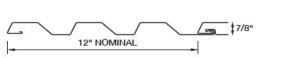

# **GROOVE HWP**

#### PRECISION SERIES WALL PANELS

MATERIALS: -

.032 Aluminium 24 Gauge Steel .040 Aluminium 22 Gauge Steel

.050 Aluminium

SPECS: -

12" OR 16" Wide 7/8" High