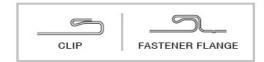

# AVAILABLE WITH OR WITHOUT CLIP

## **PRODUCT FEATURES**

- No-clip panel, or clip installation for expansion/contraction
- Panel depth of 7/8"
- Cost-effective installation
- Horizontal or vertical installation
- Panel lengths: 30' maximum for steel;