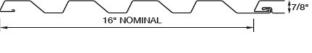

# **GROOVE HWP**

#### PRECISION SERIES WALL PANELS

MATERIALS: -

.032 Aluminium 24 Gauge Steel .040 Aluminium 22 Gauge Steel

.050 Aluminium

SPECS: -

12" OR 16" Wide 7/8" High