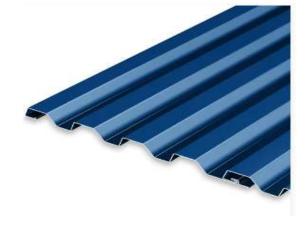

# **GROOVE HWP**

#### PRECISION SERIES WALL PANELS

MATERIALS: -

.032 Aluminium 24 Gauge Steel .040 Aluminium 22 Gauge Steel

.050 Aluminium

SPECS: -

12" OR 16" Wide 7/8" High