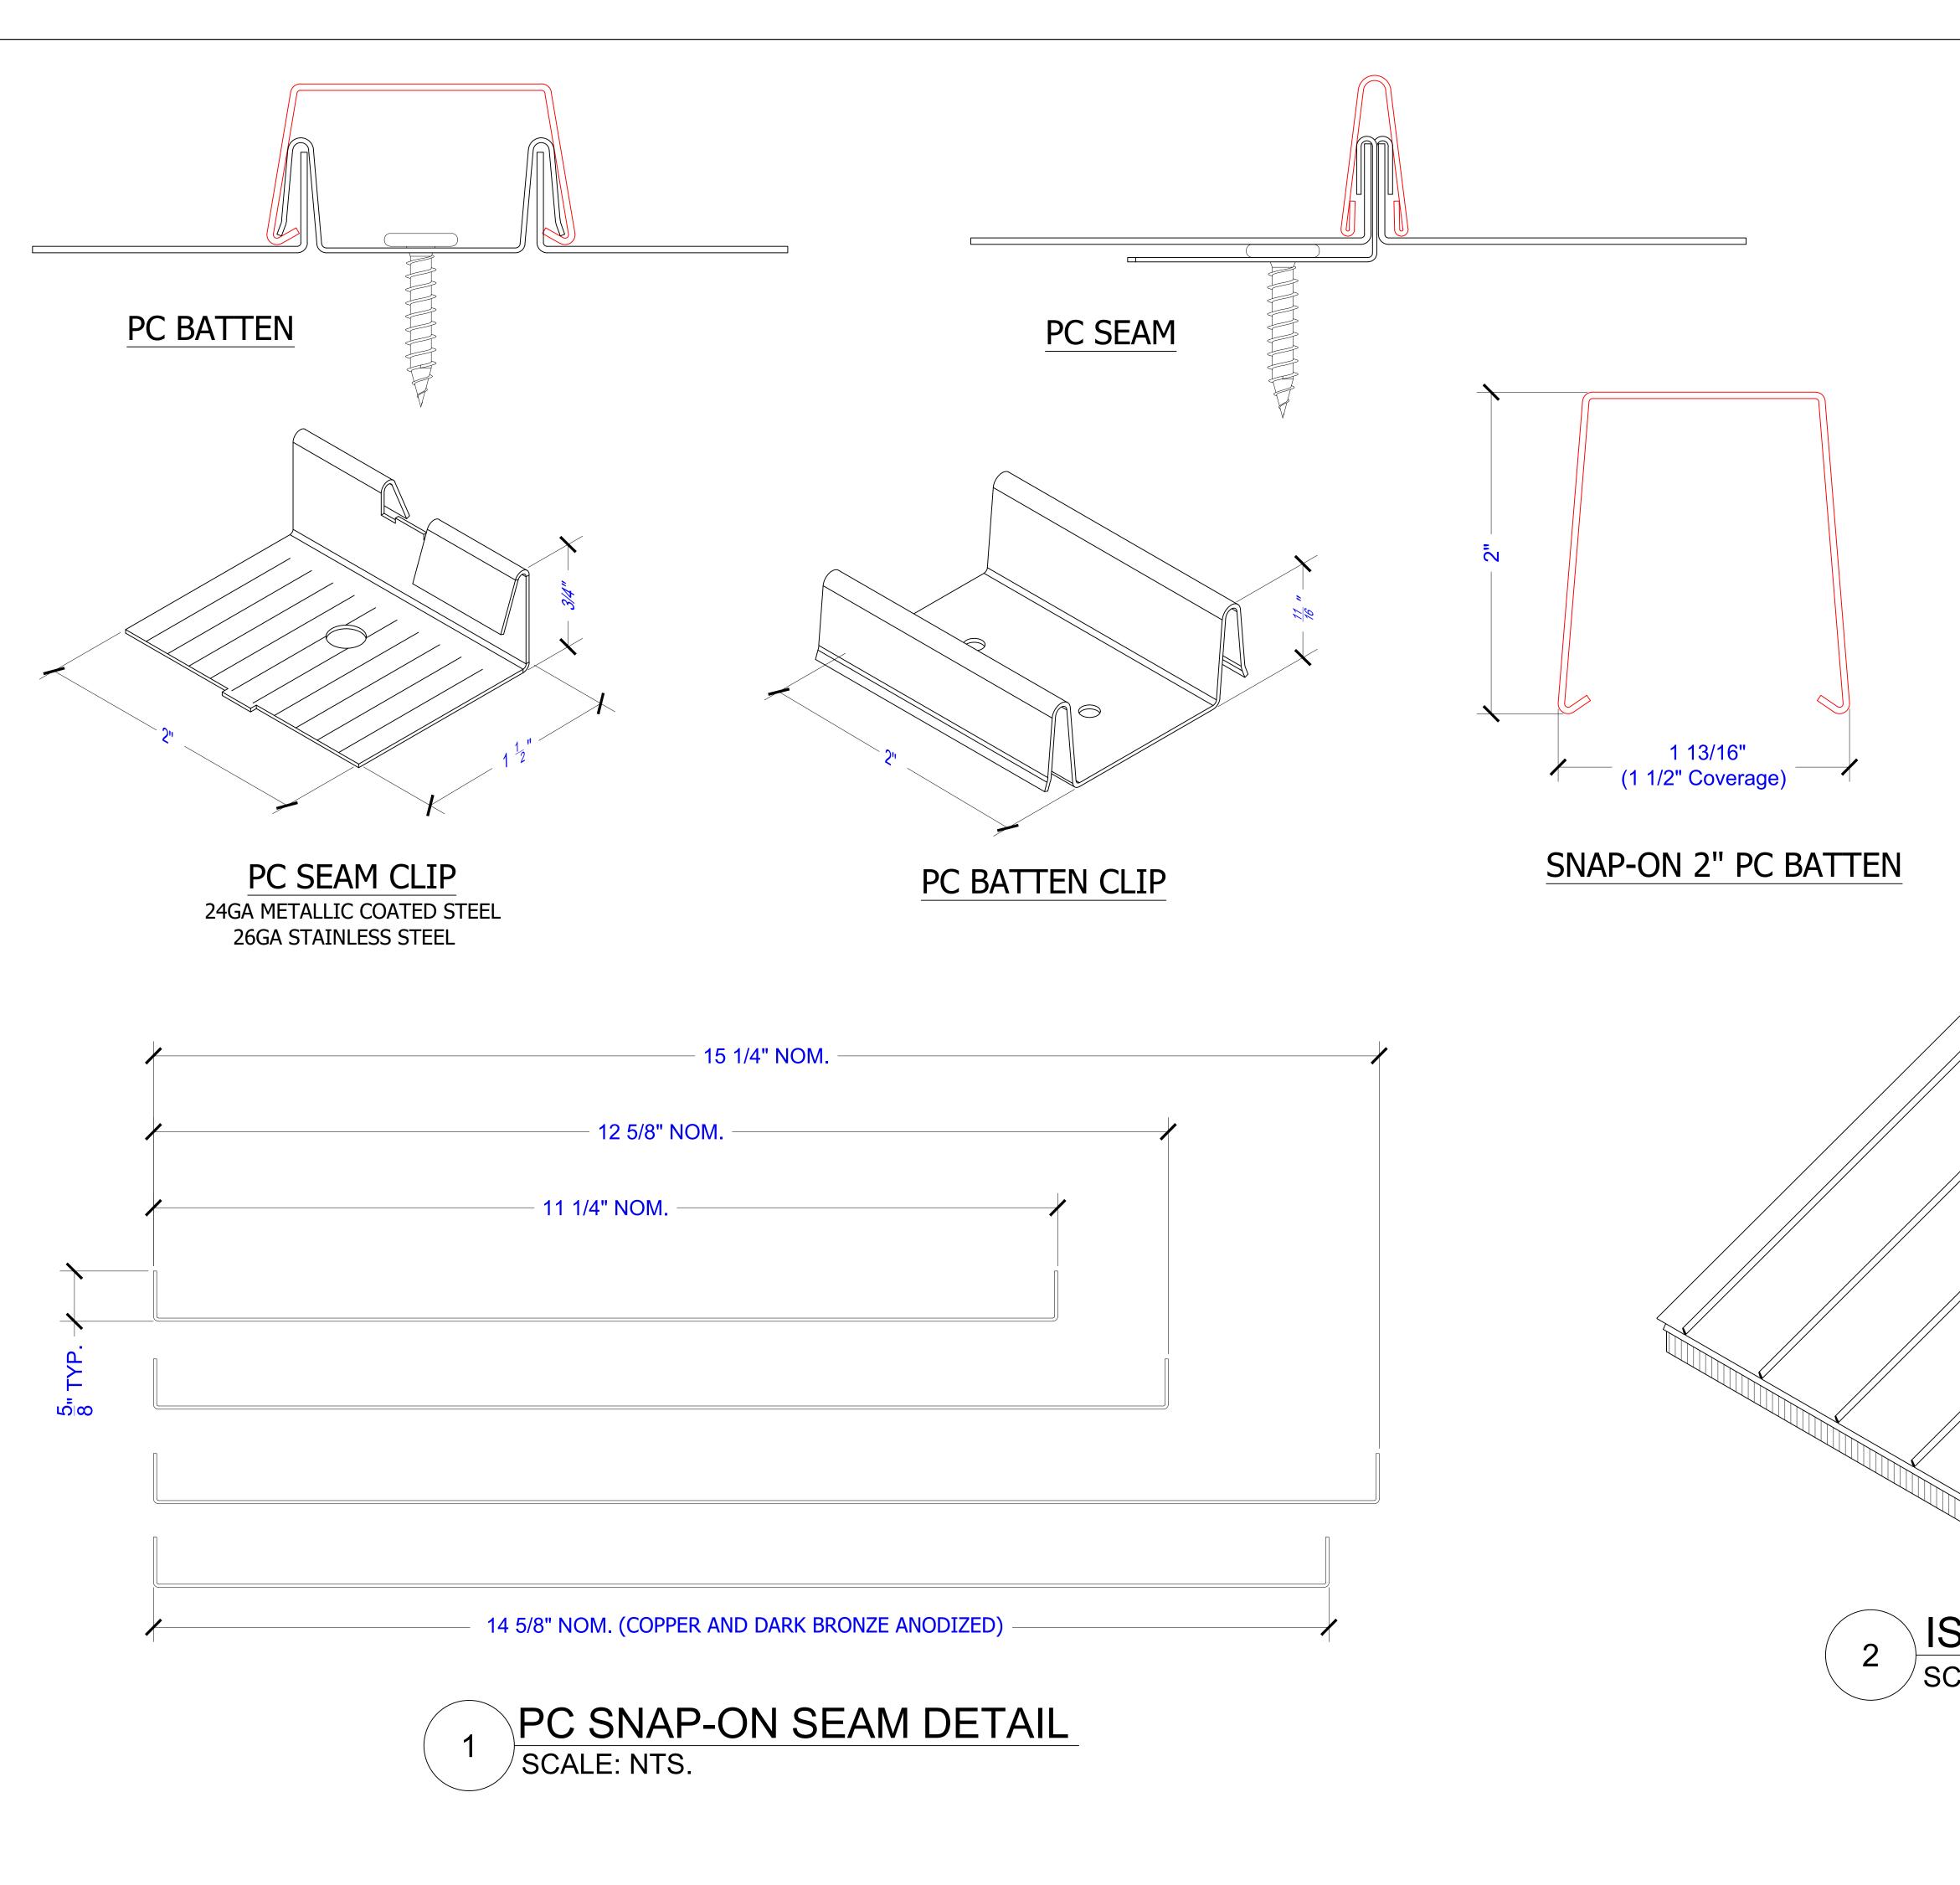

| i i   i i   i i   i i   i i   i i   i i   i i   i i   i i   i i   i i   i i   i i   i i   i i   i i   i i   i i   i i   i i   i i   i i   i i   i i   i i   i i   i i   i i   i i   i i   i i   i i   i i   i i   i i   i i   i i   i |                                                                                        |
|---------------------------------------------------------------------------------------------------------------------------------------------------------------------------------------------------------------------------------------|----------------------------------------------------------------------------------------|
| 1 13/16"<br>(1 1/2" Coverage)<br>SNAP-ON 1" PC SEAM                                                                                                                                                                                   |                                                                                        |
|                                                                                                                                                                                                                                       |                                                                                        |
|                                                                                                                                                                                                                                       | PROJECT:<br><b>METAL ROOFING MATERIALS</b><br>SHEET TITLE:<br>STANDING SEAM            |
| SOMETRIC VIEW<br>CALE: NTS.                                                                                                                                                                                                           | DATE:<br>DRAWING BY:<br>CHECKED BY:<br>SHEET SIZE:<br>REVISION NUMBER:<br><b>PD-01</b> |
|                                                                                                                                                                                                                                       | PAGE: 01                                                                               |