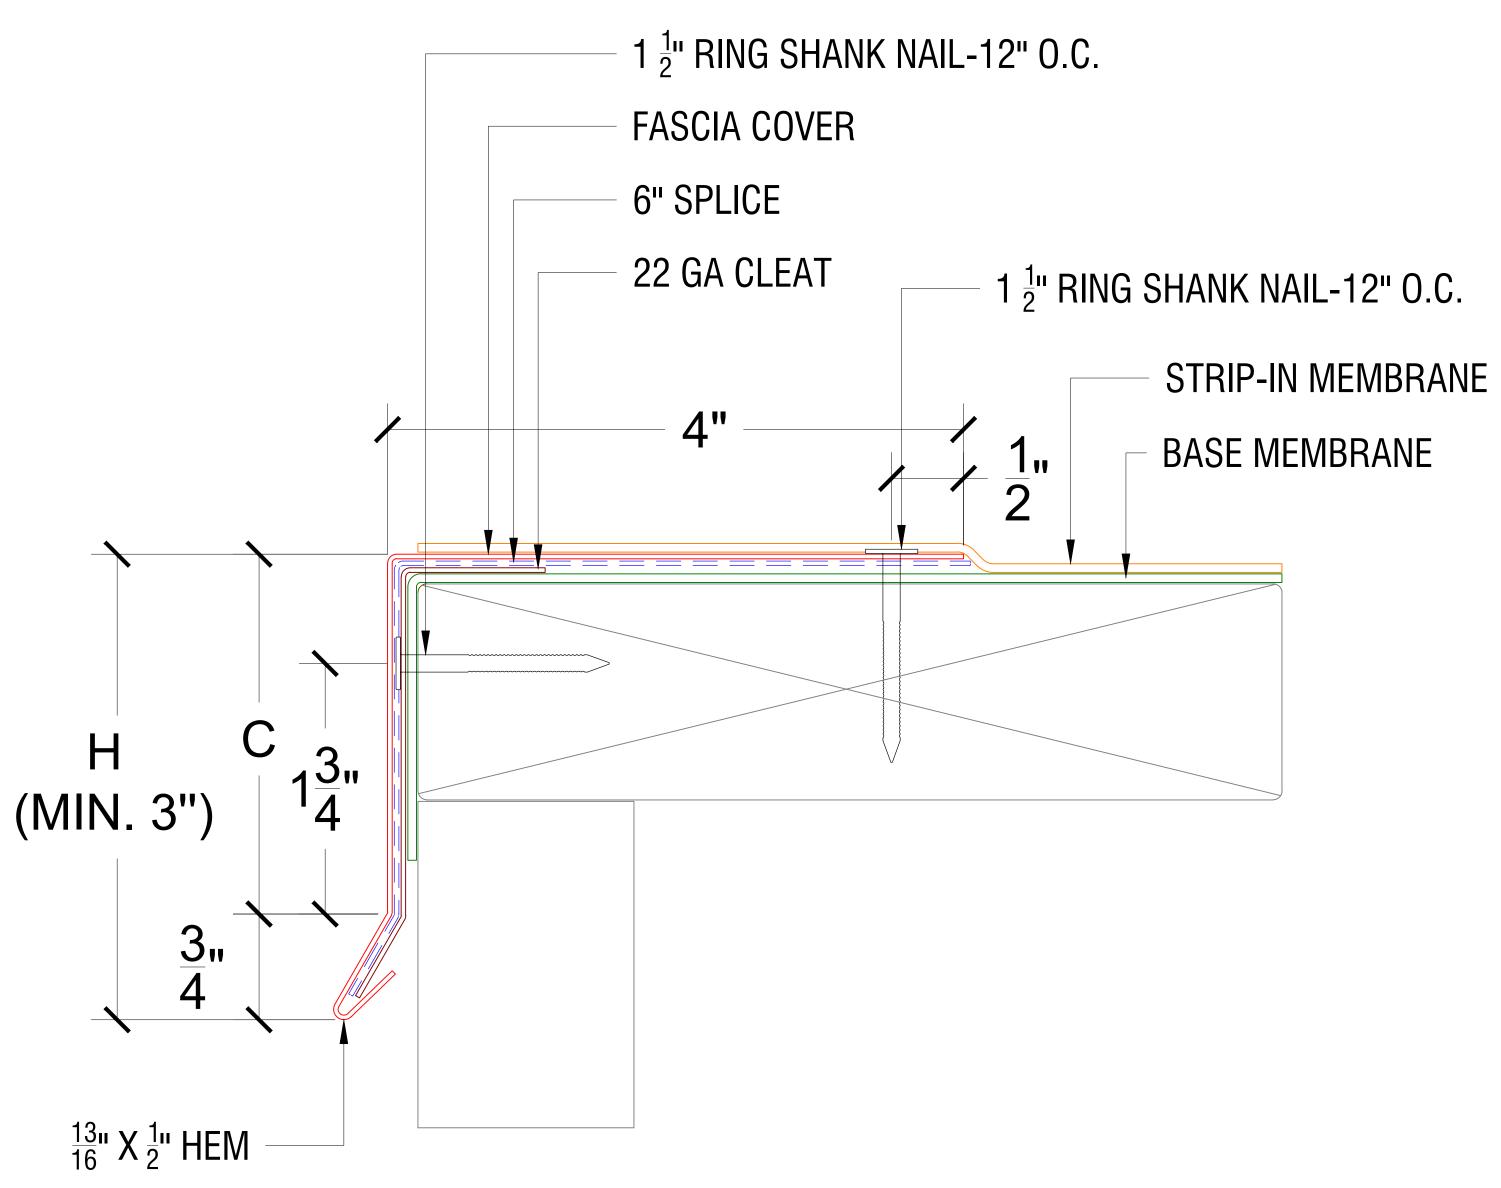

| BOM per 12'            |          | Standard Materials |                  | Dimensions   |            |
|------------------------|----------|--------------------|------------------|--------------|------------|
| Component              | Quantity | Material           | Available Gauges | Coverage (C) | Height (H) |
| Fascia Cover           | 1        | Pre-Finished Steel | 24 GA, 22 GA     | 2-1/2"       | 3-1/4"     |
| 6" Splice              | 1        | Stainless Steel    | 24 GA, 22 GA     | 4"           | 4-3/4"     |
| Continuous 22 GA Cleat | 1        | Pre-Finished Alum. | .040, .050, .063 | 5-1/2"       | 6-1/4"     |
| 1 1/2" Ring Shank nail | 24       | Mill Alum.         | .040, .050, .063 | 7"           | 7-3/4"     |

DRIP EDGE FASCIA DETAIL SCALE: NTS.

2 ISOMETRIC VIEW SCALE: NTS.

TOP AND SIDE FACE SLOTTING

PROJECT:

METAL ROOFING MATERIALS

NOTES/MATERIAL:

SHEET TITLE:

DRIP EDGE FASCIA DETAIL