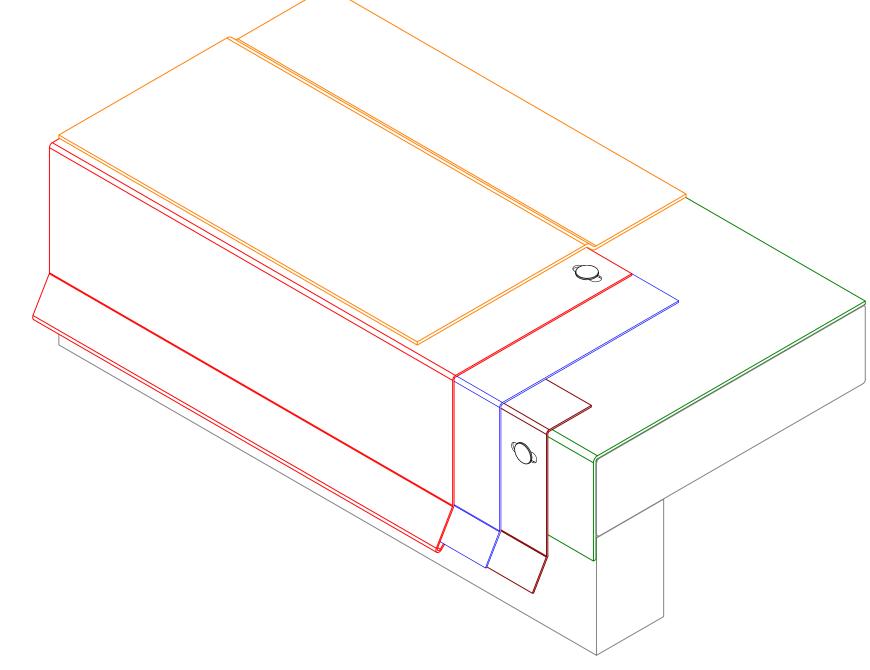

DRIP EDGE FASCIA DETAIL SCALE: NTS.

2 ISOMETRIC VIEW SCALE: NTS.

TOP AND SIDE FACE SLOTTING

PROJECT:

METAL ROOFING MATERIALS

NOTES/MATERIAL:

SHEET TITLE:

DRIP EDGE FASCIA DETAIL