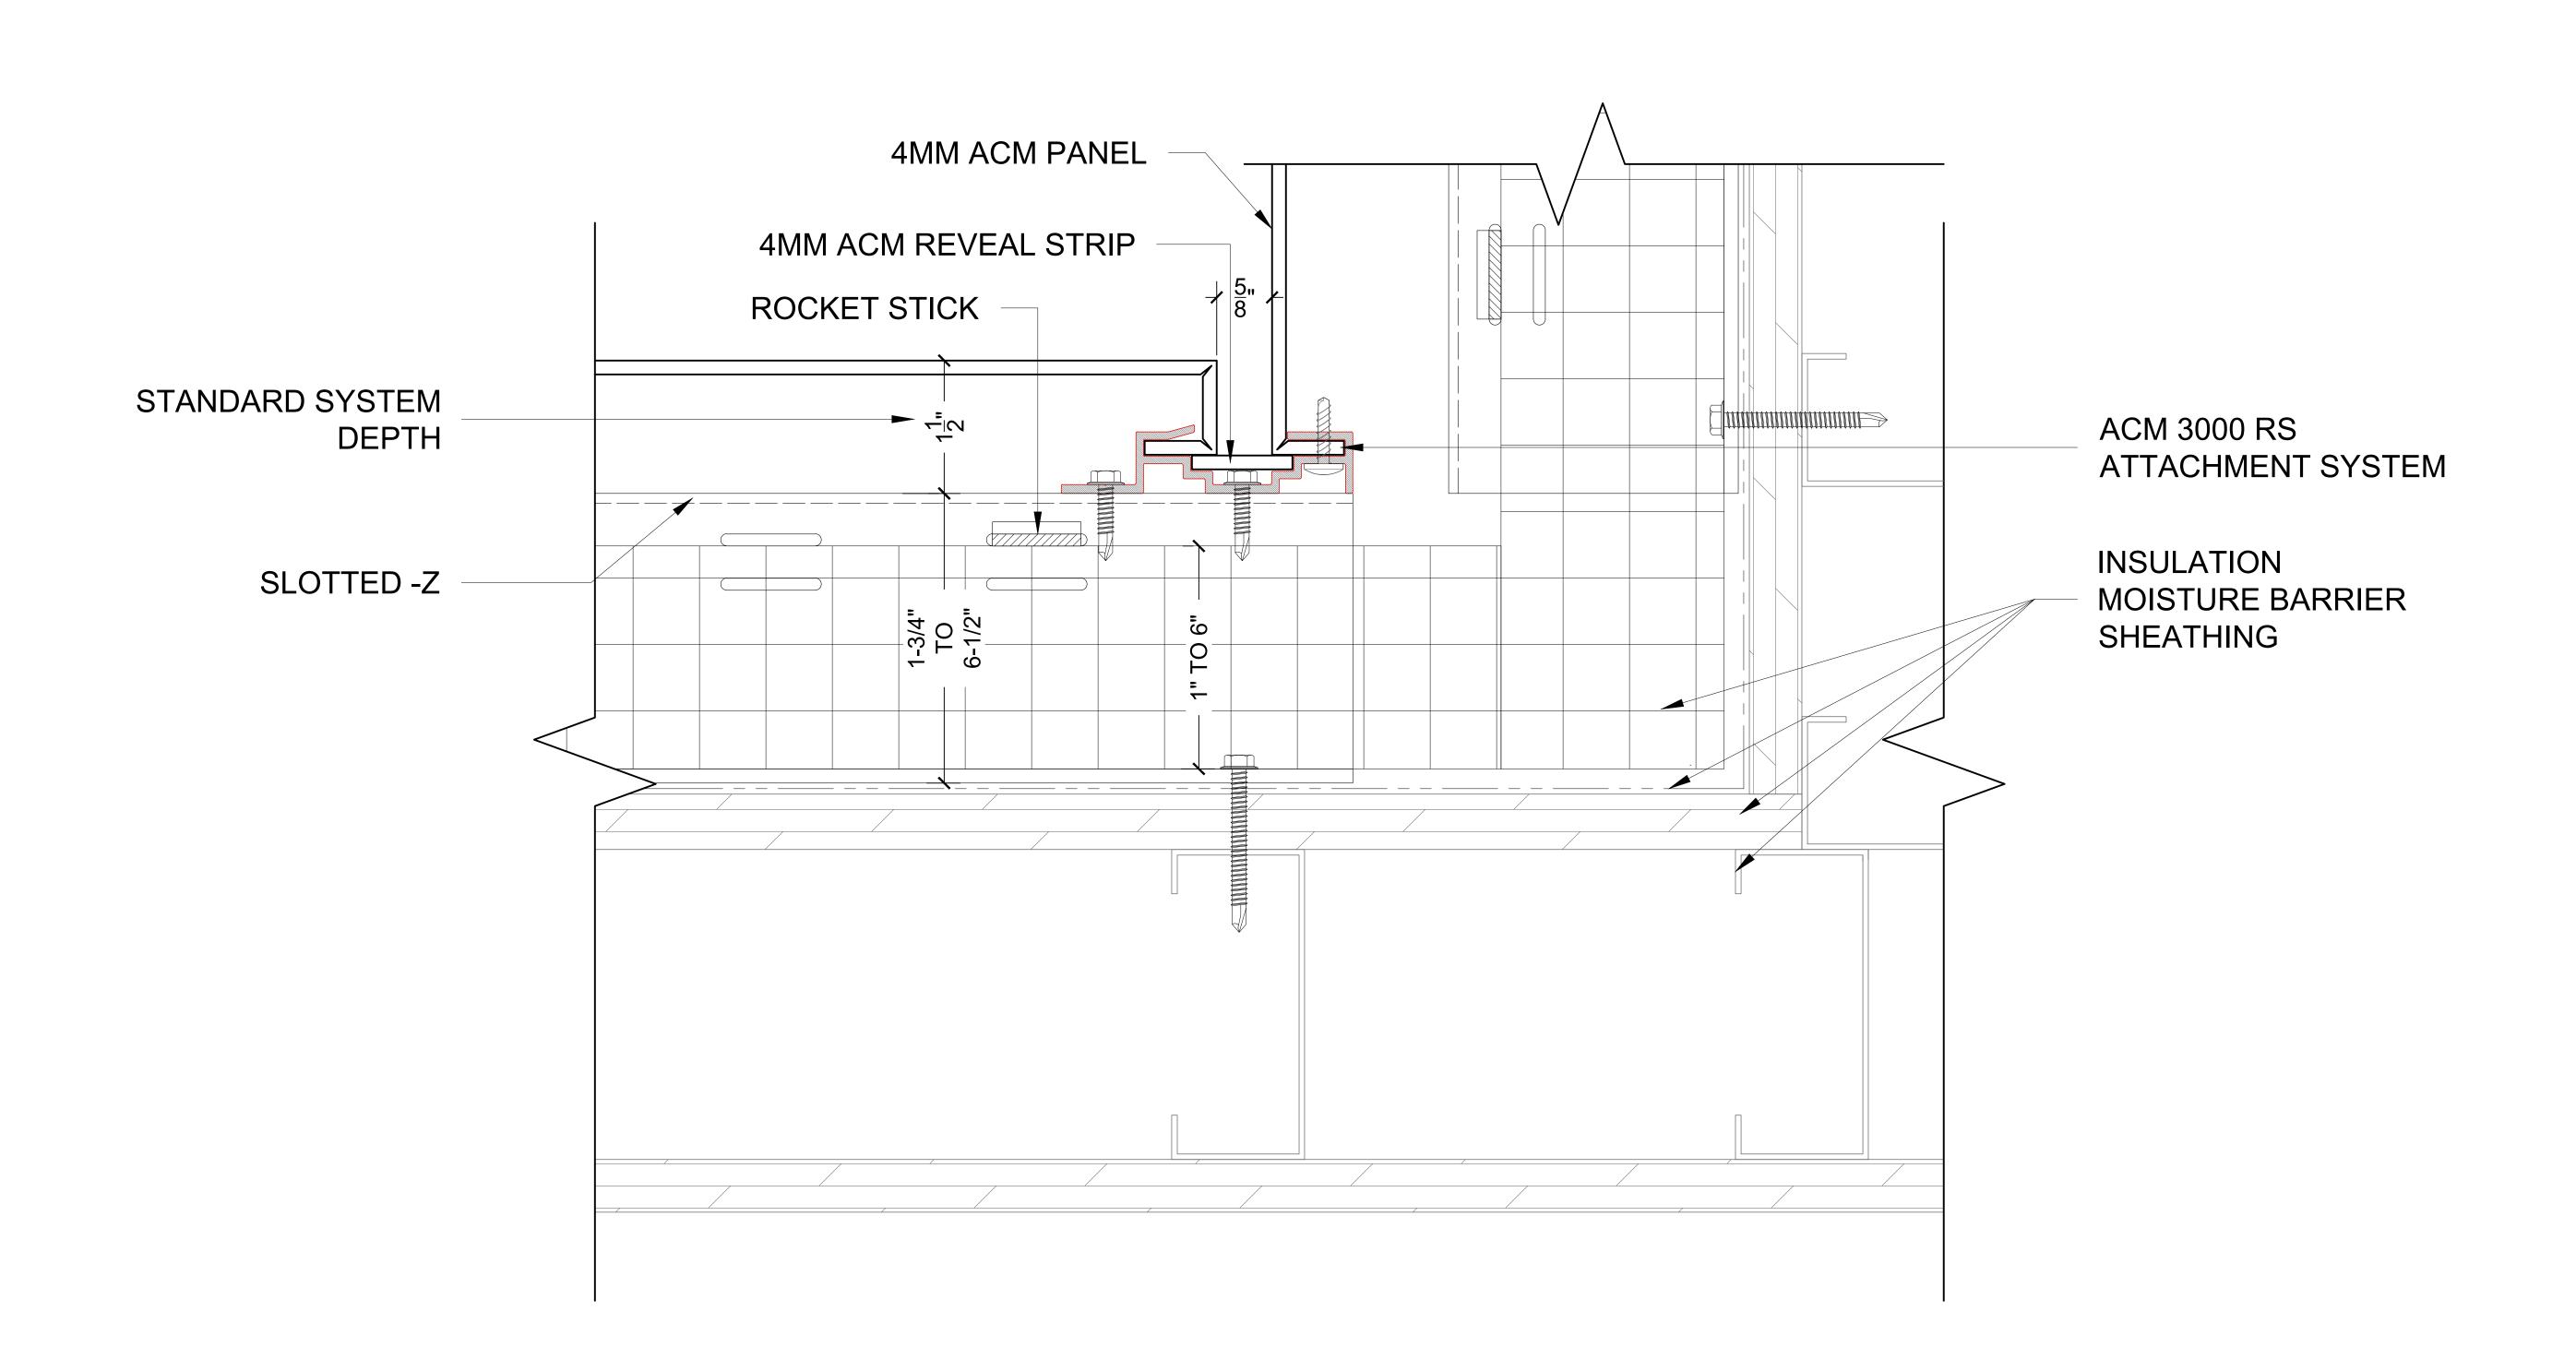

CHECKED BY: SHEET SIZE:

REVISION NUMBER:

PD-05

GF:

Reverse-Lock Rainscreen Attachment System Vertical Joint Detail

PROJECT:

SHEET TITLE:

VERTICAL JOINT DETAIL

DATE:

DRAWING BY: CHECKED BY:

SHEET SIZE:

REVISION NUMBER:

PD-06

GF:

Reverse-Lock Rainscreen Attachment System

Jamb Detail