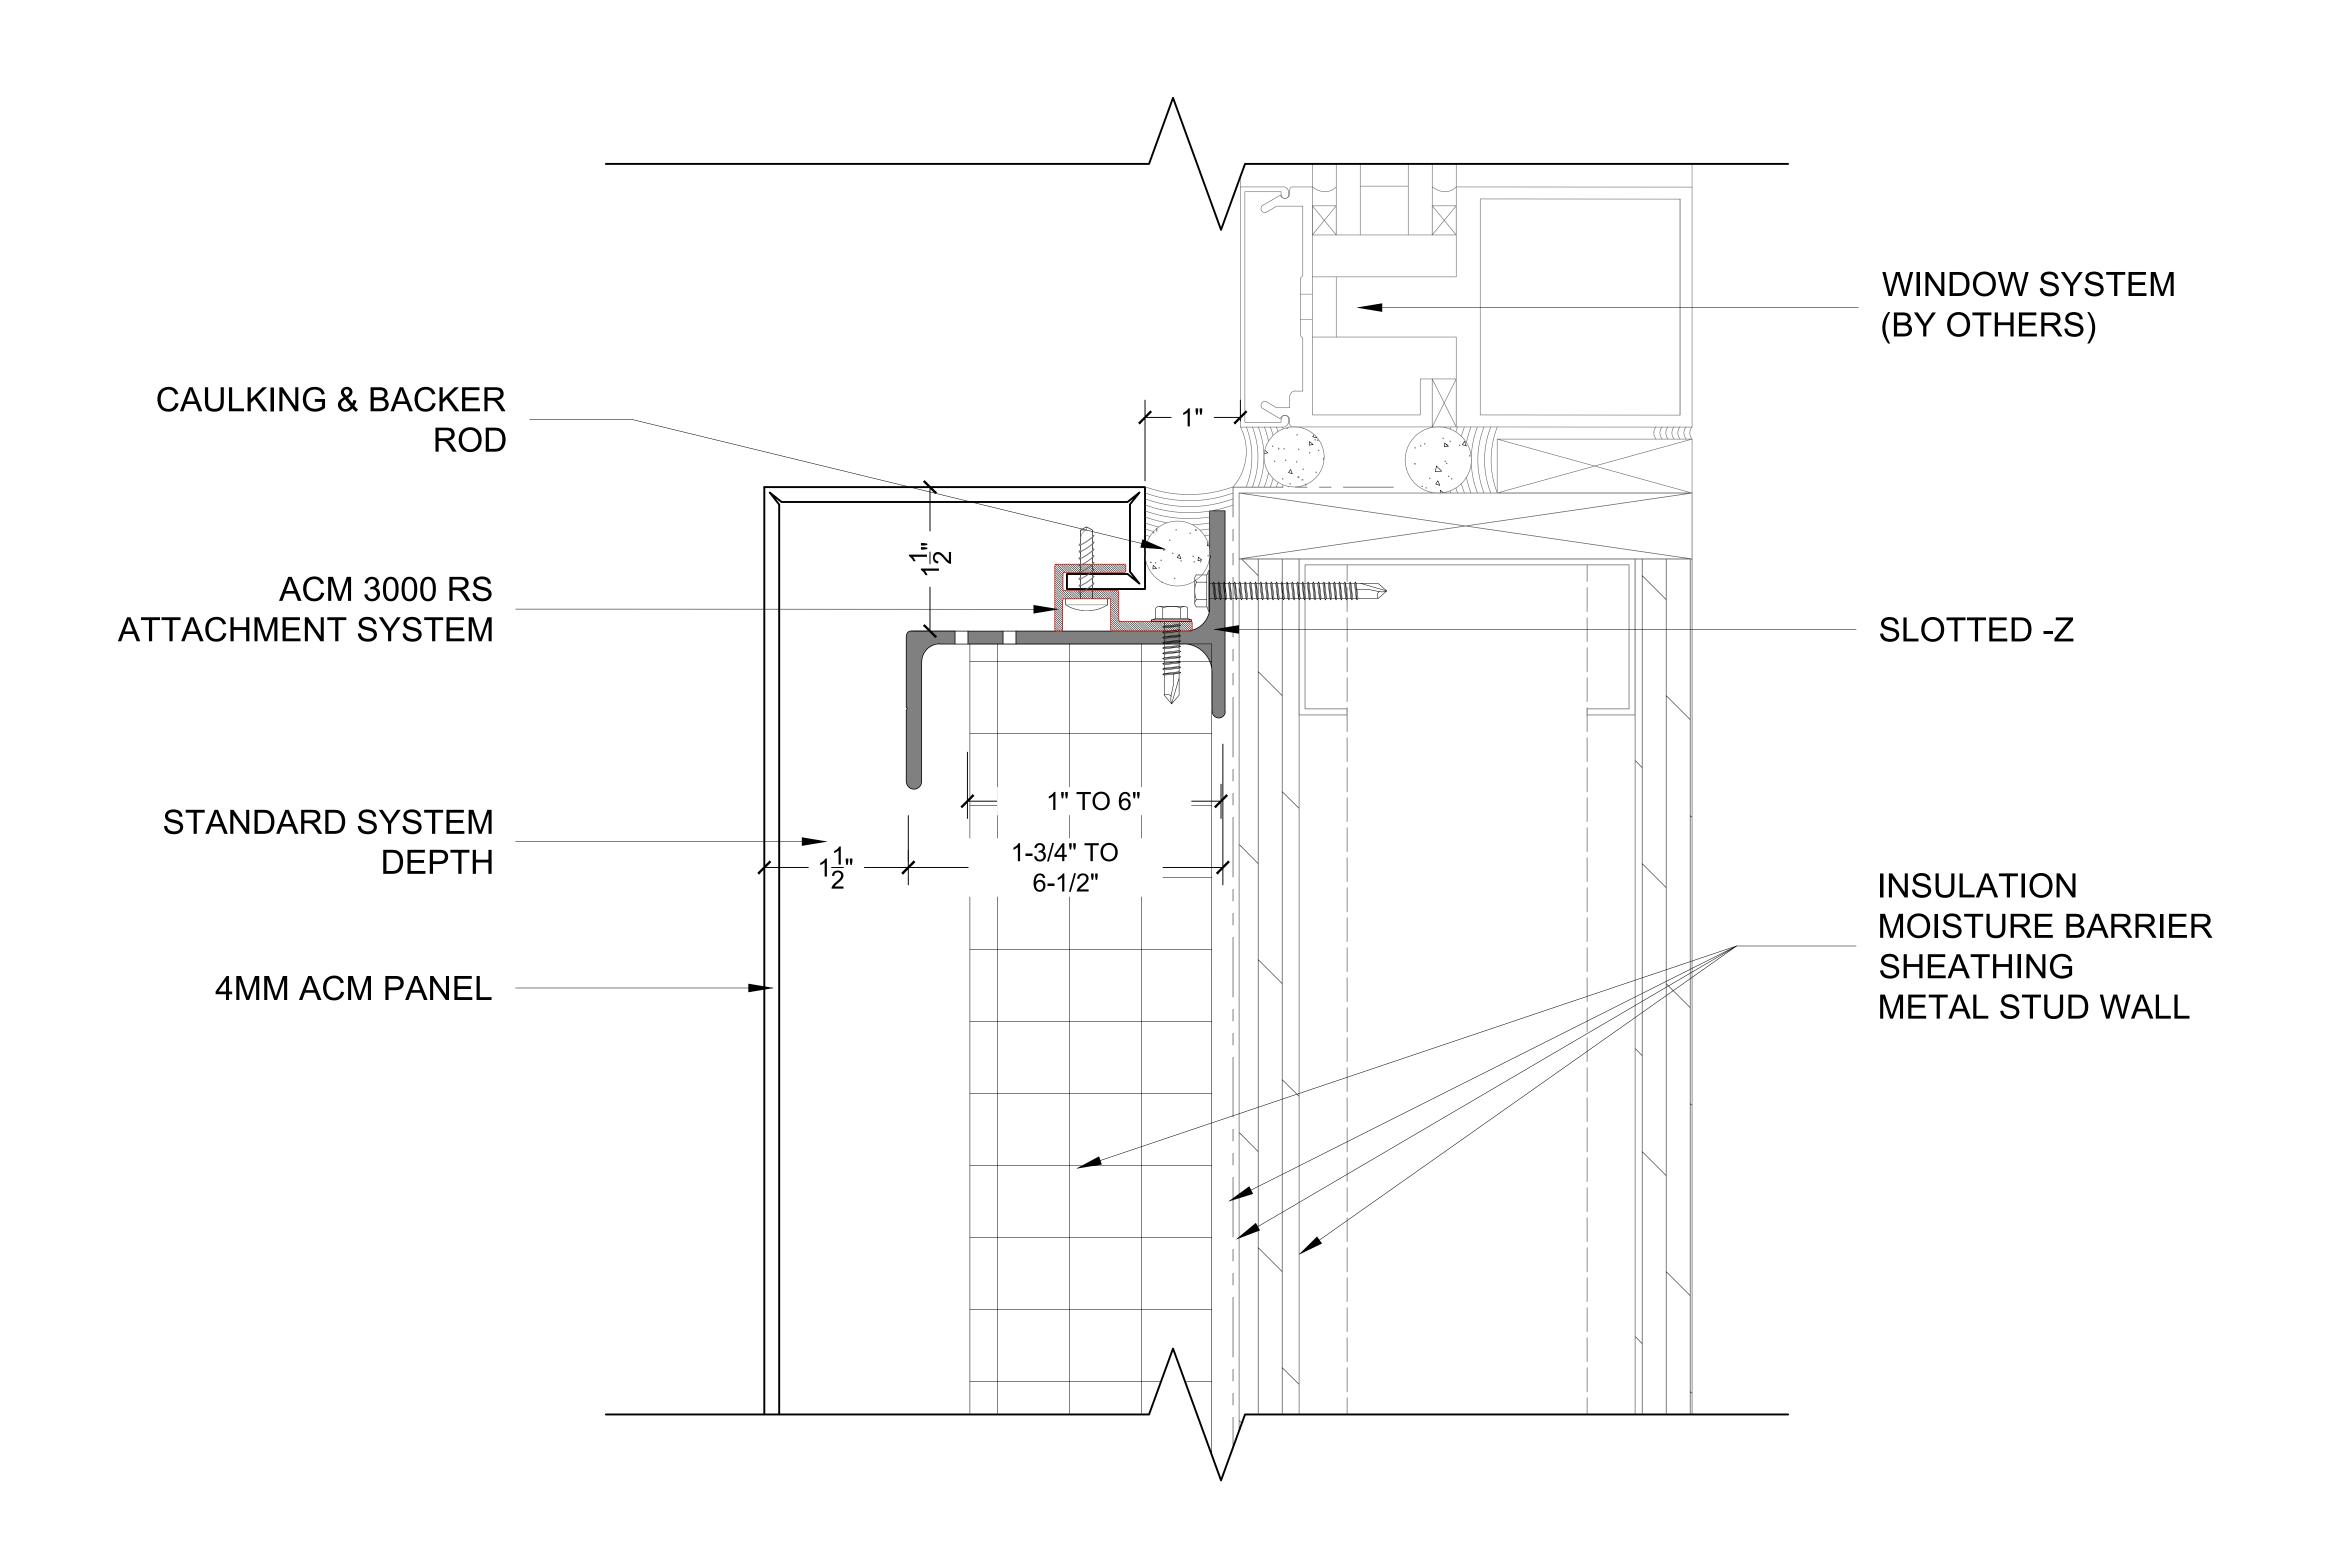

DRAWING BY: CHECKED BY:

SHEET SIZE:

REVISION NUMBER:

PD-03

PAGE:

Reverse-Lock Rainscreen Attachment System Window Sill Detail

CLADDING Z

LEGEND:

PROJECT:

SHEET TITLE:

WINDOW SILL DETAIL

DATE:

DRAWING BY:

CHECKED BY: SHEET SIZE:

REVISION NUMBER:

PD-04