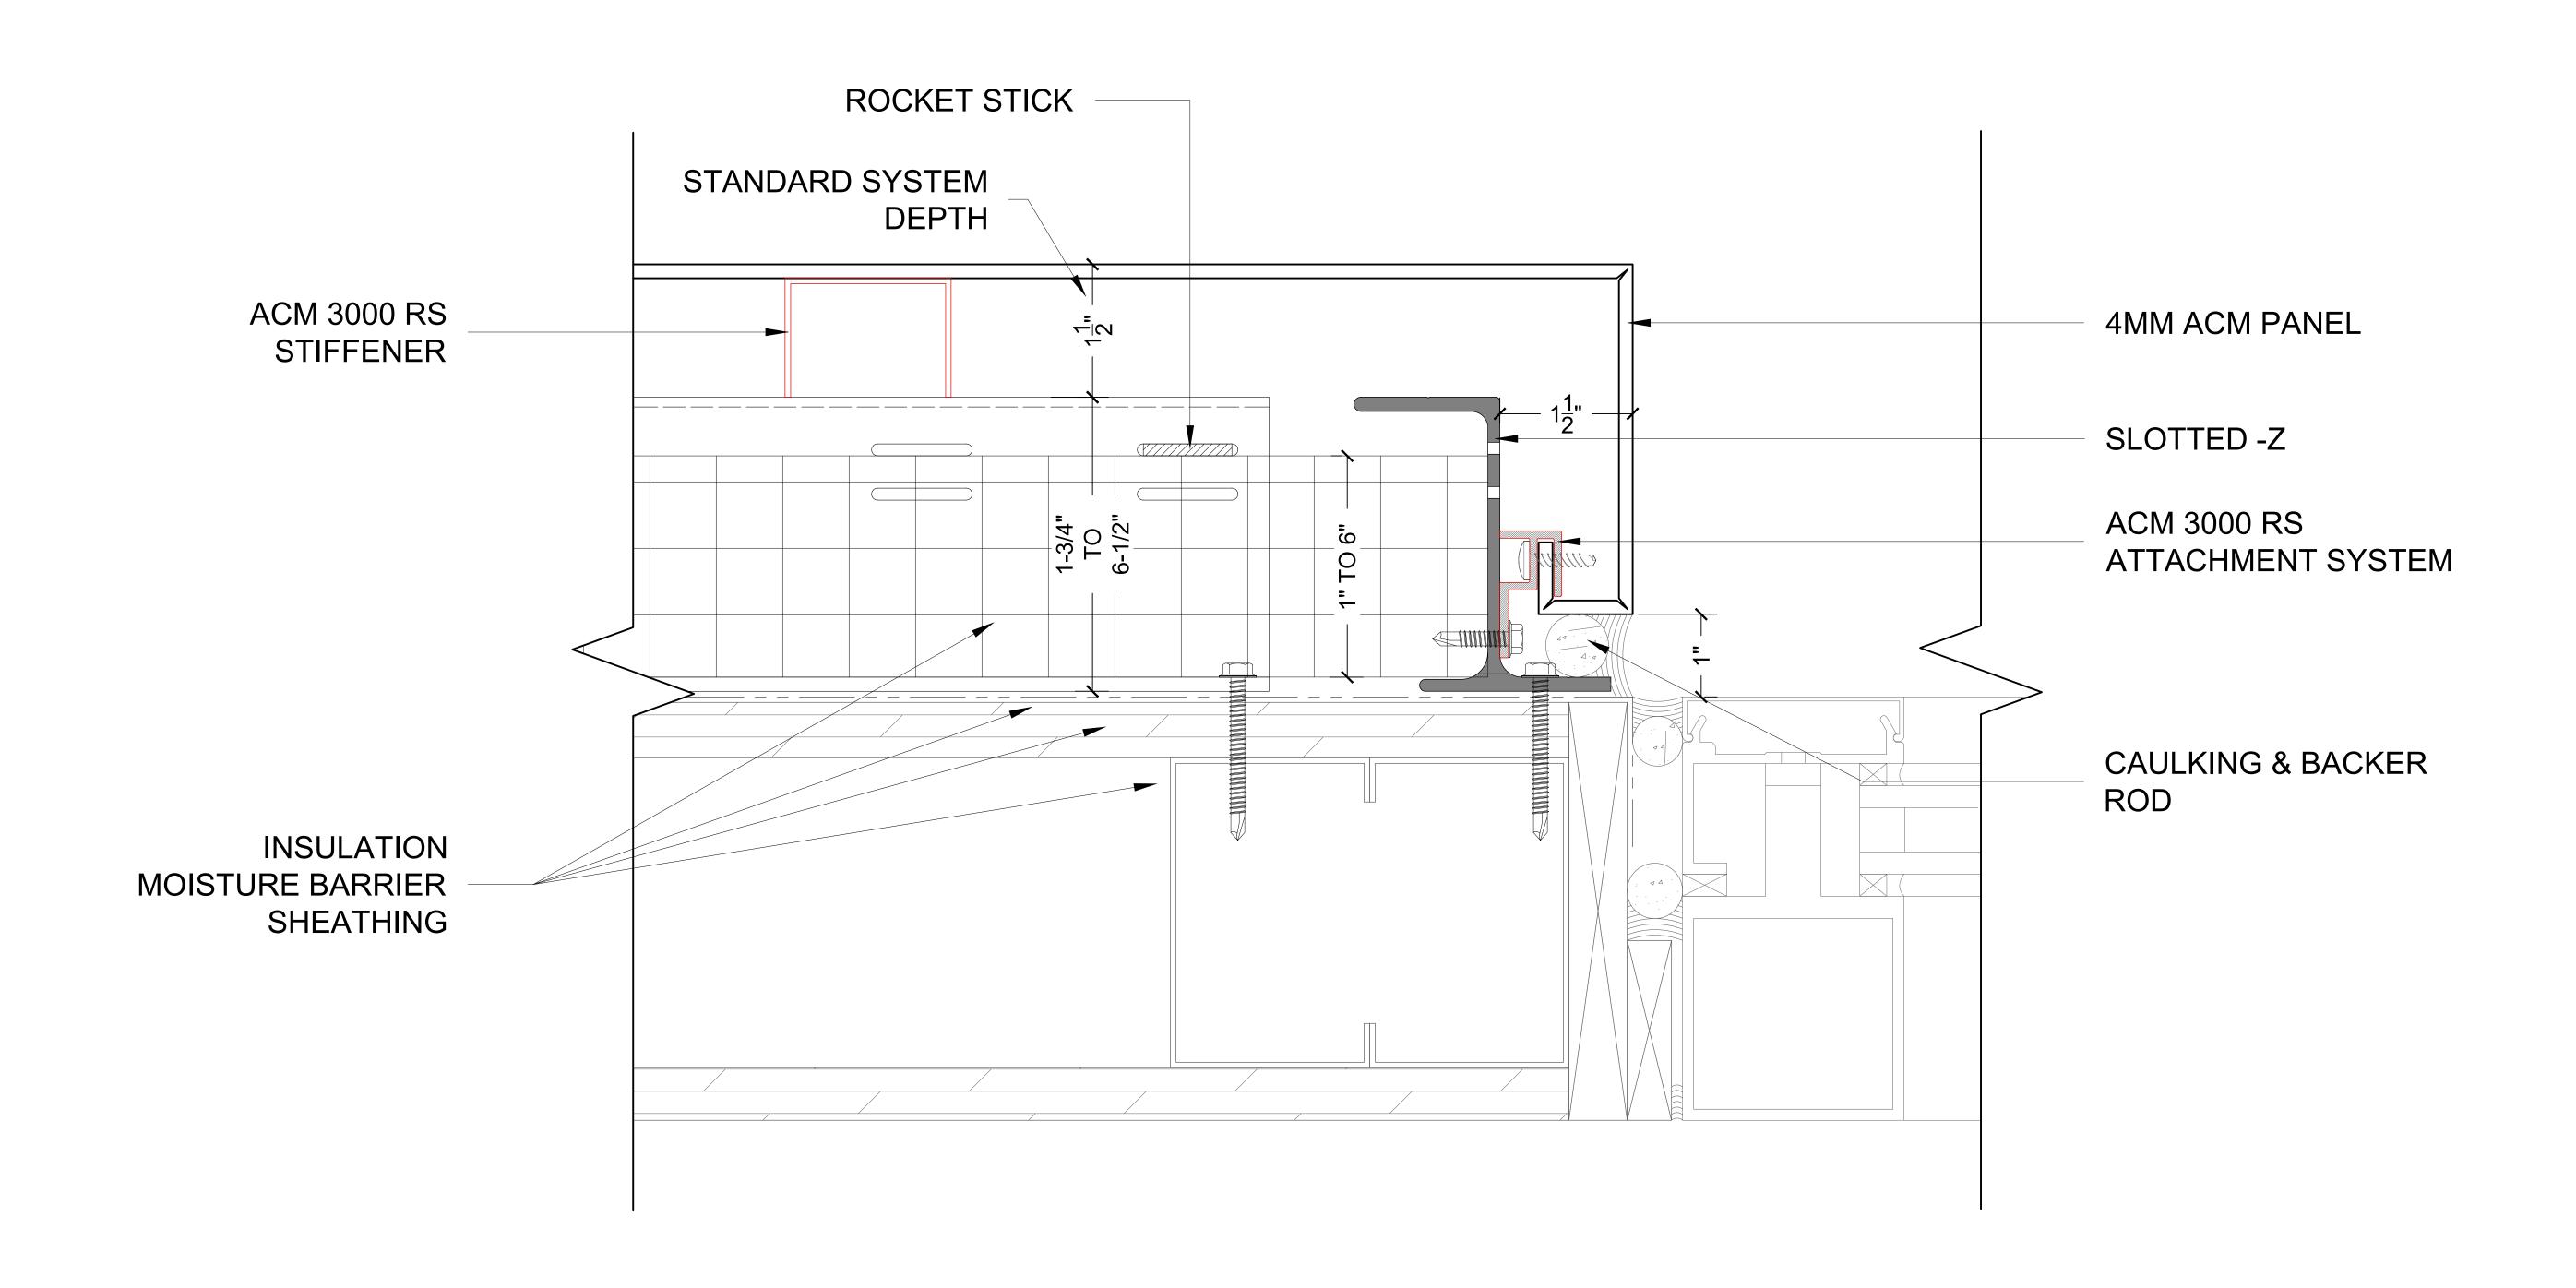

DRAWING BY: CHECKED BY:

SHEET SIZE:

REVISION NUMBER:

PD-03

PAGE:

Reverse-Lock Rainscreen Attachment System Window Sill Detail

CLADDING Z

LEGEND:

PROJECT:

SHEET TITLE:

WINDOW SILL DETAIL

DATE:

DRAWING BY:

CHECKED BY: SHEET SIZE:

REVISION NUMBER:

PD-04