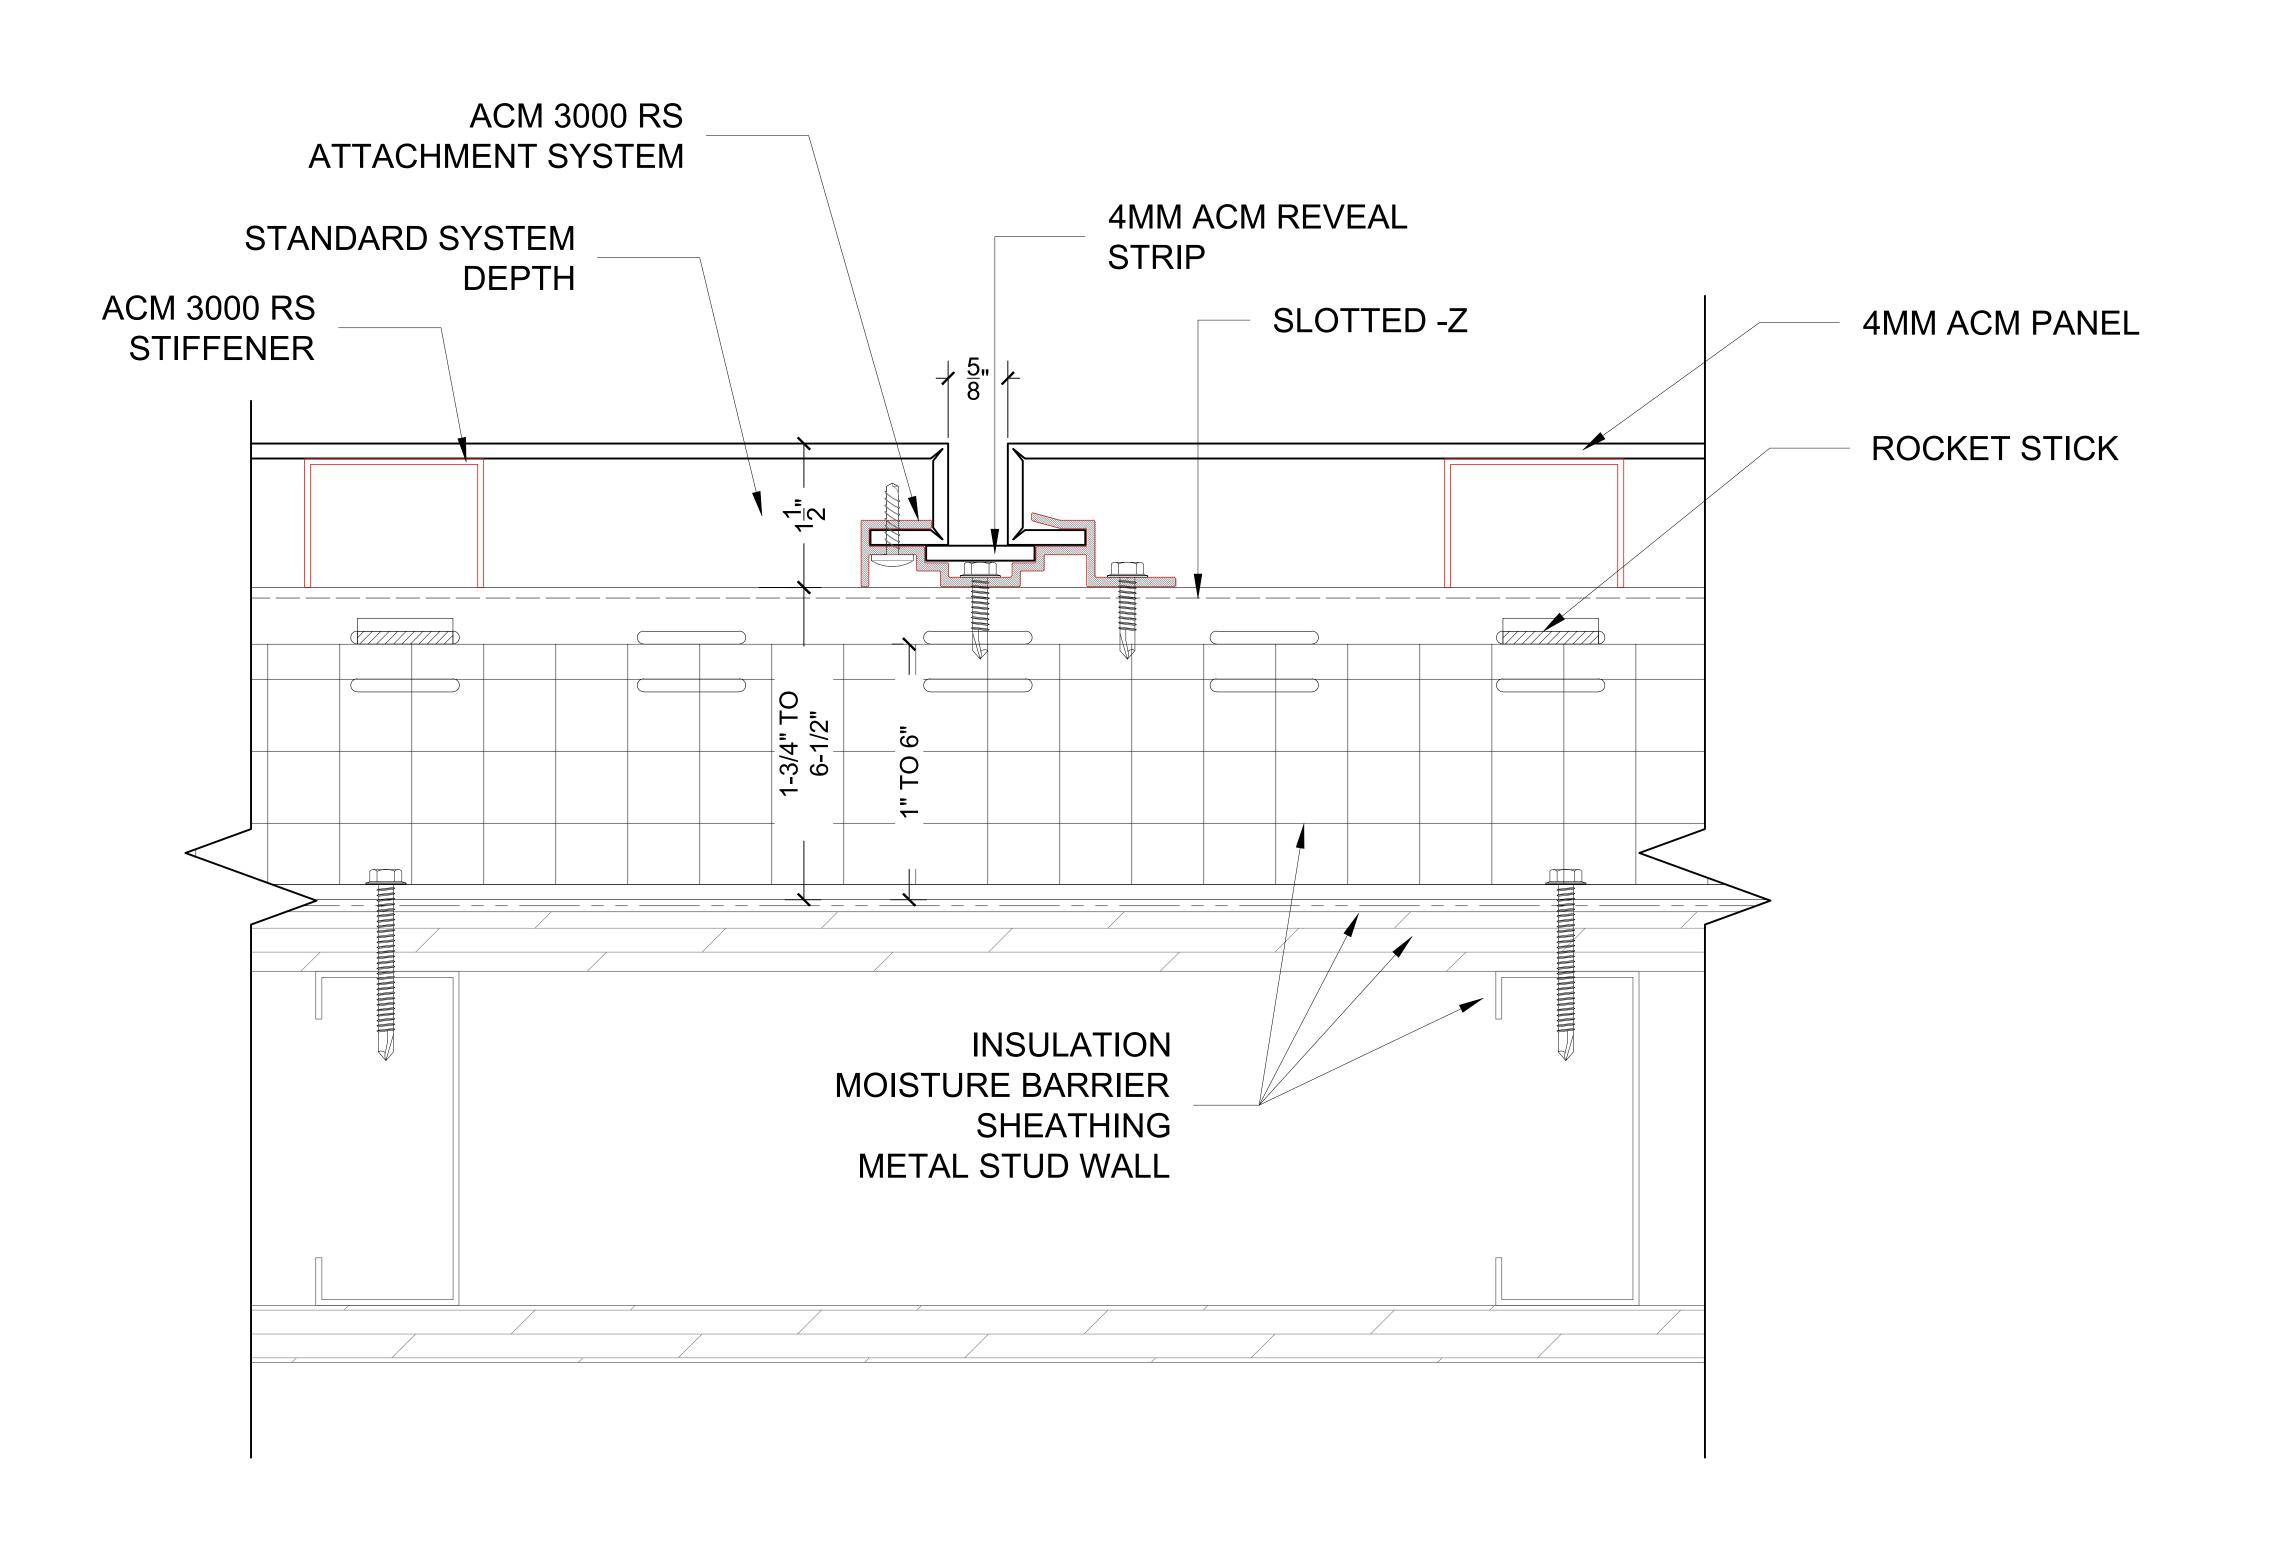

PROJECT:

SHEET TITLE:

HORIZONTAL JOINT DETAIL

DATE:

DRAWING BY:

CHECKED BY:

SHEET SIZE:

REVISION NUMBER:

PD-02

GF:

Reverse-Lock Rainscreen Attachment System Header Detail

LEGEND:

PROJECT:

SHEET TITLE:

HEADER DETAIL

DATE: