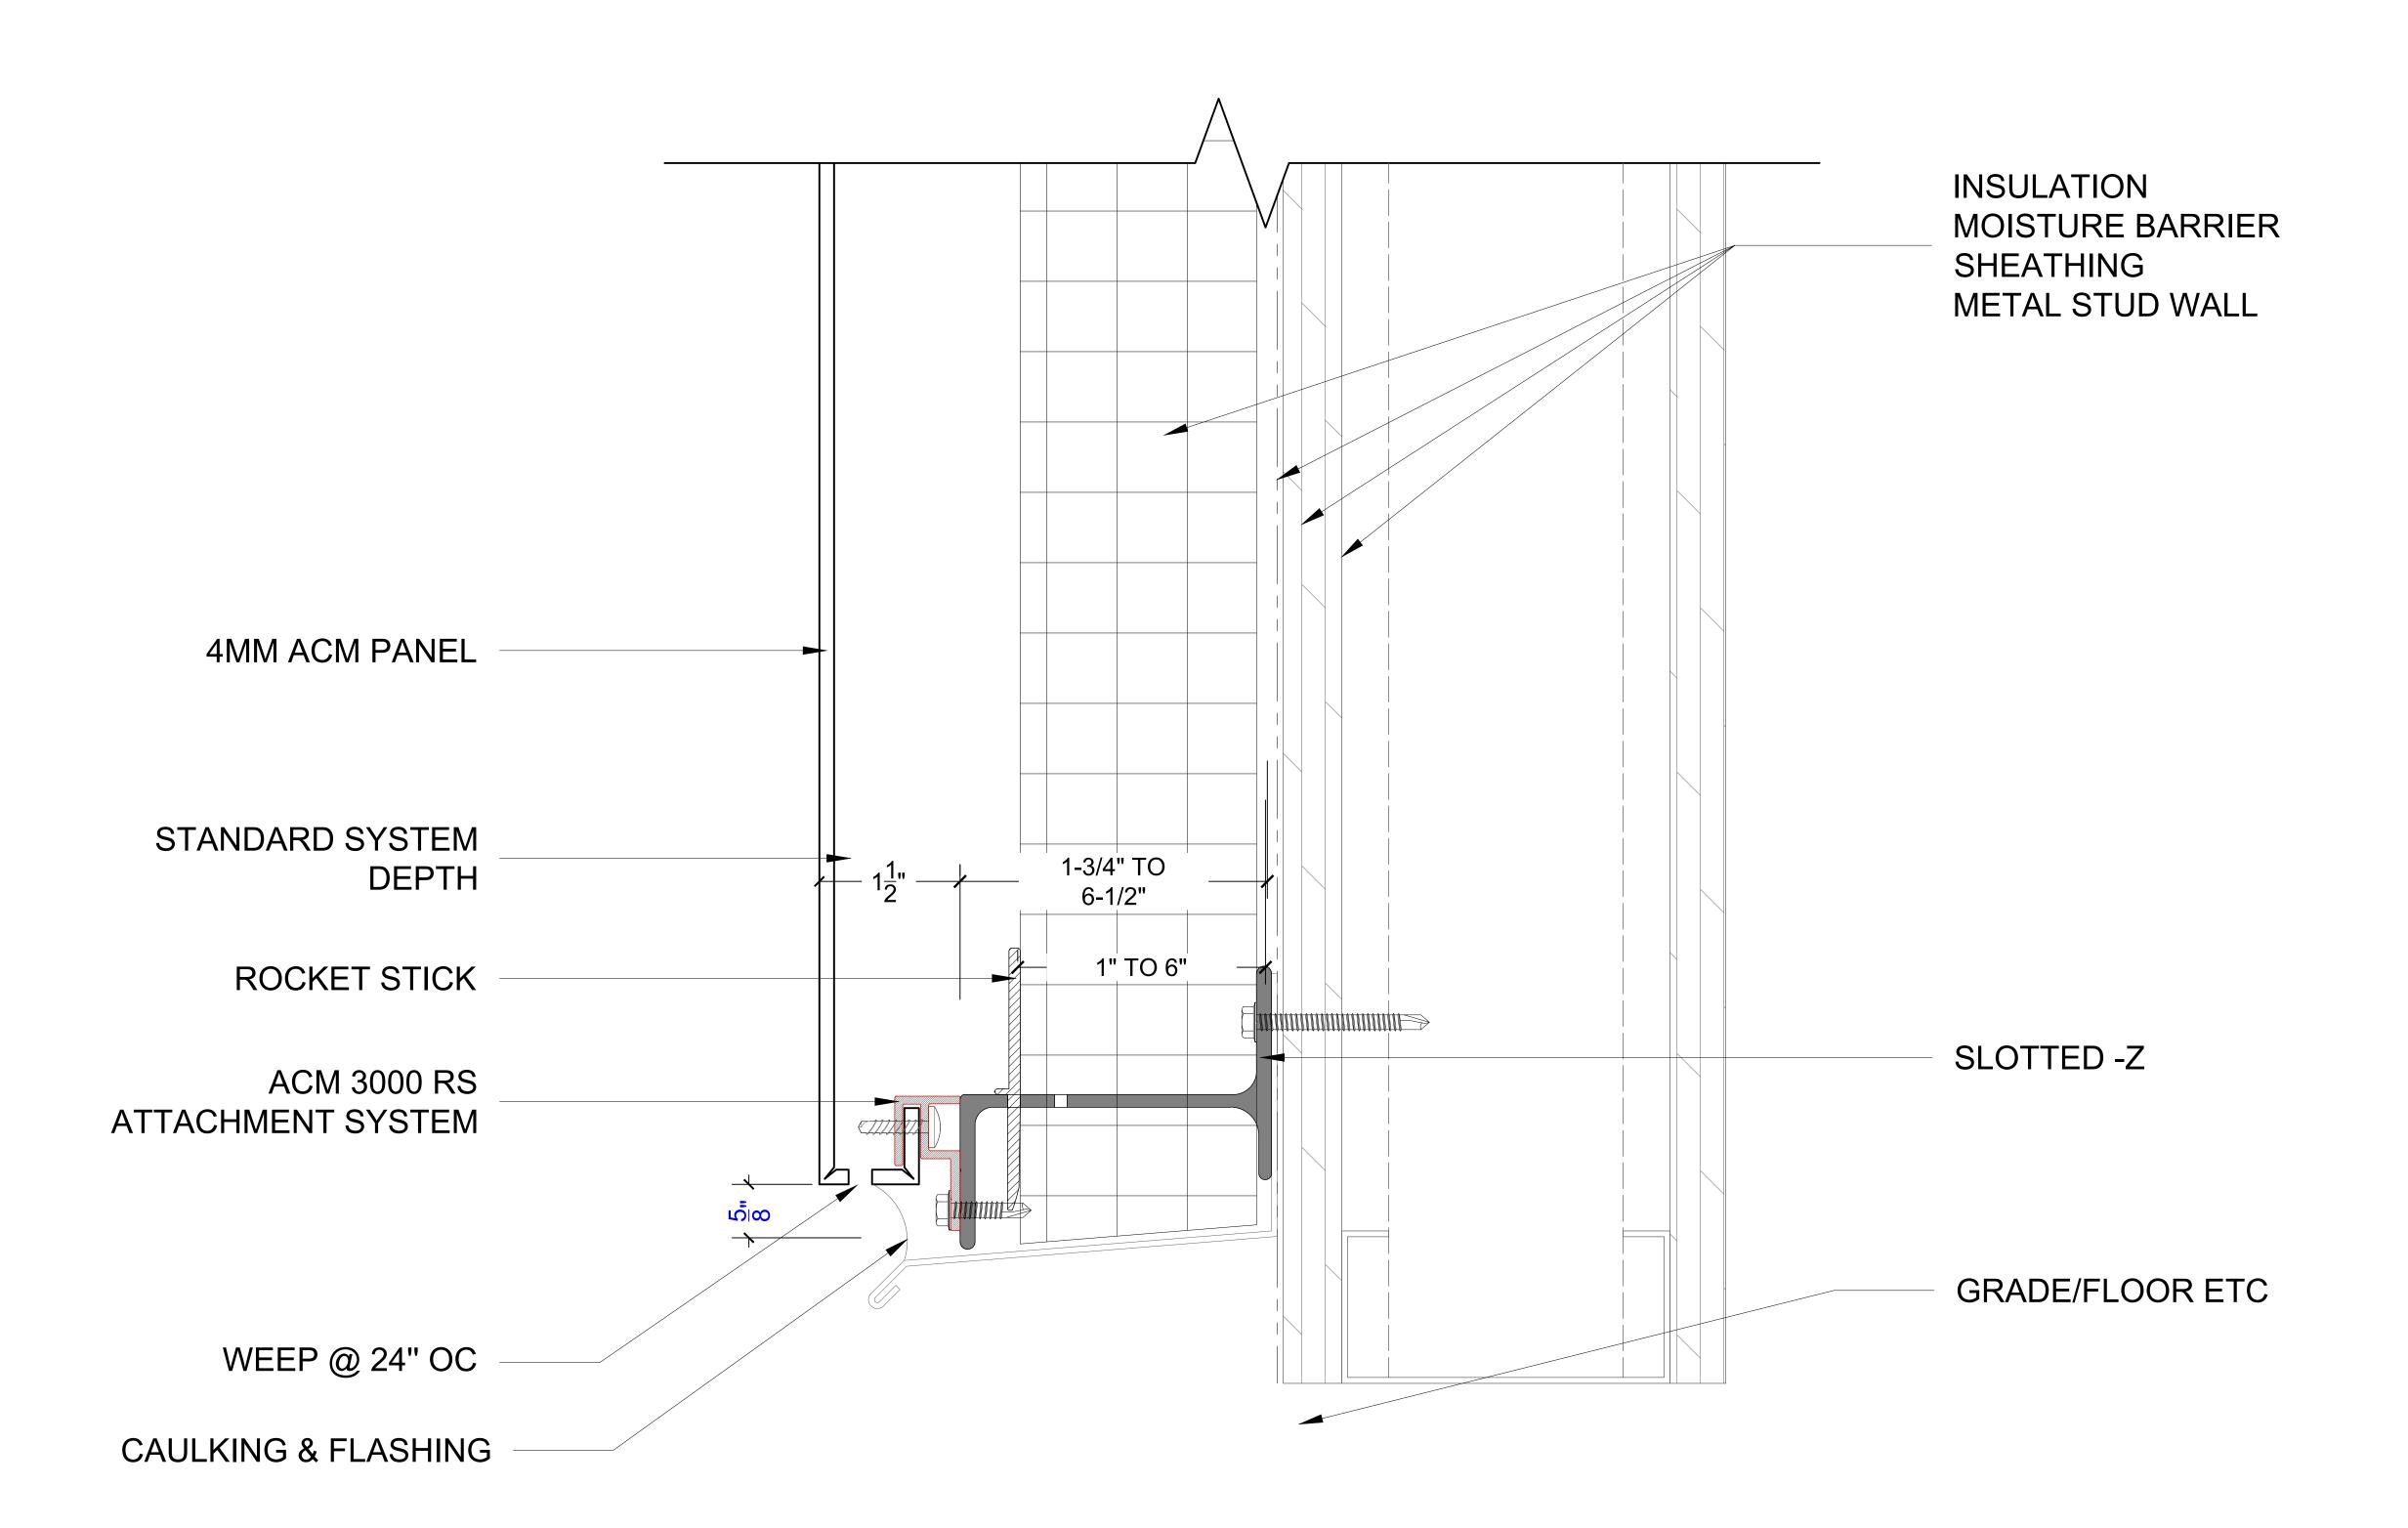

PAGE:

Reverse-Lock Rainscreen Attachment System
Termination At Grade Detail

LEGEND:

PROJECT:

SHEET TITLE:

TERMINATION AT GRADE DETAIL

DATE:

DRAWING BY:

CHECKED BY: SHEET SIZE:

REVISION NUMBER:

PD-05

GF:

Reverse-Lock Rainscreen Attachment System Vertical Joint Detail

PROJECT:

SHEET TITLE:

VERTICAL JOINT DETAIL