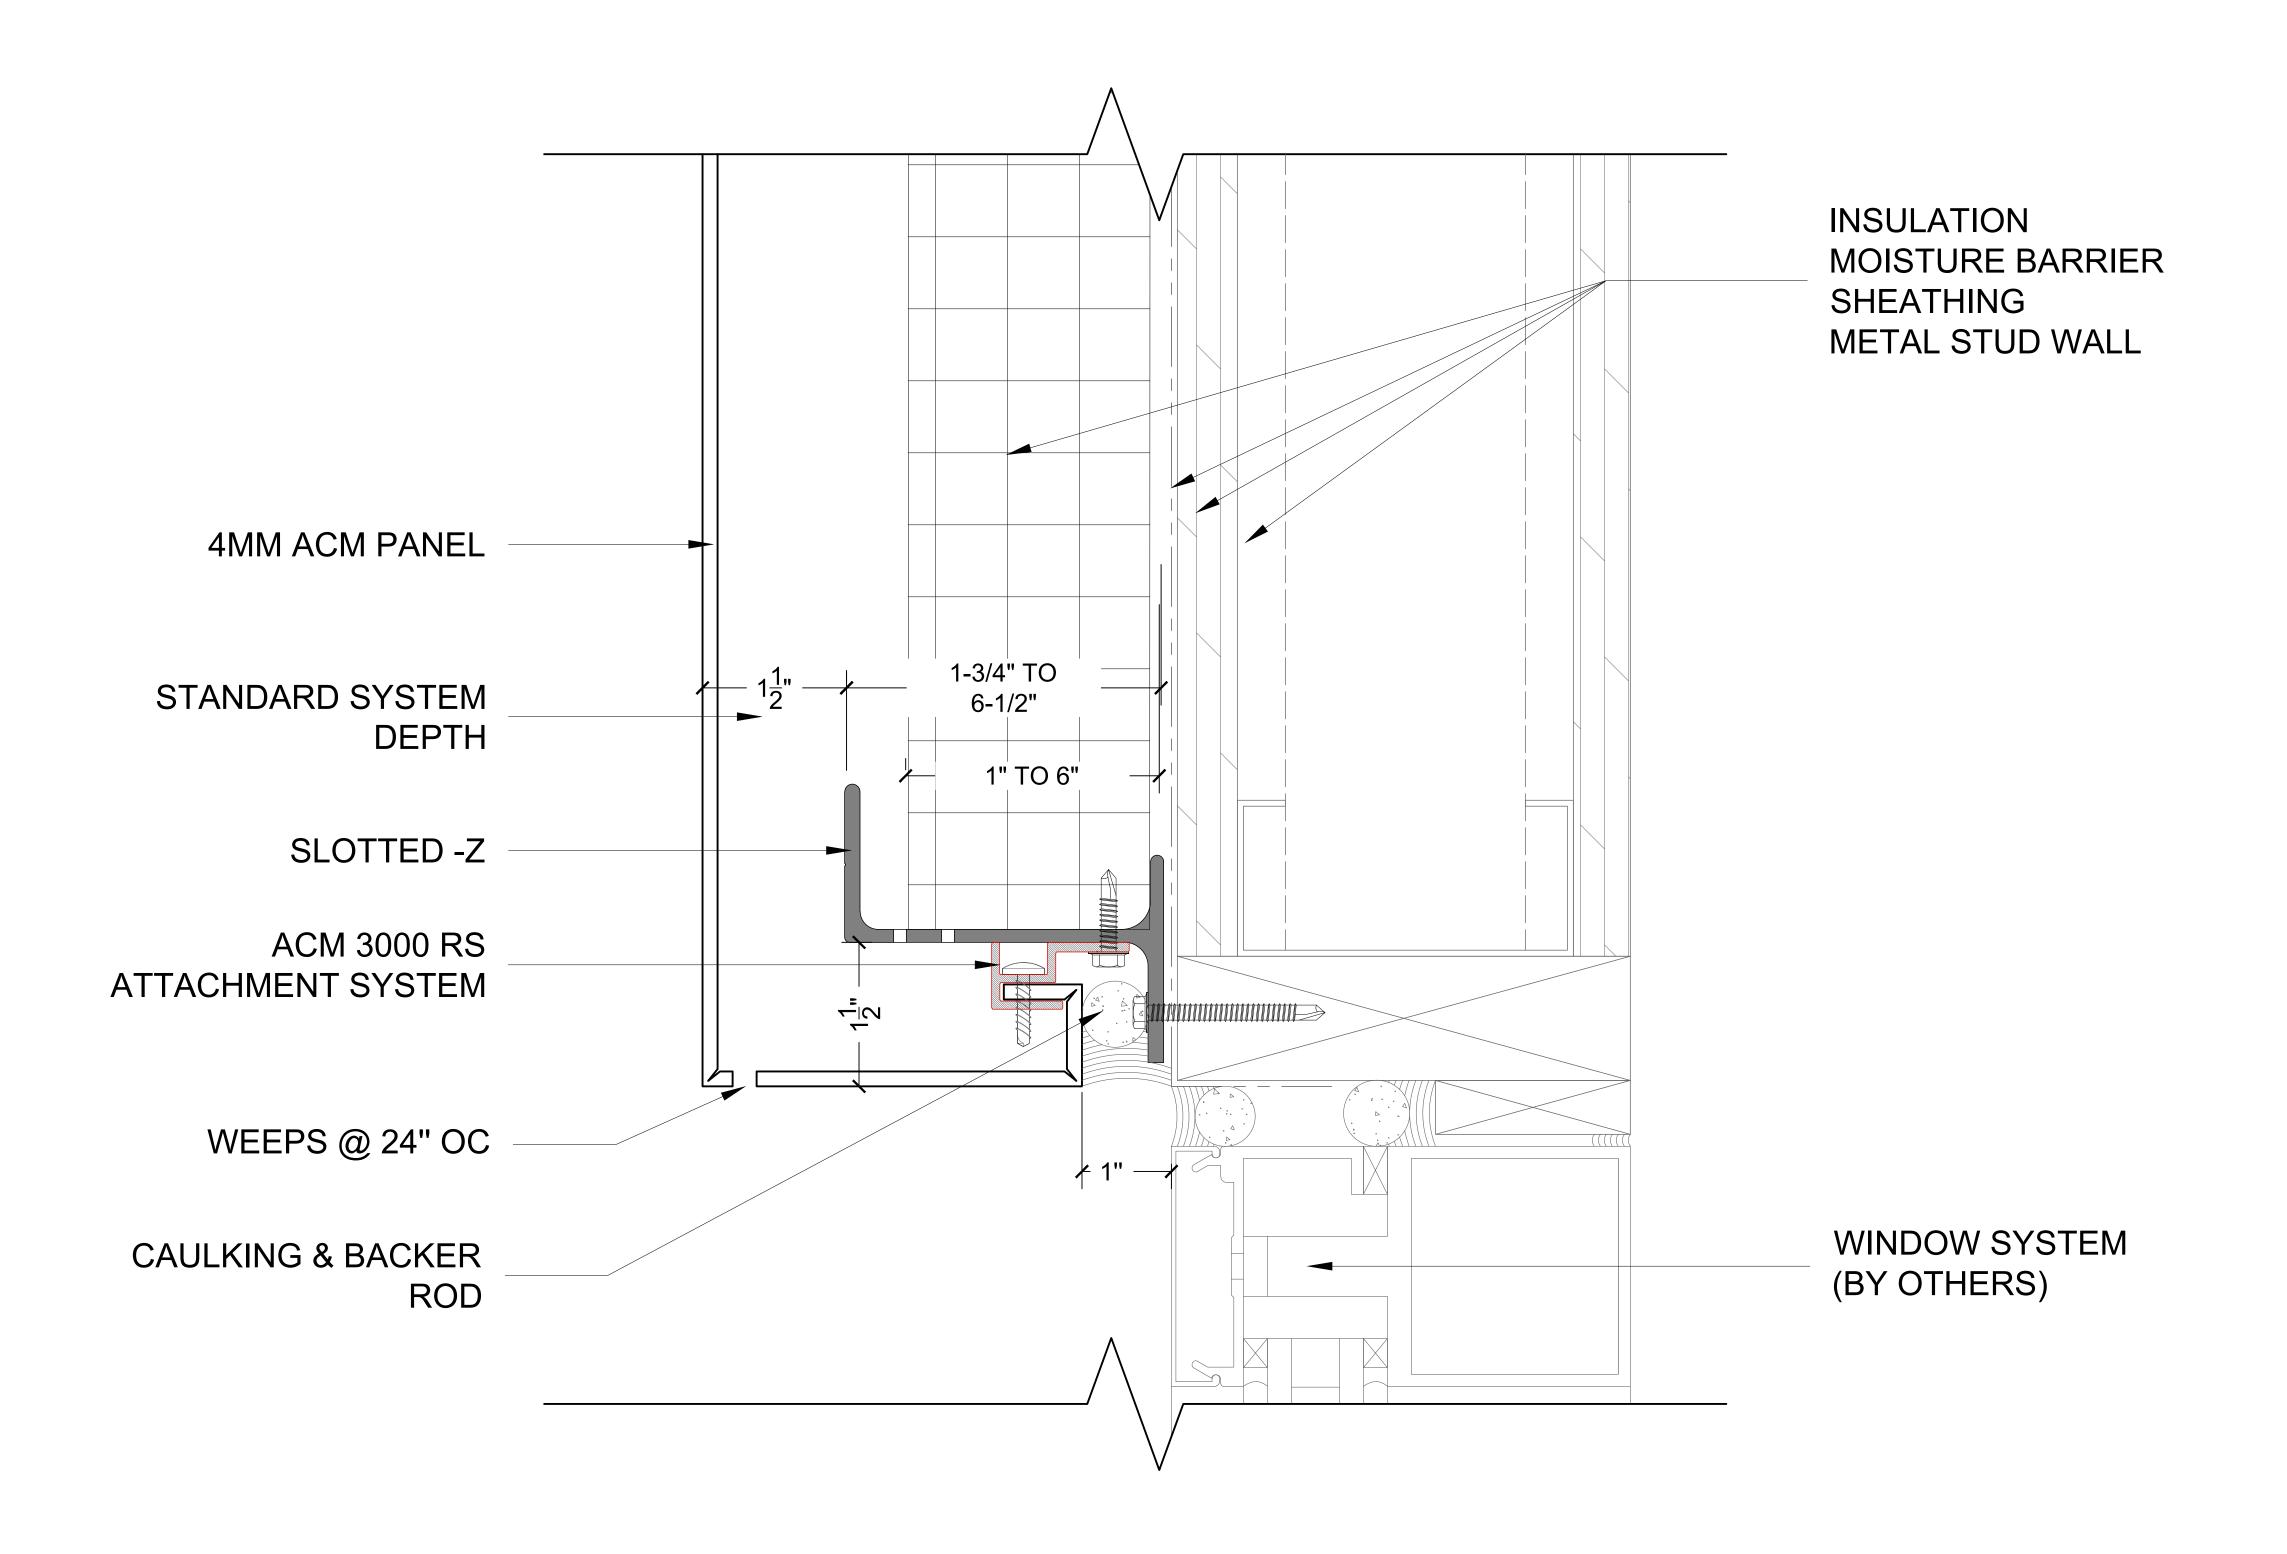

DRAWING BY: CHECKED BY:

SHEET SIZE:

REVISION NUMBER:

PD-03

PAGE:

Reverse-Lock Rainscreen Attachment System Window Sill Detail

CLADDING Z

LEGEND:

PROJECT:

SHEET TITLE:

WINDOW SILL DETAIL

DATE:

DRAWING BY:

CHECKED BY: SHEET SIZE:

REVISION NUMBER:

PD-04