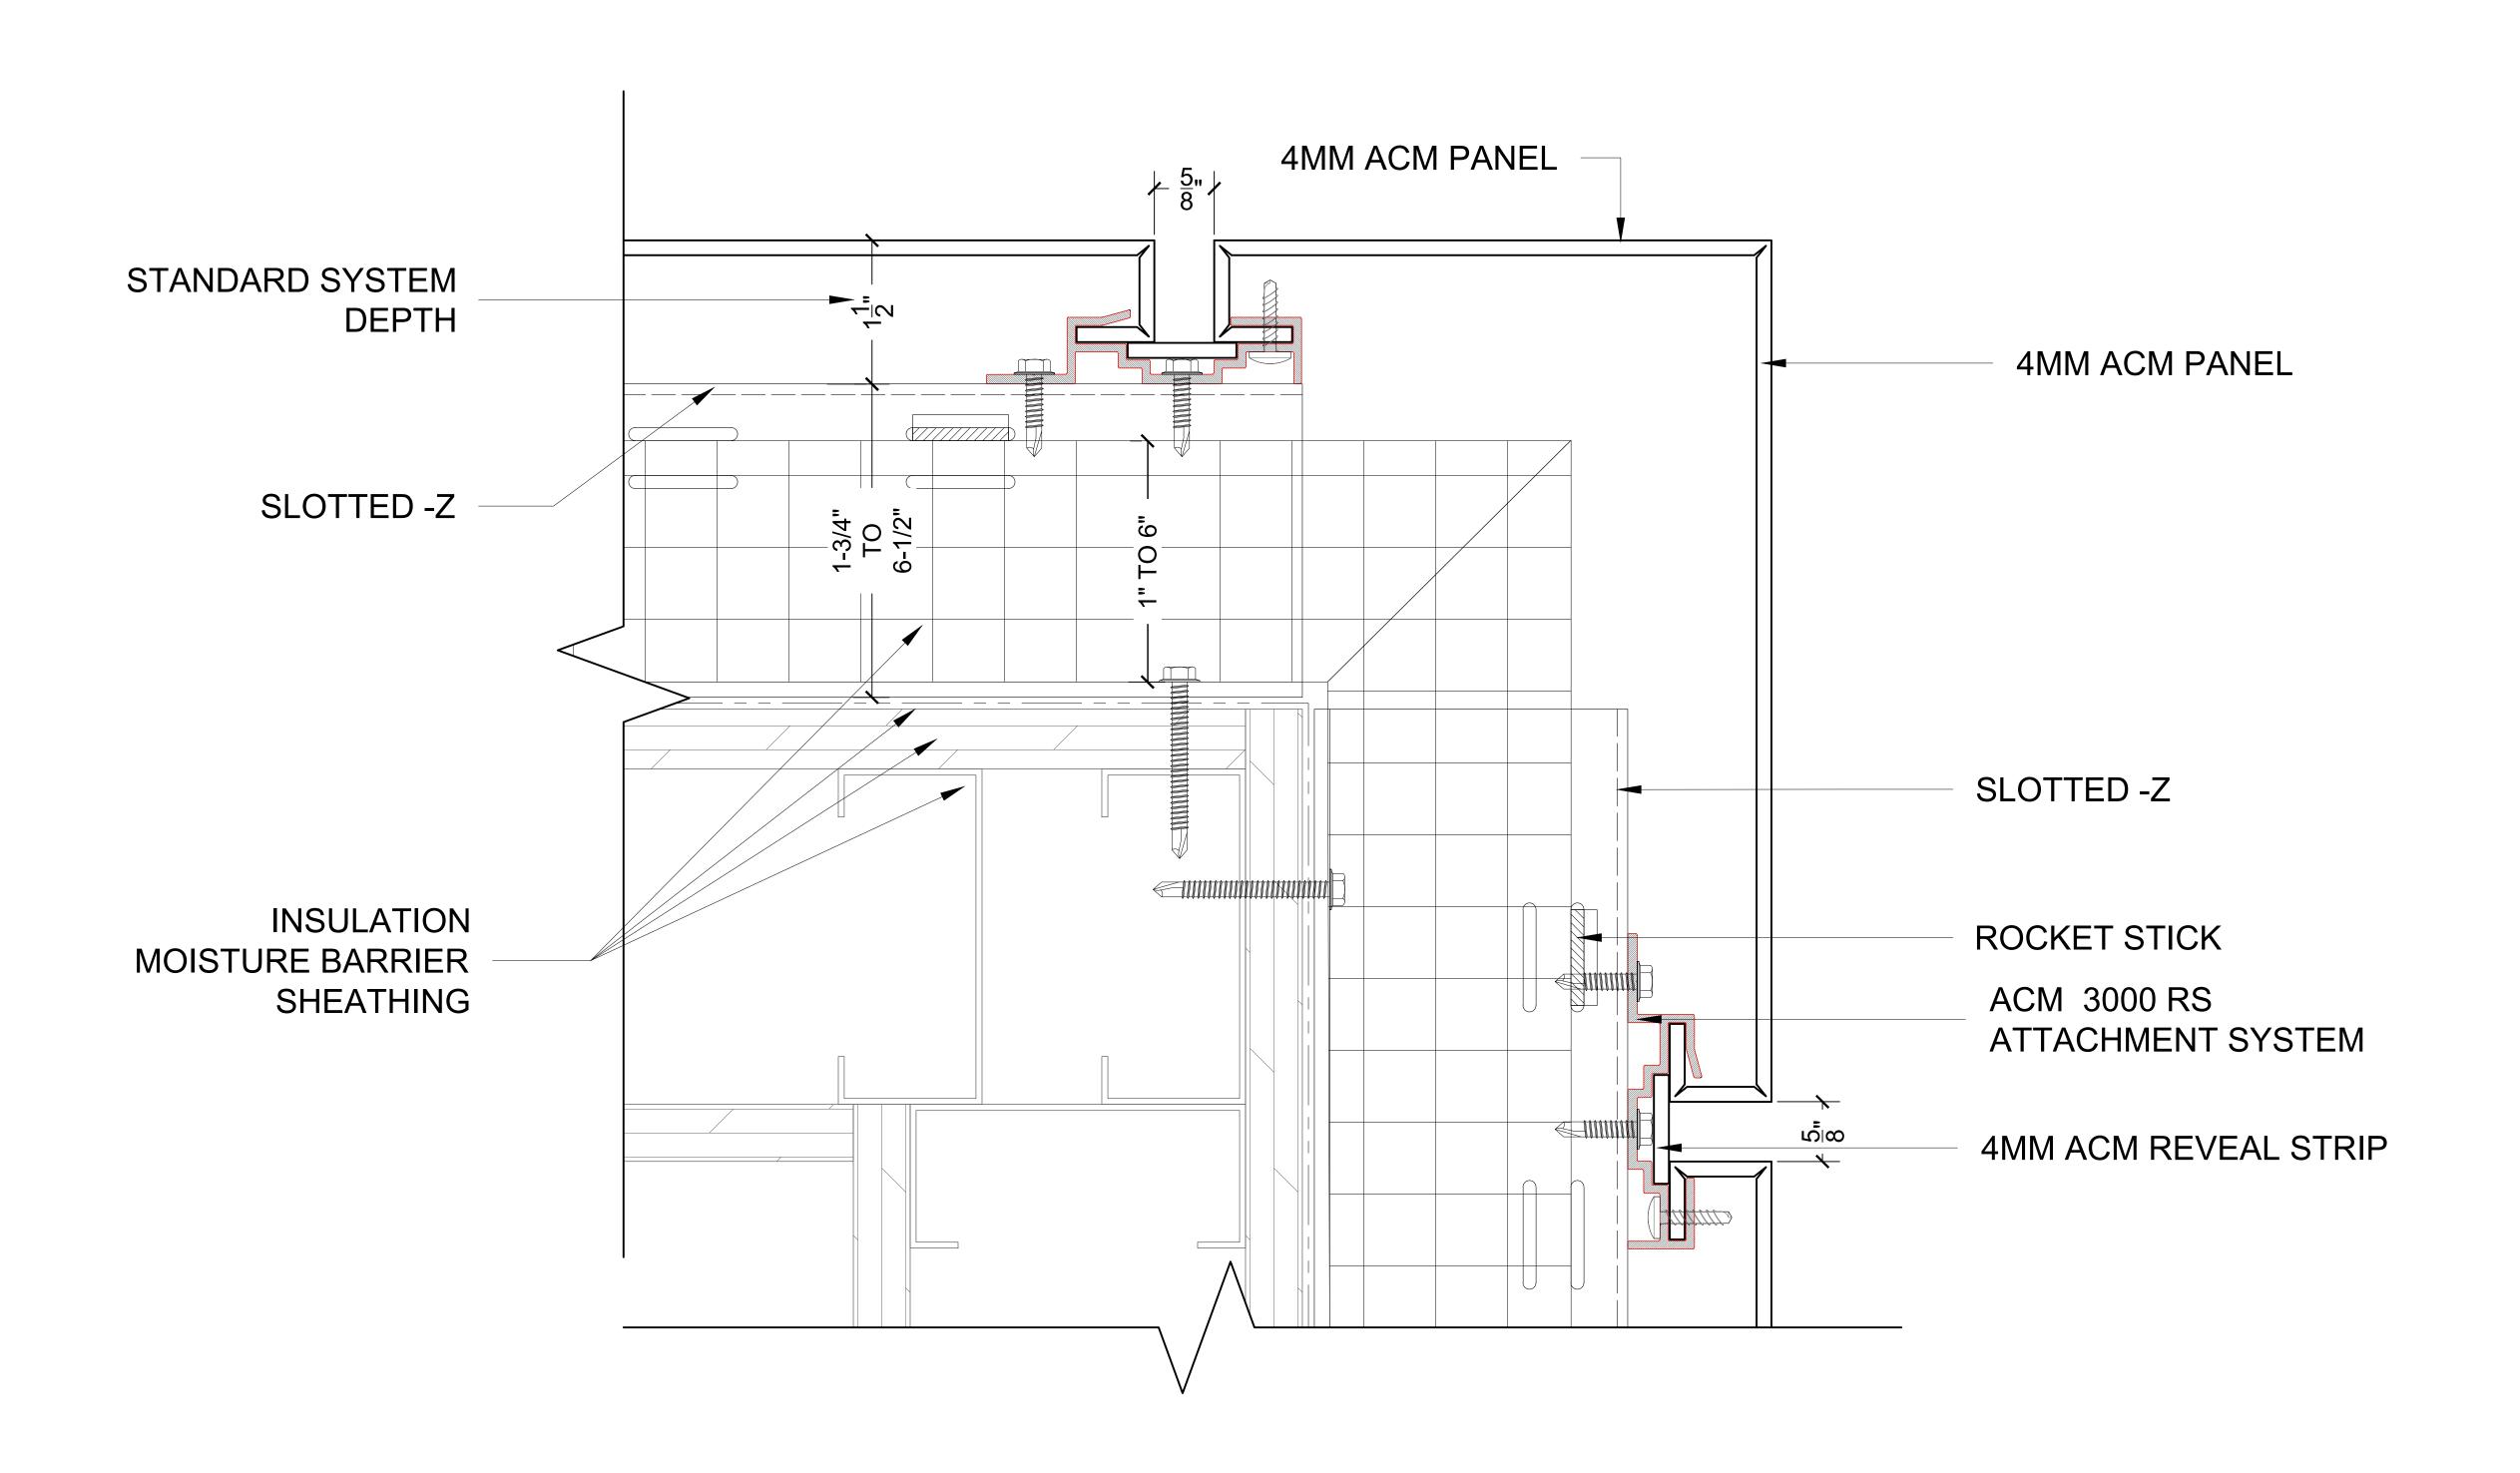

REVISION NUMBER:

Reverse-Lock Rainscreen Attachment System **Outside Corner Detail** 

LEGEND:

PROJECT:

SHEET TITLE:

OUTSIDE CORNER DETAIL

DATE:

DRAWING BY:

CHECKED BY: SHEET SIZE:

REVISION NUMBER:

PD-10