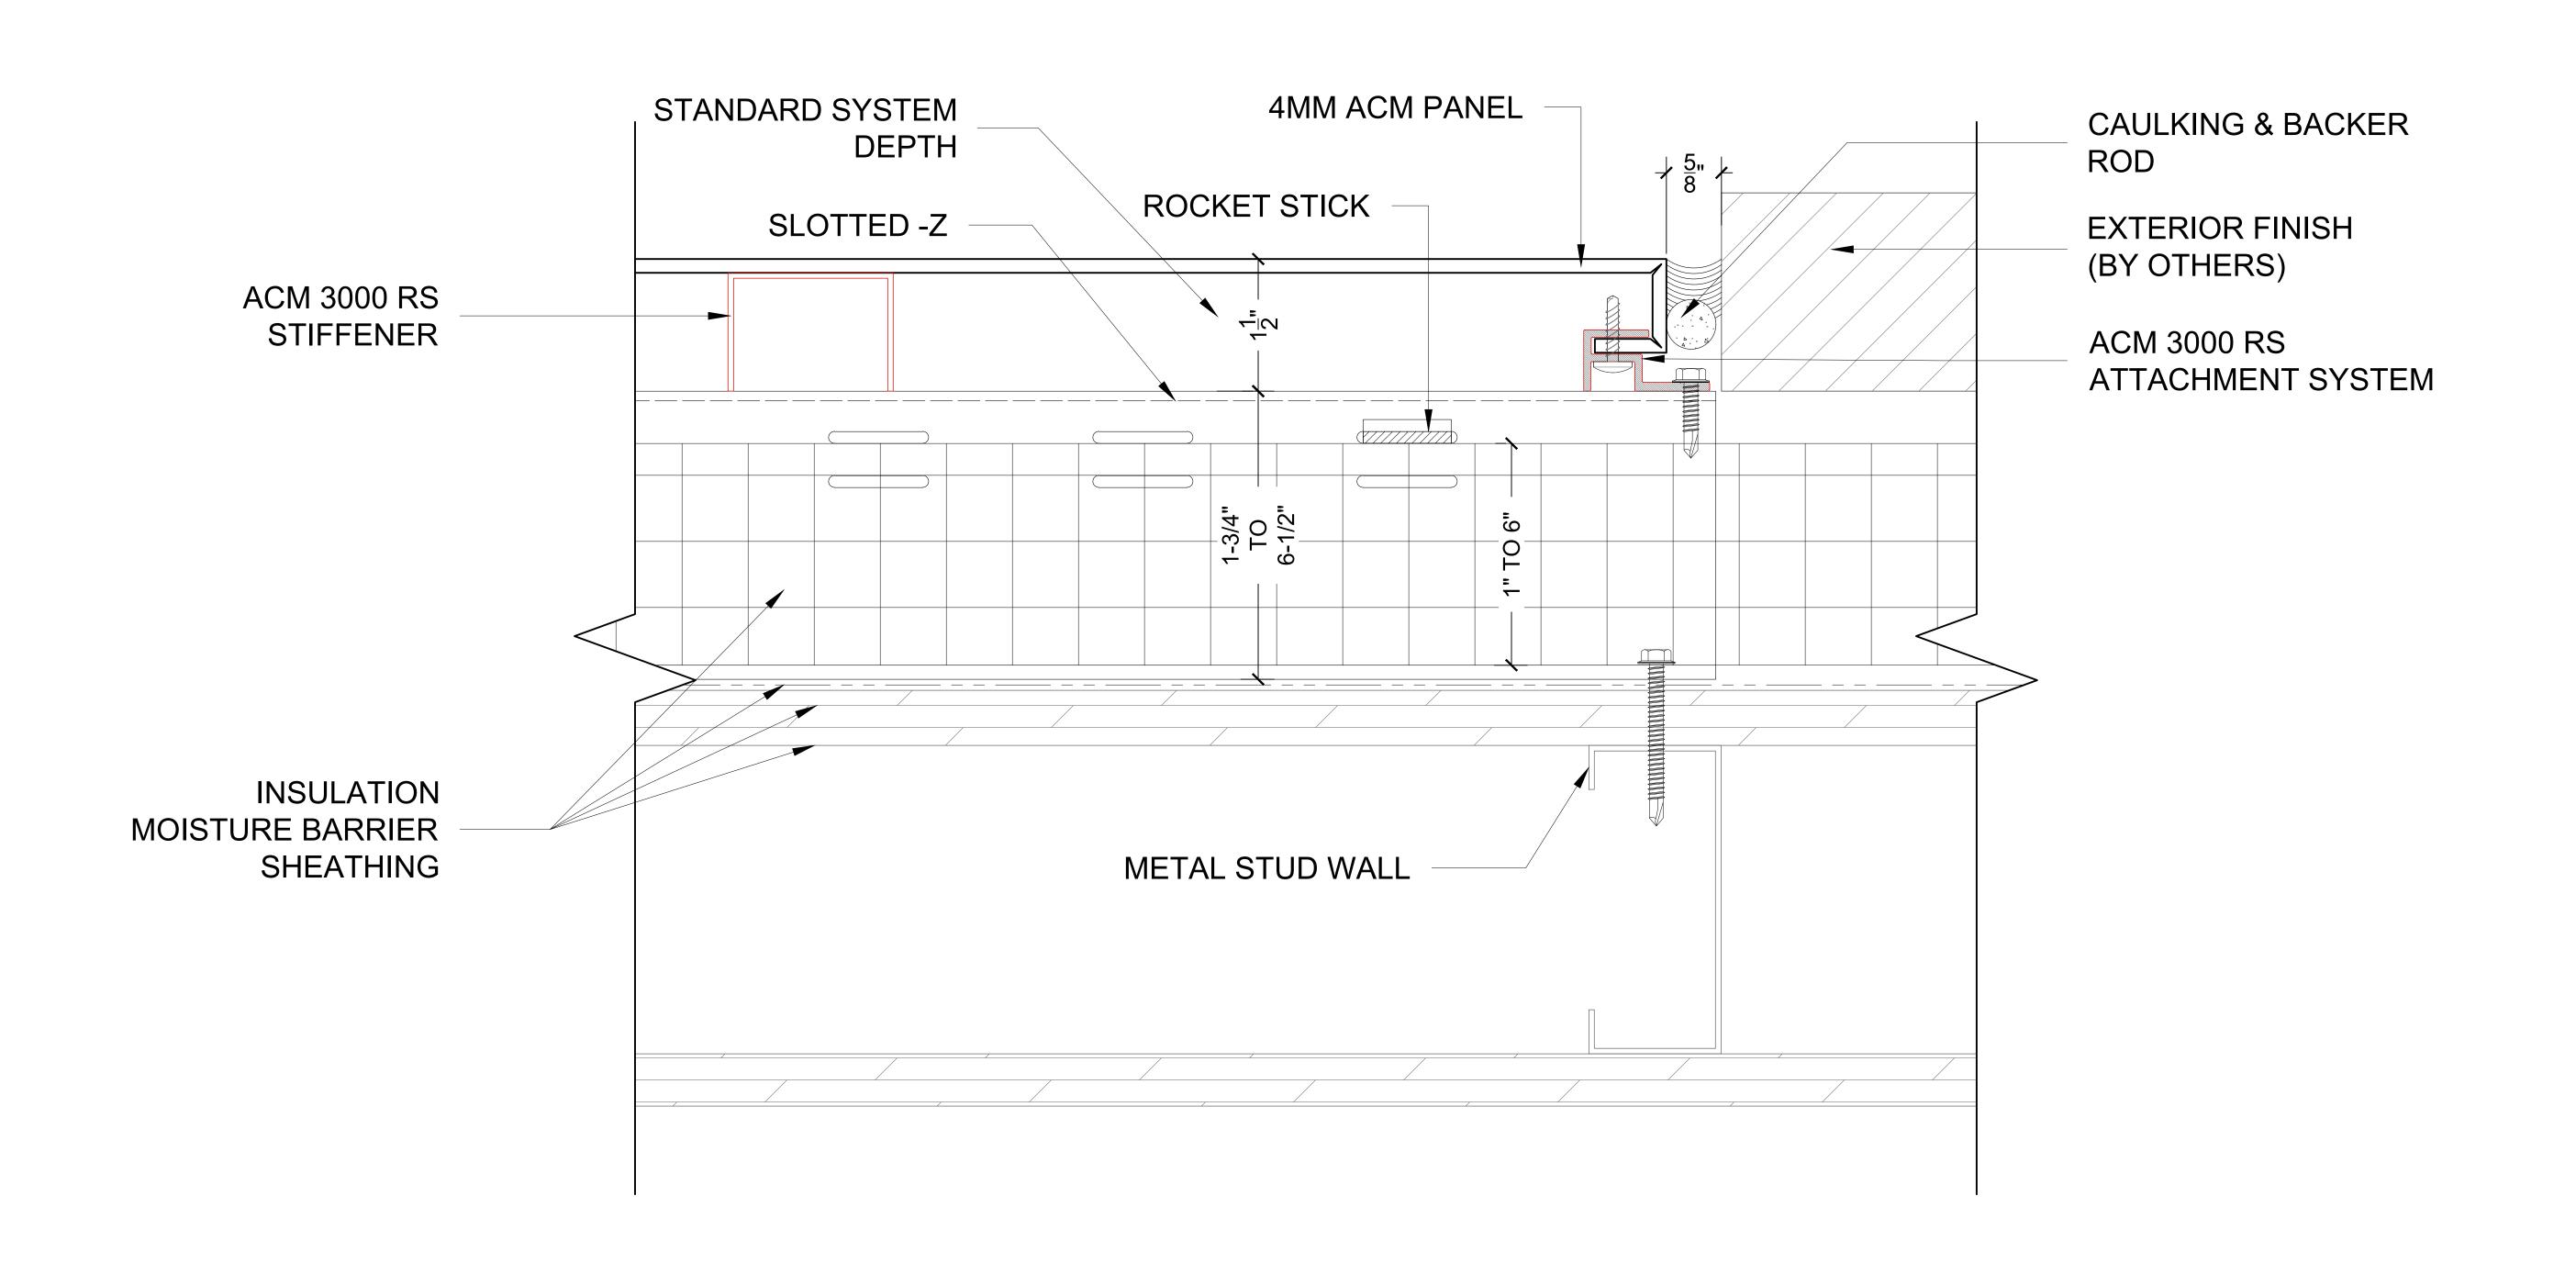

Reverse-Lock Rainscreen Attachment System

Coping Detail

CLADDING Z

LEGEND:

PROJECT:

SHEET TITLE:

COPING DETAIL

DATE:

DRAWING BY:

CHECKED BY: SHEET SIZE:

REVISION NUMBER:

PD-01

PAGE:

Reverse-Lock Rainscreen Attachment System Horizontal Joint Detail

CLADDING Z

LEGEND: