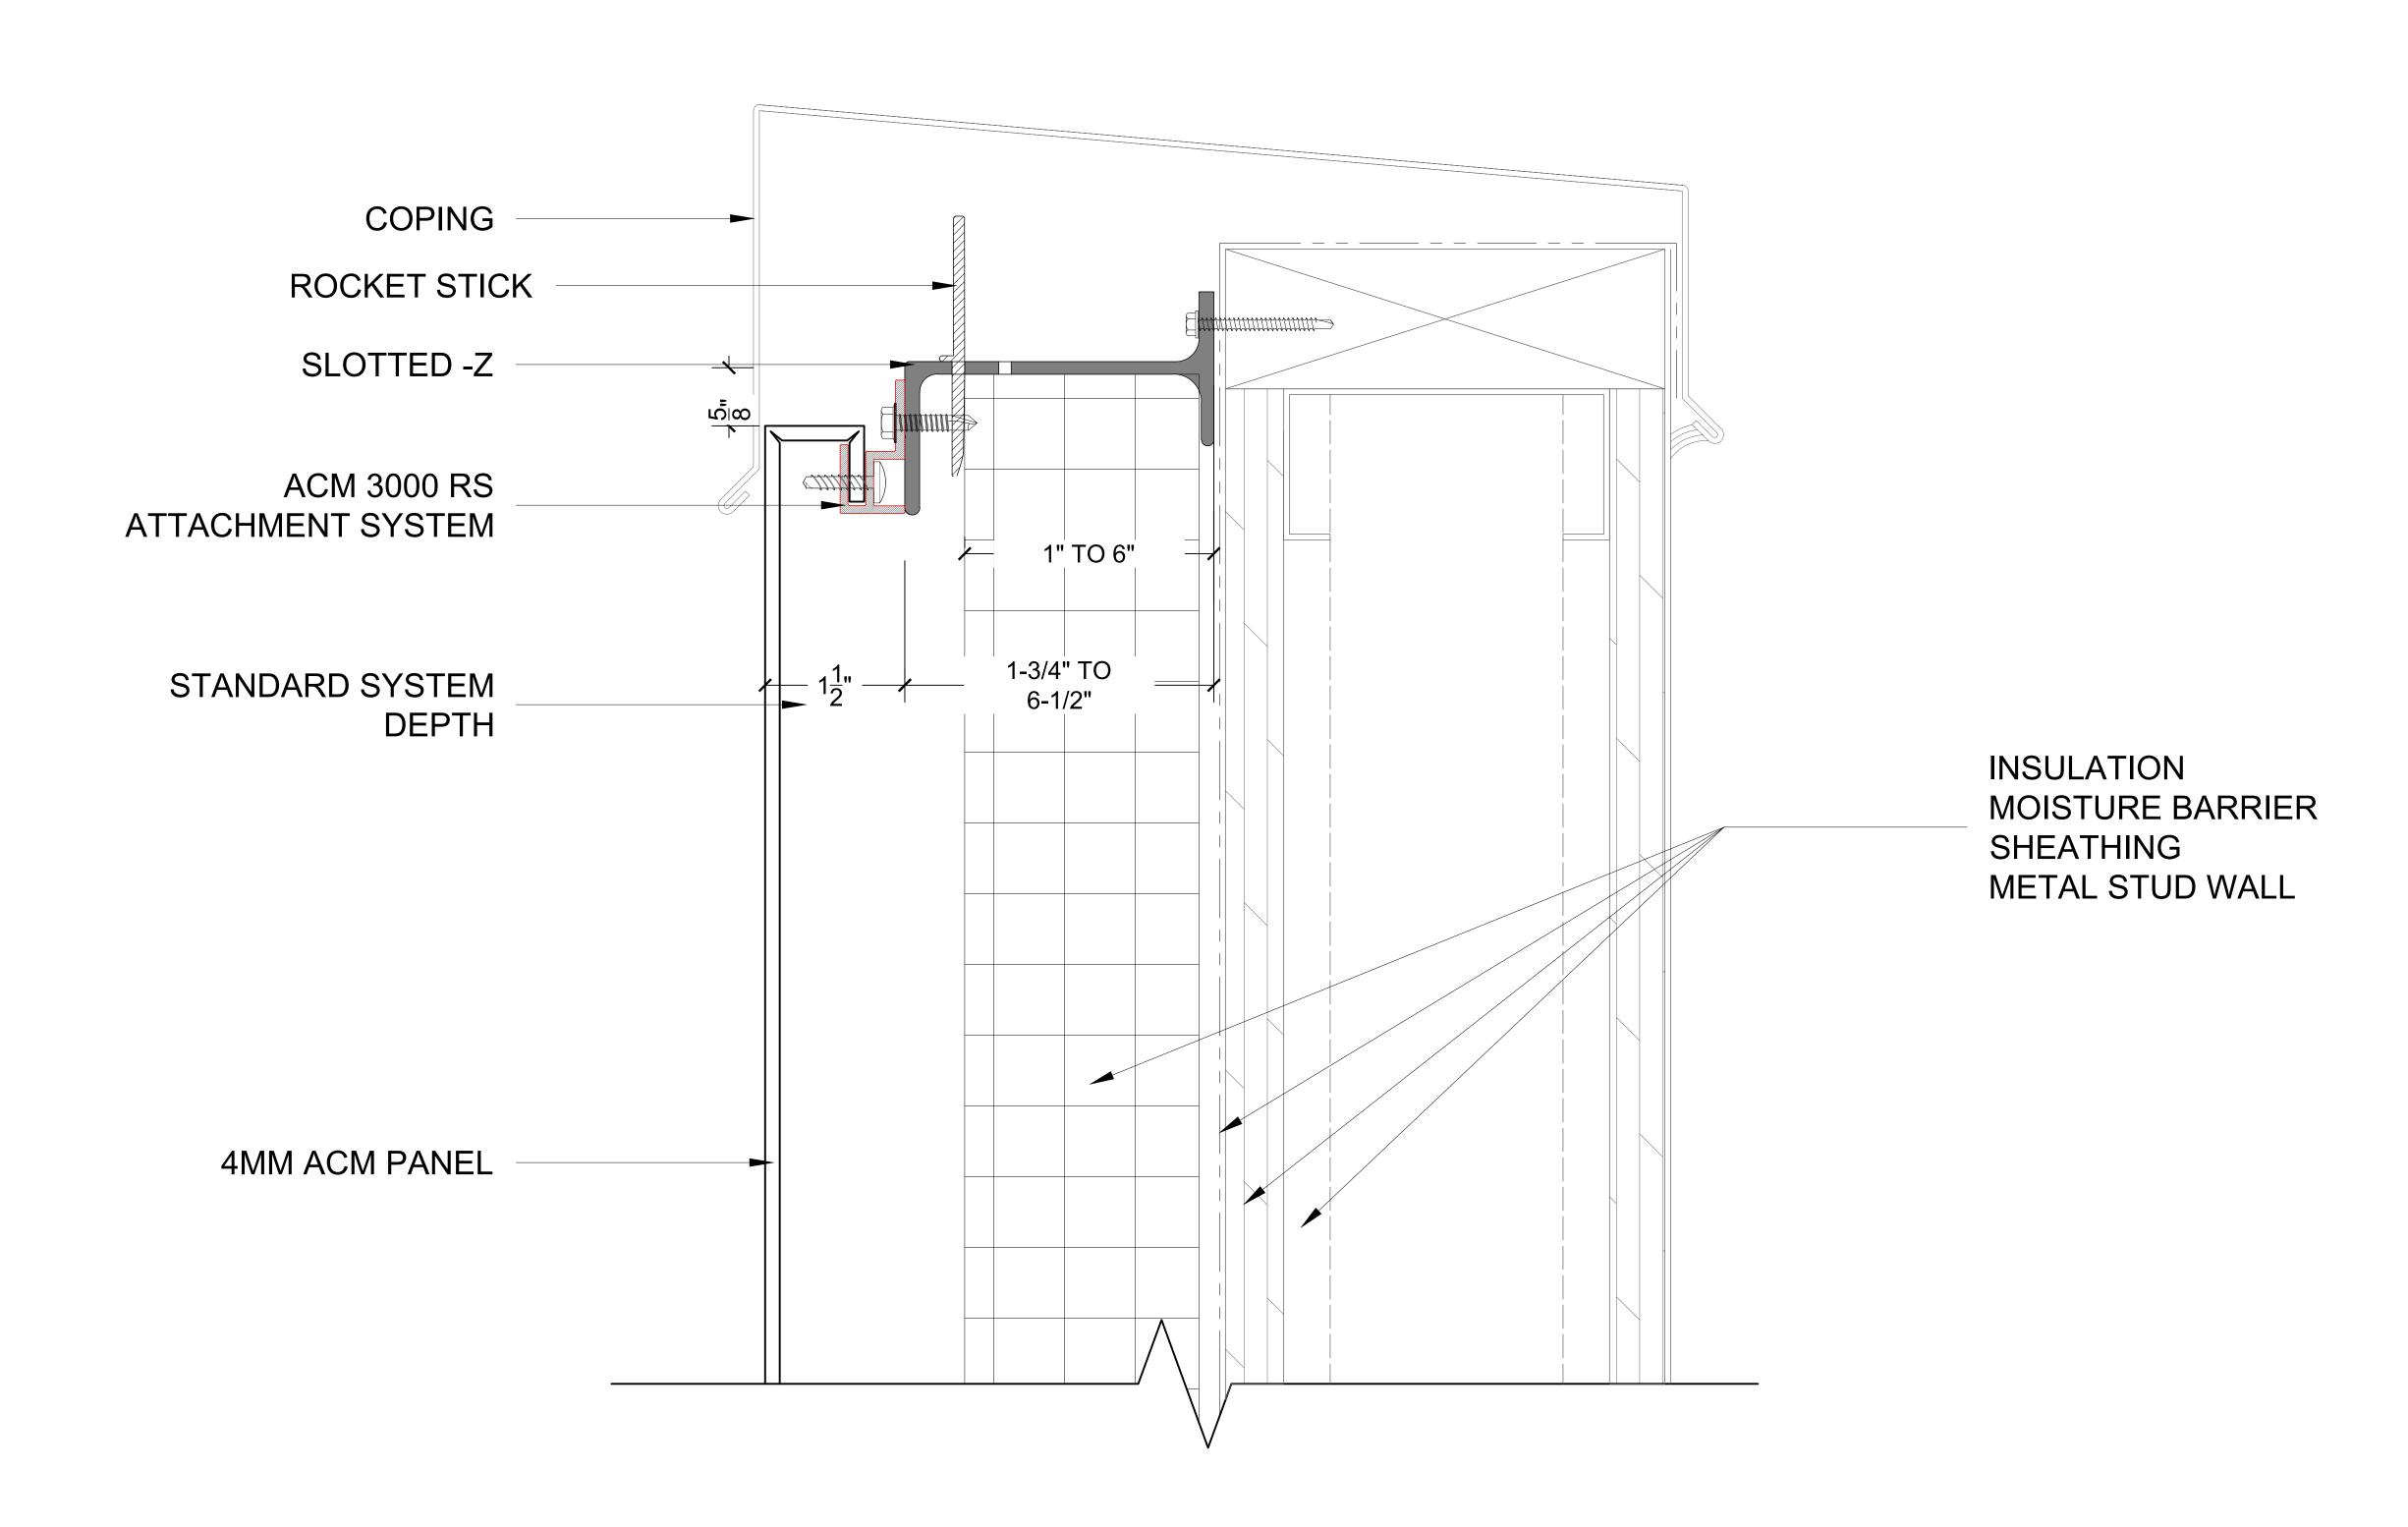

Reverse-Lock Rainscreen Attachment System

Coping Detail

CLADDING Z

LEGEND:

PROJECT:

SHEET TITLE:

COPING DETAIL

DATE:

DRAWING BY:

CHECKED BY: SHEET SIZE:

REVISION NUMBER:

PD-01

PAGE:

Reverse-Lock Rainscreen Attachment System Horizontal Joint Detail

CLADDING Z

LEGEND: