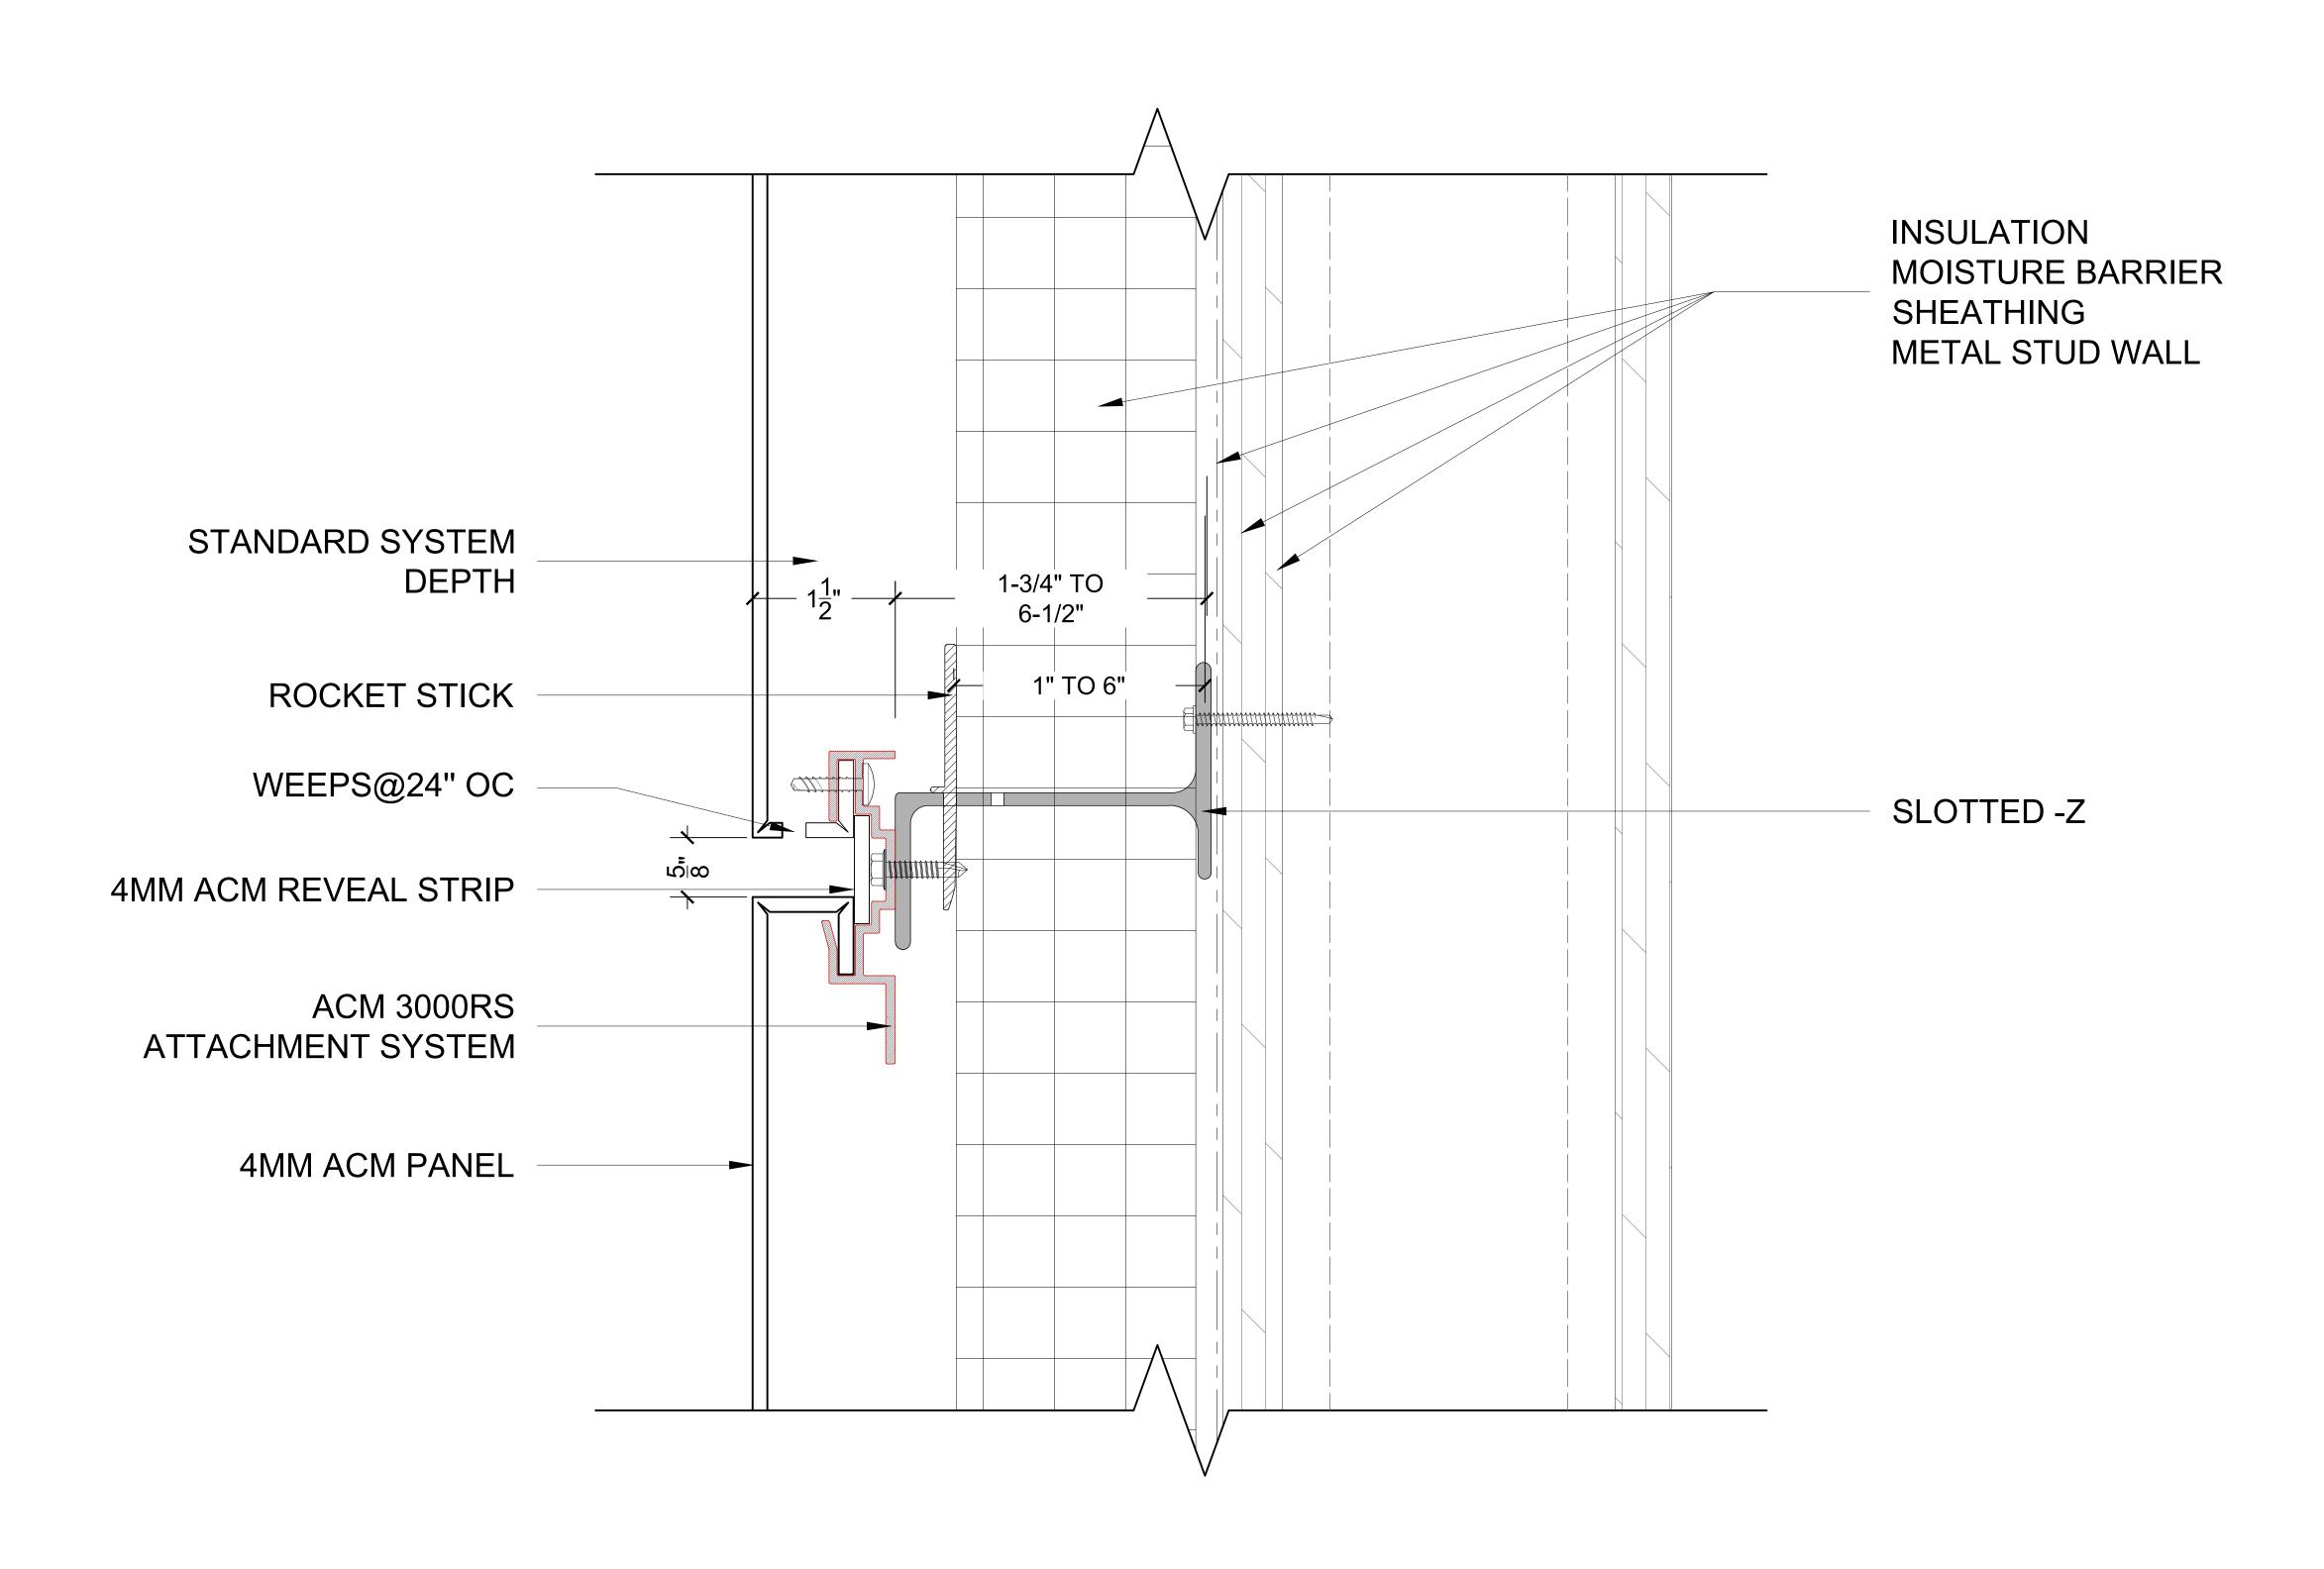

PROJECT:

SHEET TITLE:

HORIZONTAL JOINT DETAIL

DATE:

DRAWING BY:

CHECKED BY:

SHEET SIZE:

REVISION NUMBER:

PD-02

GF:

Reverse-Lock Rainscreen Attachment System Header Detail

LEGEND:

PROJECT:

SHEET TITLE:

HEADER DETAIL

DATE: