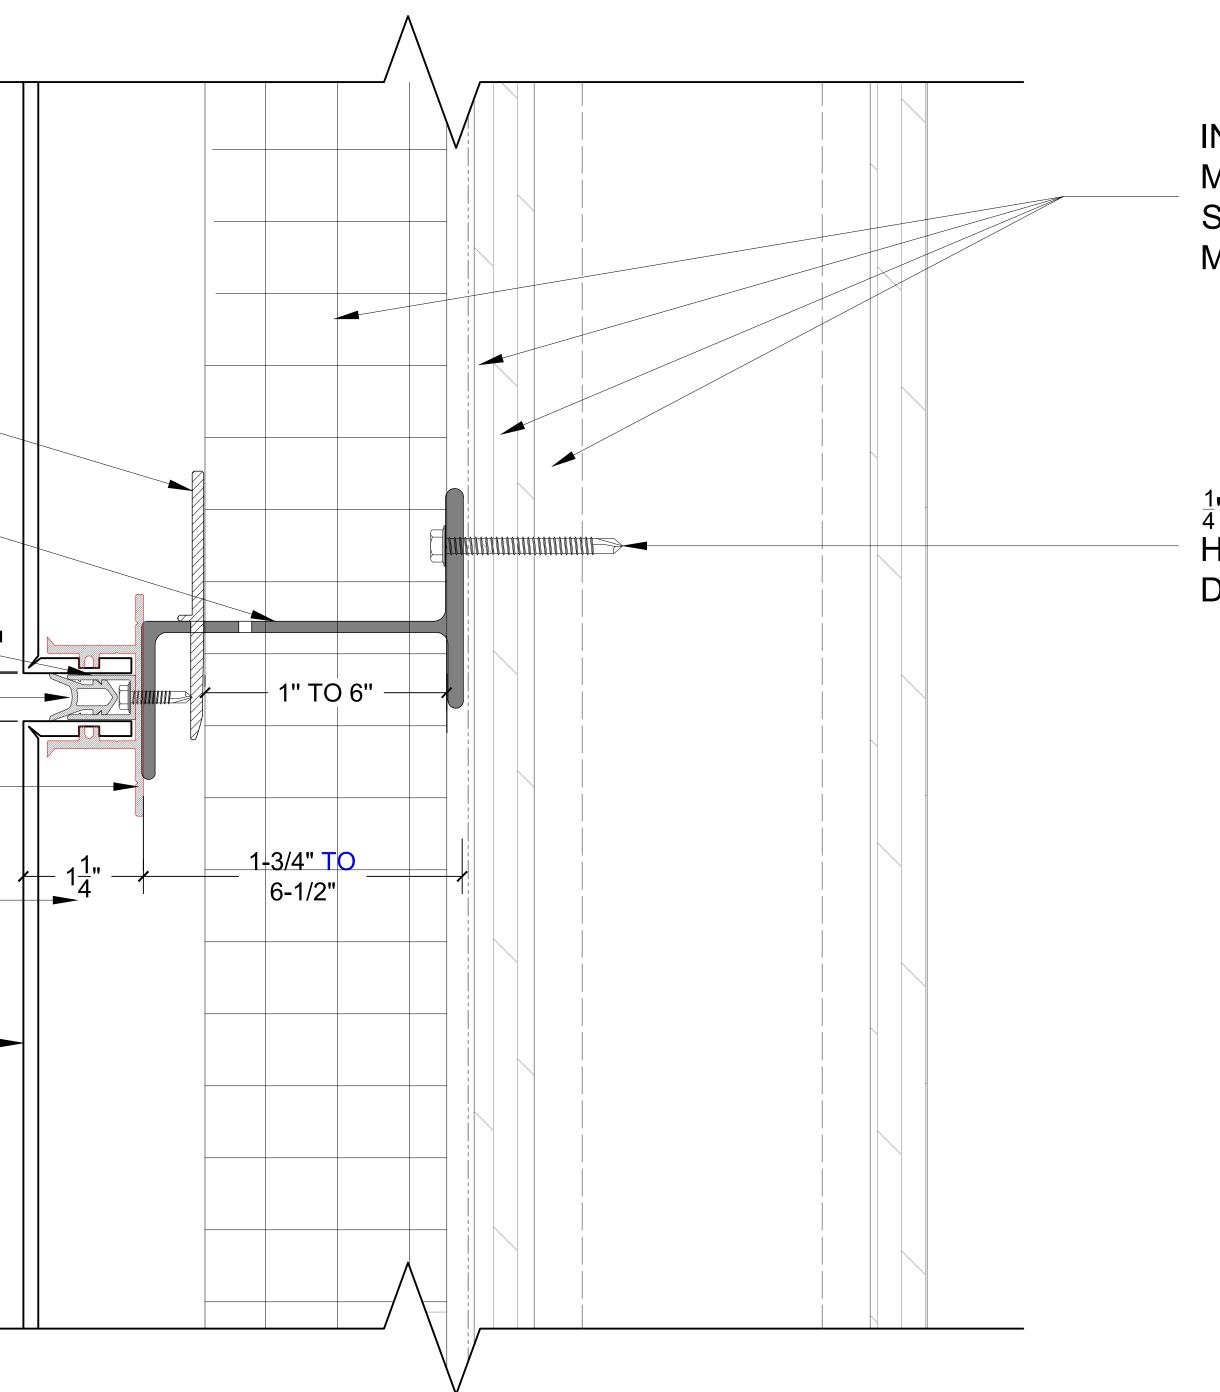

#### Clip-Lock Dry Seal Attachment System Horizontal Joint Detail

INSULATION MOISTURE BARRIER SHEATHING METAL STUD WALL

 $\frac{1}{4}$ " HEX WASHER HEAD SELF DRILLING SCREW

| <text></text>                           |
|-----------------------------------------|
| LEGEND:                                 |
|                                         |
|                                         |
|                                         |
|                                         |
|                                         |
|                                         |
|                                         |
|                                         |
|                                         |
|                                         |
|                                         |
| PROJECT:                                |
|                                         |
| SHEET TITLE:<br>HORIZONTAL JOINT DETAIL |
| DATE:                                   |
|                                         |
| CHECKED BY:<br>SHEET SIZE:              |
| REVISION NUMBER:                        |
| PD-02                                   |