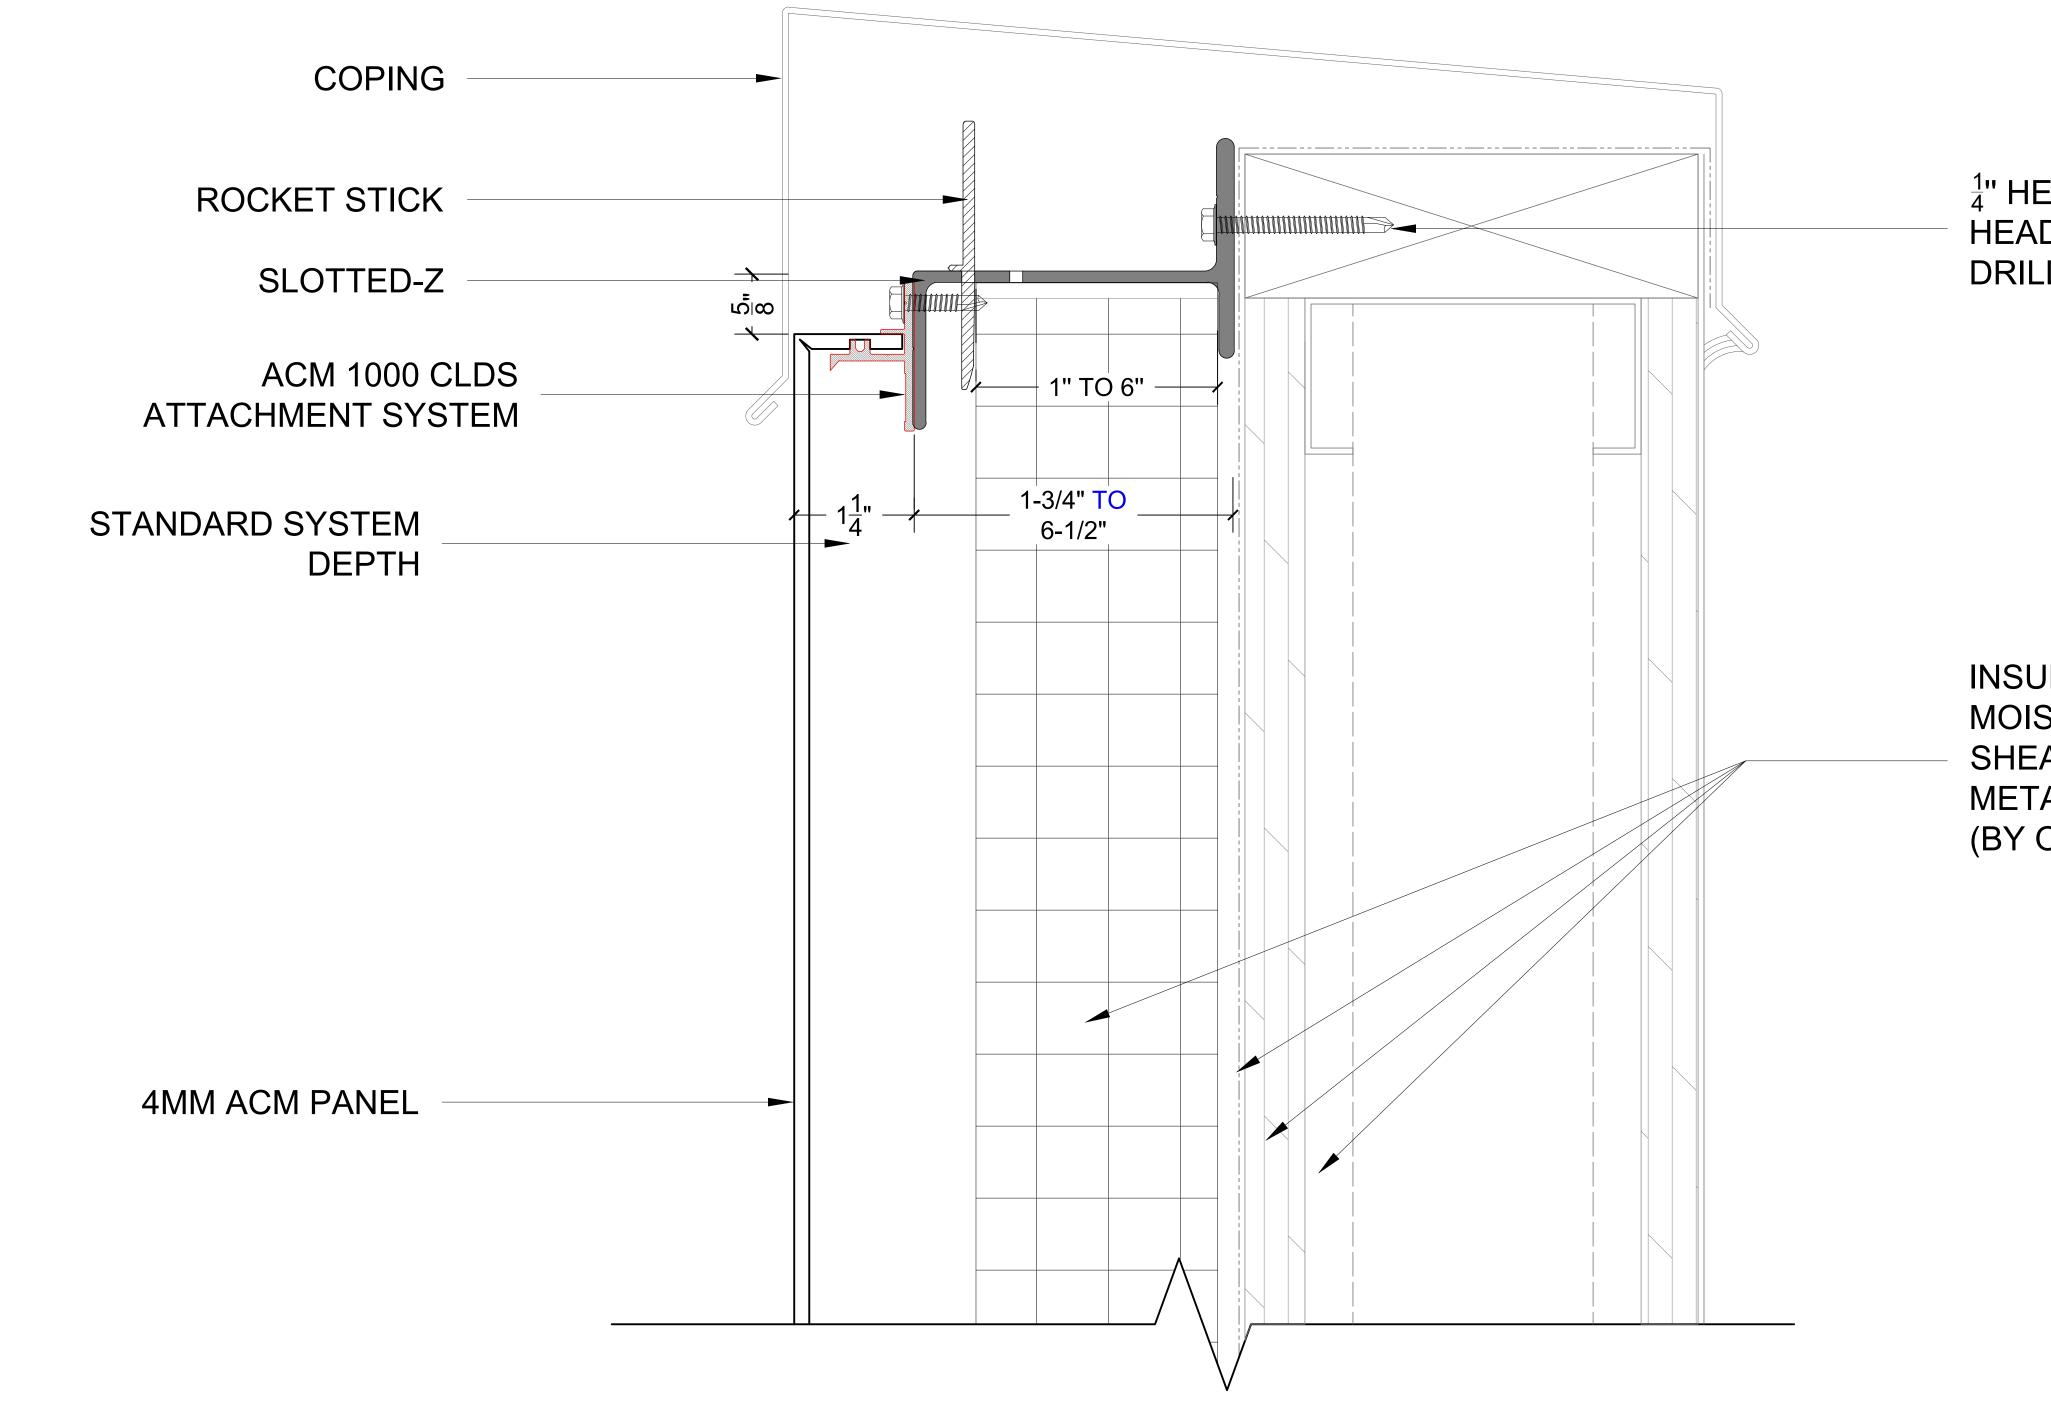

Clip-Lock Dry Seal Attachment System **Coping Detail** 

> $\frac{1}{4}$ " HEX WASHER HEAD SELF DRILLING SCREW

INSULATION MOISTURE BARRIER SHEATHING METAL STUD WALL (BY OTHERS)

| SHEET TITLE:               |
|----------------------------|
| SHEET TITLE:               |
|                            |
|                            |
| DATE:<br>DRAWING BY:       |
| CHECKED BY:<br>SHEET SIZE: |
| REVISION NUMBER:           |
| PD-01                      |

|        | ROCKET STICK                       |
|--------|------------------------------------|
|        | SLOTTED-Z                          |
|        | U CHANNEL                          |
|        | GASKET                             |
|        | ACM 1000 CLDS<br>ATTACHMENT SYSTEM |
| ,<br>, | STANDARD SYSTEM<br>DEPTH           |
|        | 4MM ACM PANEL                      |