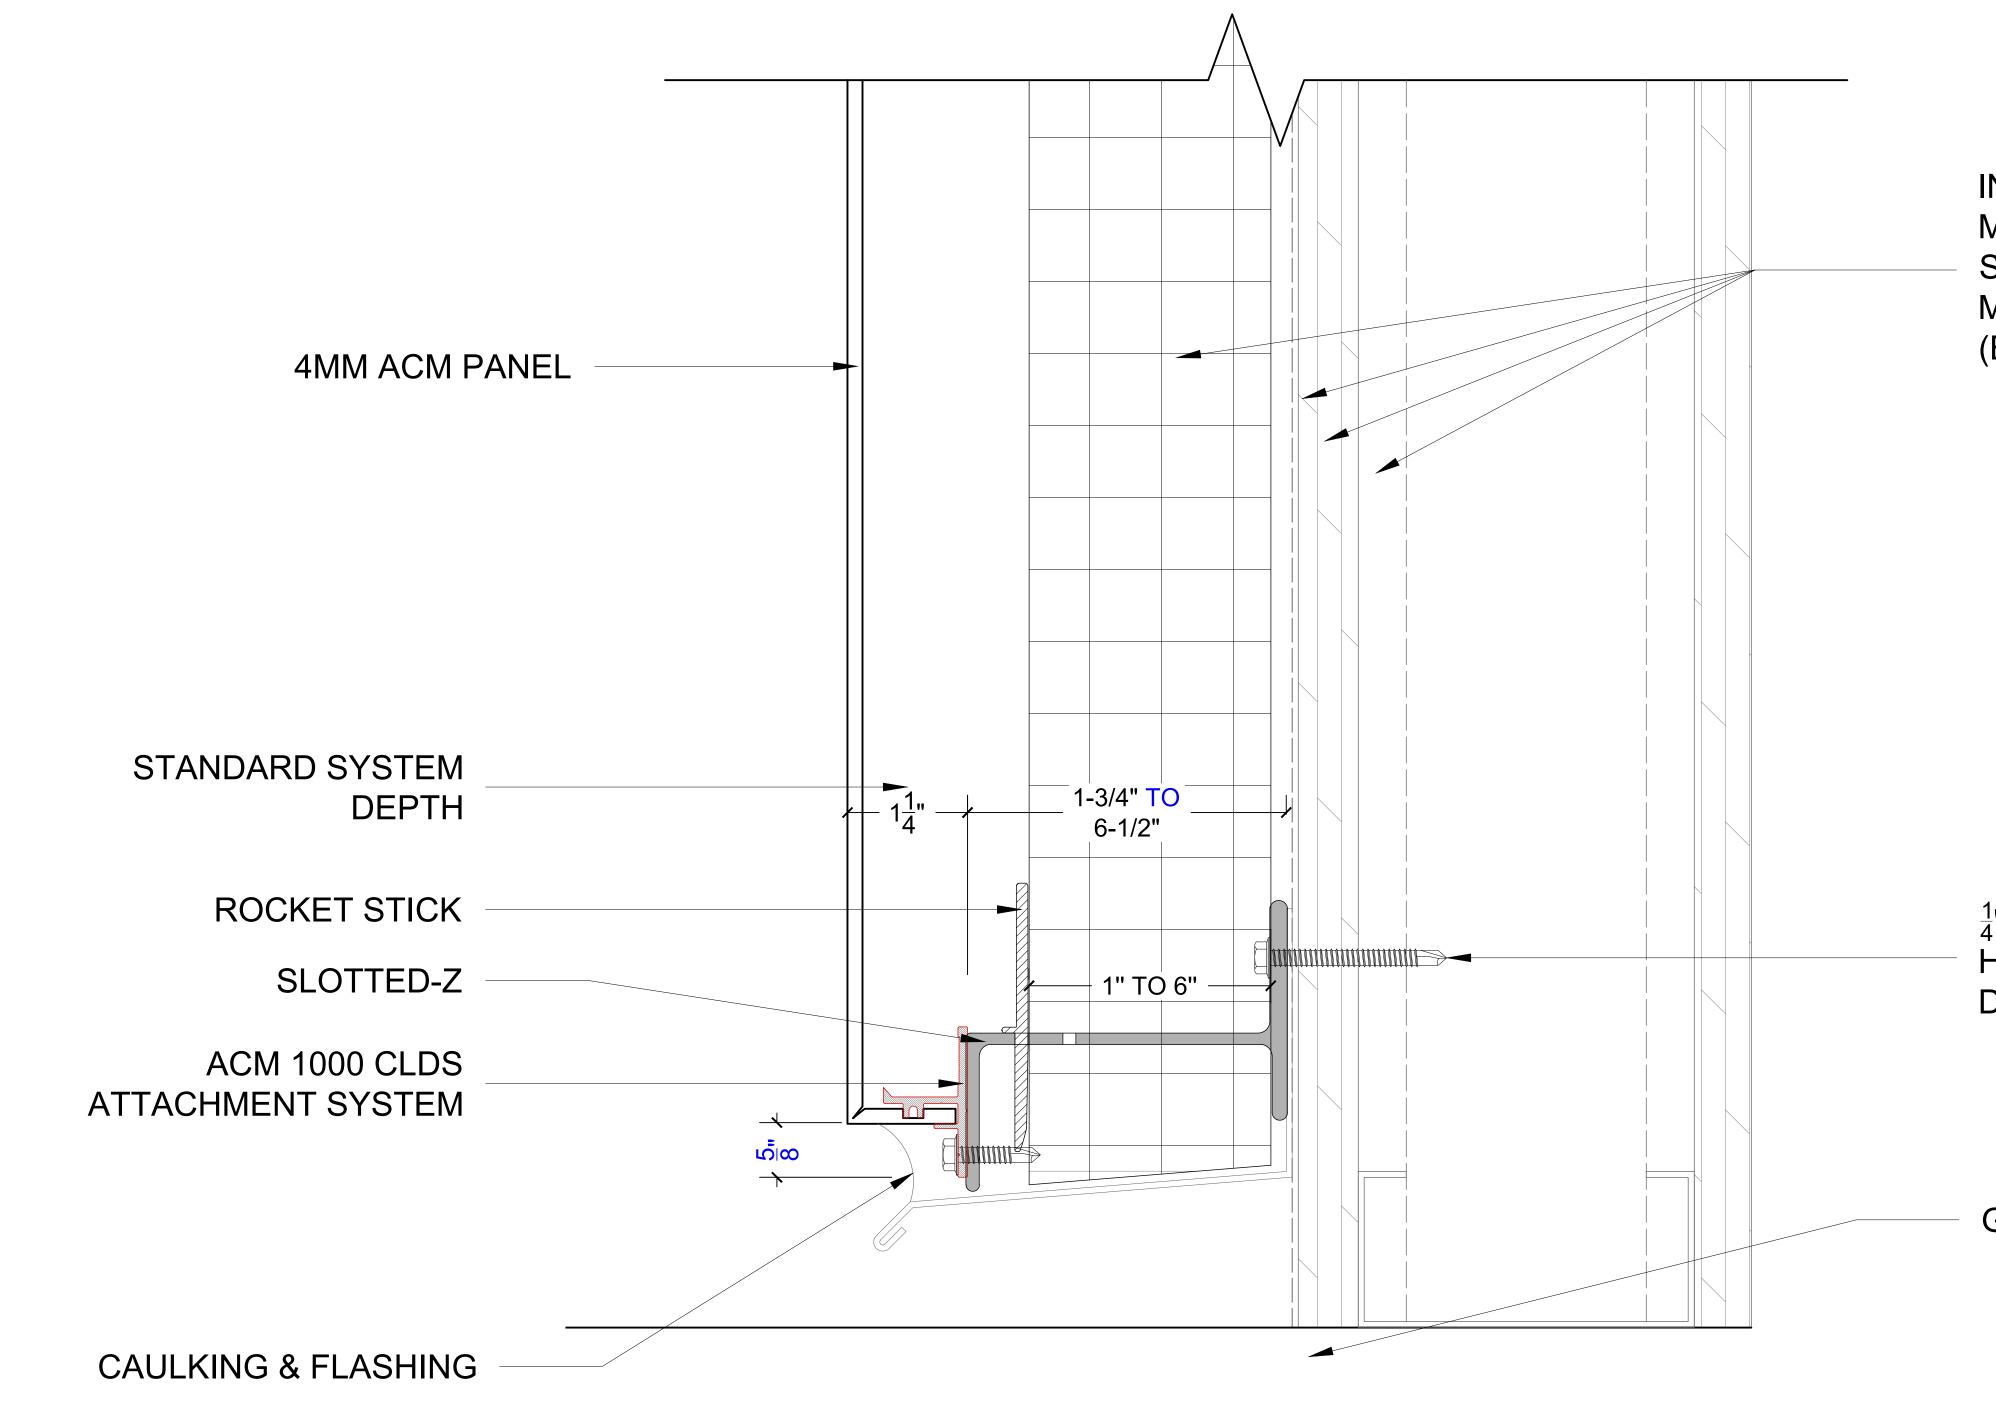

Clip-Lock Dry Seal Attachment System **Coping Detail** 

> $\frac{1}{4}$ " HEX WASHER HEAD SELF DRILLING SCREW

INSULATION MOISTURE BARRIER SHEATHING METAL STUD WALL (BY OTHERS)

| SHEET TITLE:               |
|----------------------------|
| SHEET TITLE:               |
|                            |
|                            |
| DATE:<br>DRAWING BY:       |
| CHECKED BY:<br>SHEET SIZE: |
| REVISION NUMBER:           |
| PD-01                      |

|        | ROCKET STICK                       |
|--------|------------------------------------|
|        | SLOTTED-Z                          |
|        | U CHANNEL                          |
|        | GASKET                             |
|        | ACM 1000 CLDS<br>ATTACHMENT SYSTEM |
| ,<br>, | STANDARD SYSTEM<br>DEPTH           |
|        | 4MM ACM PANEL                      |

Clip-Lock Dry Seal Attachment System **Termination At Grade Detail** 

> INSULATION MOISTURE BARRIER SHEATHING METAL STUD WALL (BY OTHERS)

 $\frac{1}{4}$ " HEX WASHER HEAD SELF DRILLING SCREW

GRADE/FLOOR ETC

| <section-header><text></text></section-header> |
|------------------------------------------------|
| LEGEND:                                        |
|                                                |
|                                                |
|                                                |
|                                                |
|                                                |
|                                                |
|                                                |
|                                                |
|                                                |
| PROJECT:                                       |
| SHEET TITLE:<br>TERMINATION AT<br>GRADE DETAIL |
|                                                |
| DRAWING BY:<br>CHECKED BY:                     |
| SHEET SIZE:<br>REVISION NUMBER:                |
|                                                |
| PD-05                                          |
| PAGE: 05                                       |