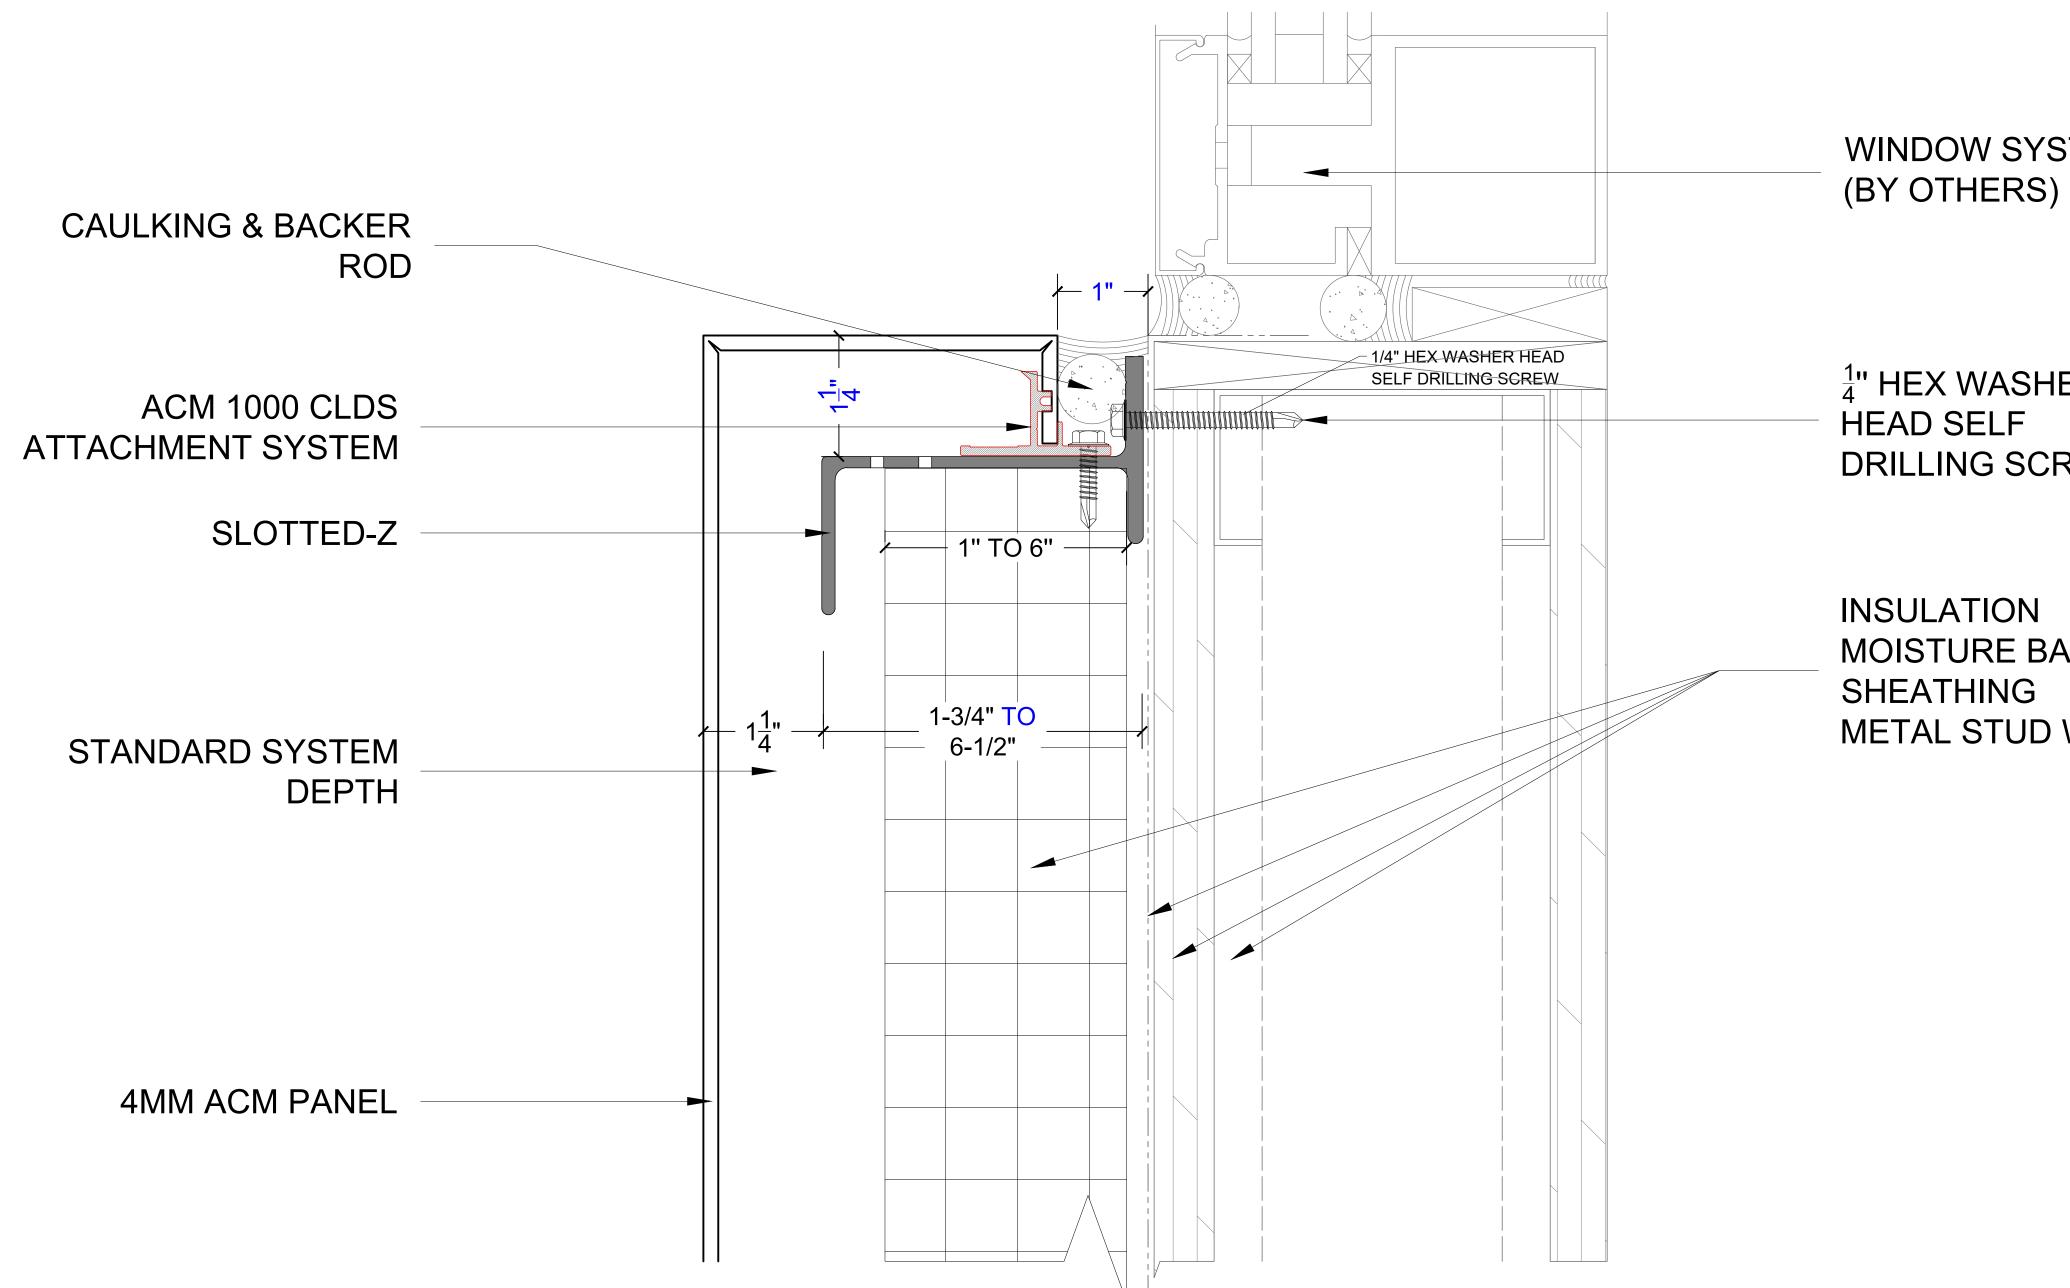

02

PAGE:

Clip-Lock Dry Seal Attachment System Header Detail

> INSULATION MOISTURE BARRIER SHEATHING METAL STUD WALL

 $\frac{1}{4}$ " HEX WASHER DRILLING SCREW

WINDOW SYSTEM

| <text></text>                 |
|-------------------------------|
|                               |
| LEGEND:                       |
|                               |
|                               |
|                               |
| PROJECT:                      |
| SHEET TITLE:<br>HEADER DETAIL |
| DATE:                         |
| DRAWING BY:                   |
| CHECKED BY:                   |
| SHEET SIZE:                   |
| REVISION NUMBER:              |
| PD-03                         |
| PAGE: 03                      |
|                               |

WINDOW SYSTEM (BY OTHERS)

 $\frac{1}{4}$ " HEX WASHER HEAD SELF DRILLING SCREW

CAULKING & BACKER ROD

SLOTTED-Z ACM1000 CLDS ATTACHMENT SYSTEM

4MM ACM PANEL

INSULATION MOISTURE BARRIER SHEATHING (BY OTHERS)