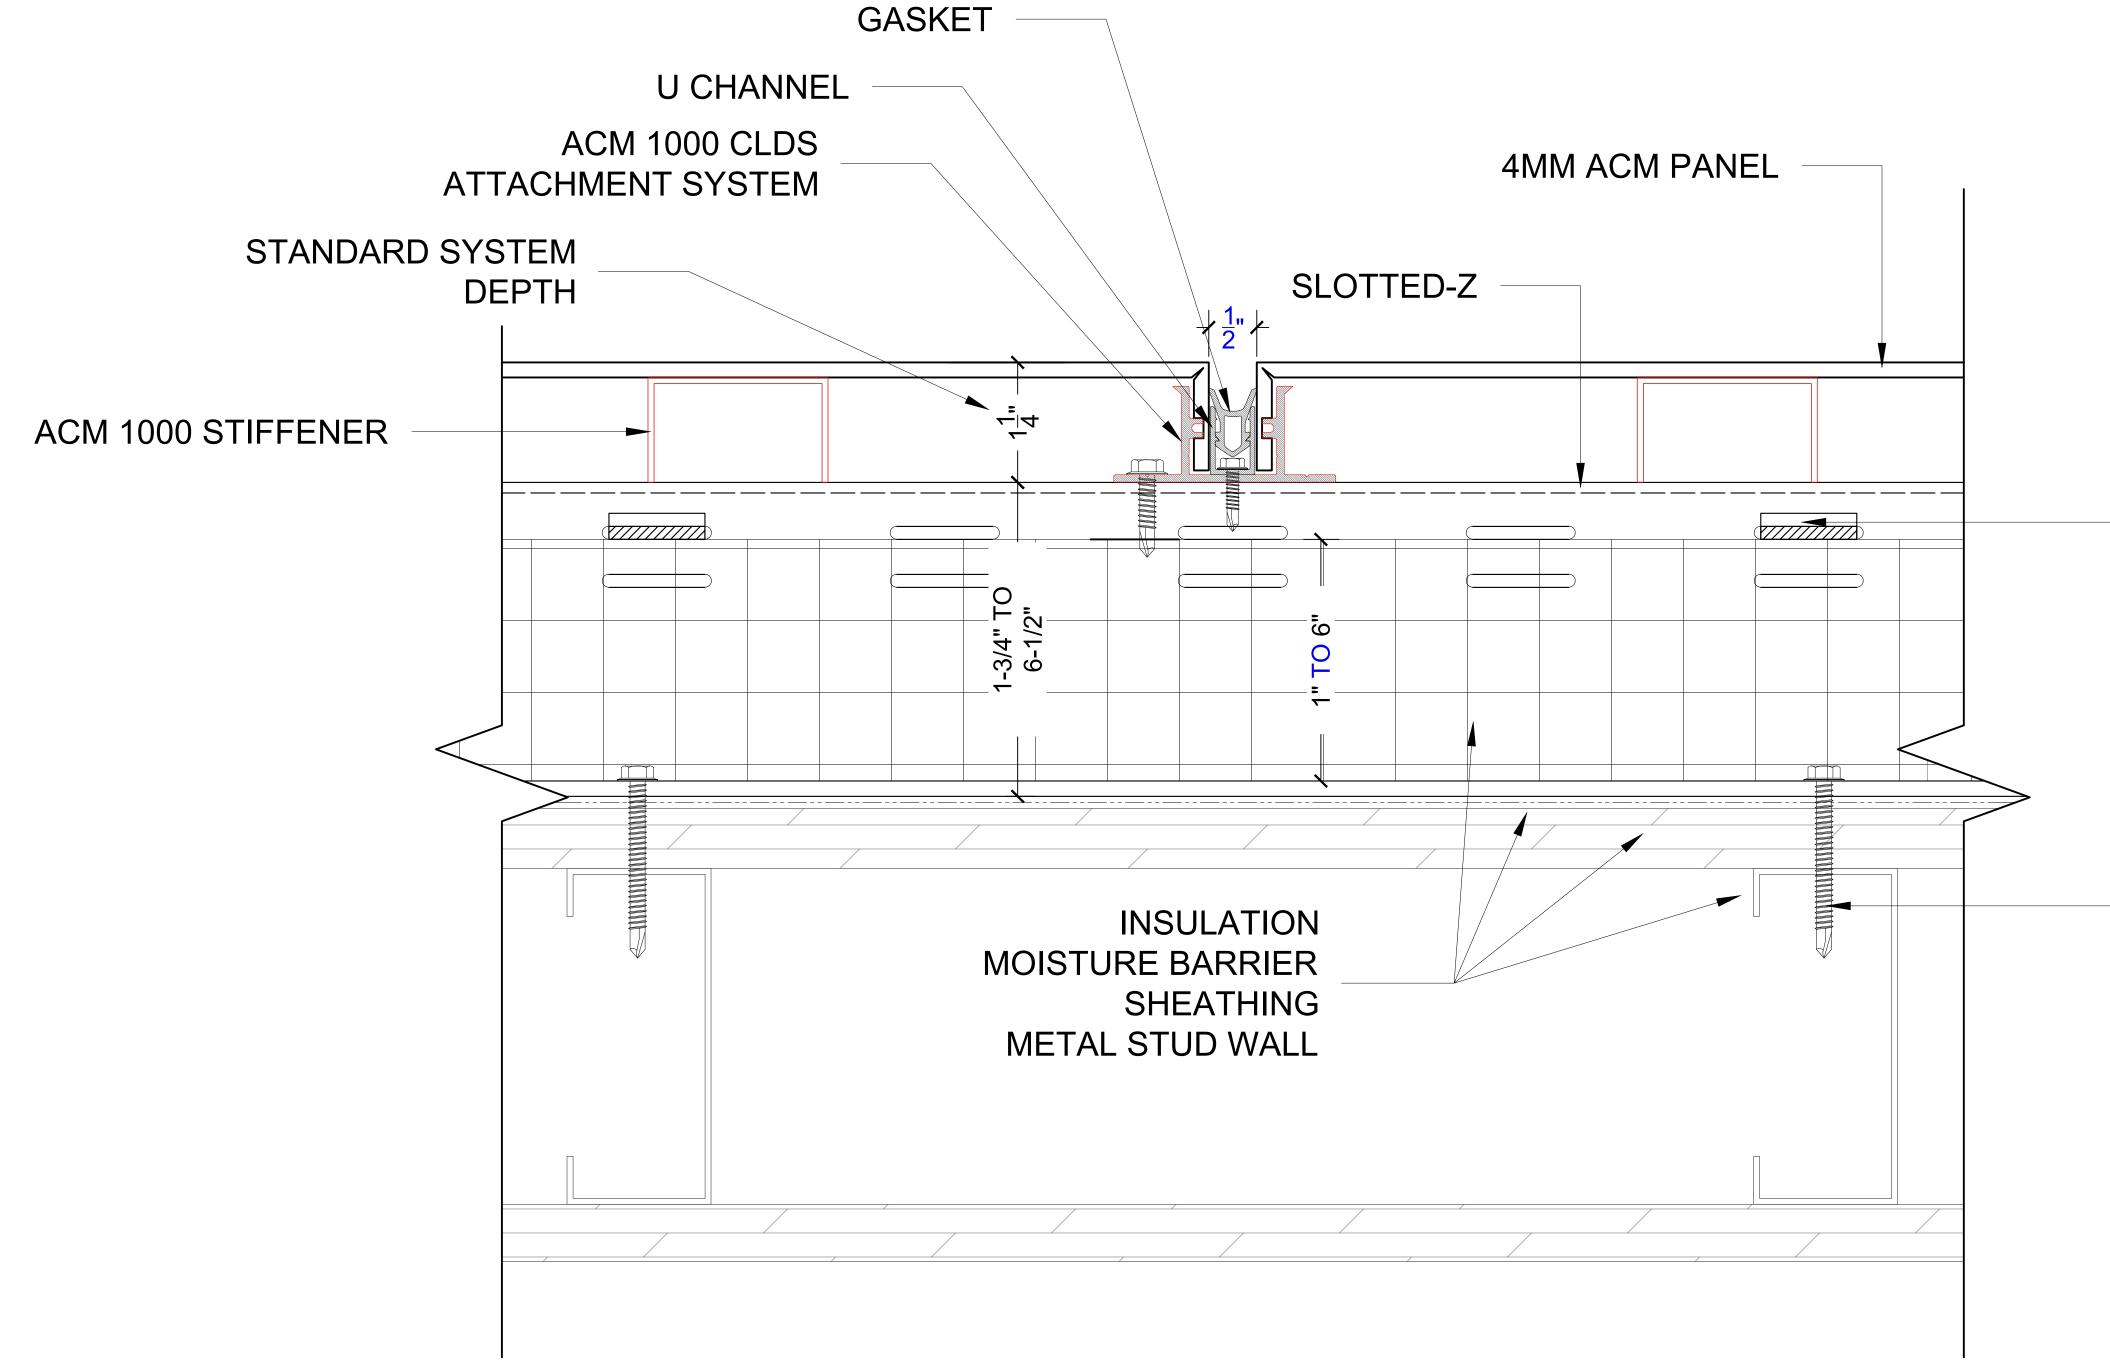

#### Clip-Lock Dry Seal Attachment System Horizontal Joint Detail

INSULATION MOISTURE BARRIER SHEATHING METAL STUD WALL

 $\frac{1}{4}$ " HEX WASHER HEAD SELF DRILLING SCREW

| <text></text>                           |
|-----------------------------------------|
| LEGEND:                                 |
|                                         |
|                                         |
|                                         |
|                                         |
|                                         |
|                                         |
|                                         |
|                                         |
|                                         |
|                                         |
|                                         |
| PROJECT:                                |
|                                         |
| SHEET TITLE:<br>HORIZONTAL JOINT DETAIL |
| DATE:                                   |
|                                         |
| CHECKED BY:<br>SHEET SIZE:              |
| REVISION NUMBER:                        |
| PD-02                                   |

### CAULKING & BACKER ROD

EXTERIOR FINISH (BY OTHERS)

ACM 1000 CLDS ATTACHMENT SYSTEM

### $\frac{1}{4}$ " HEX WASHER HEAD SELF DRILLING SCREW

### STANDARD SYSTEM DEPTH

### ROCKET STICK

#### SLOTTED-Z