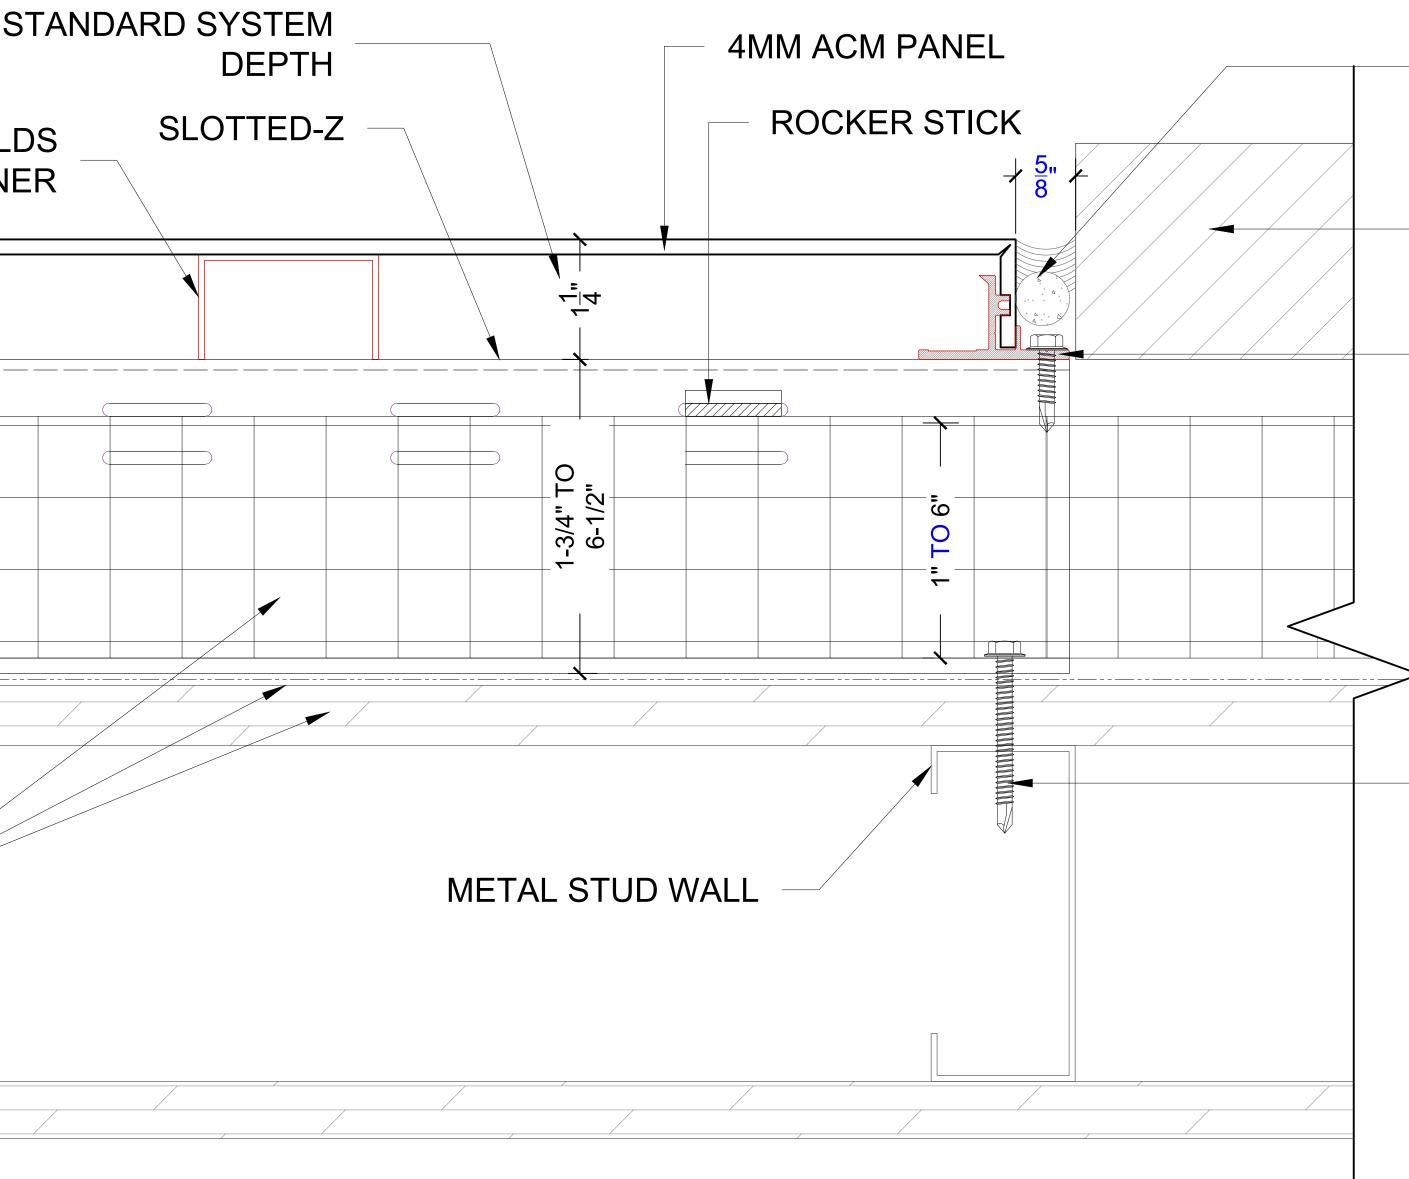

Clip-Lock Dry Seal Attachment System Window Sill Detail

WINDOW SYSTEM

 $\frac{1}{4}$ " HEX WASHER DRILLING SCREW

MOISTURE BARRIER METAL STUD WALL

| <text></text>                      |   |
|------------------------------------|---|
| LEGEND:                            |   |
|                                    |   |
|                                    |   |
|                                    |   |
|                                    |   |
|                                    |   |
|                                    |   |
| PROJECT:                           | ] |
| SHEET TITLE:<br>WINDOW SILL DETAIL |   |
| DATE:<br>DRAWING BY:               |   |
| CHECKED BY:<br>SHEET SIZE:         |   |
| REVISION NUMBER:                   |   |
| PD-04                              |   |
| PAGE: 04                           |   |

### STANDARD SYSTEM DEPTH

### ROCKET STICK

#### SLOTTED-Z