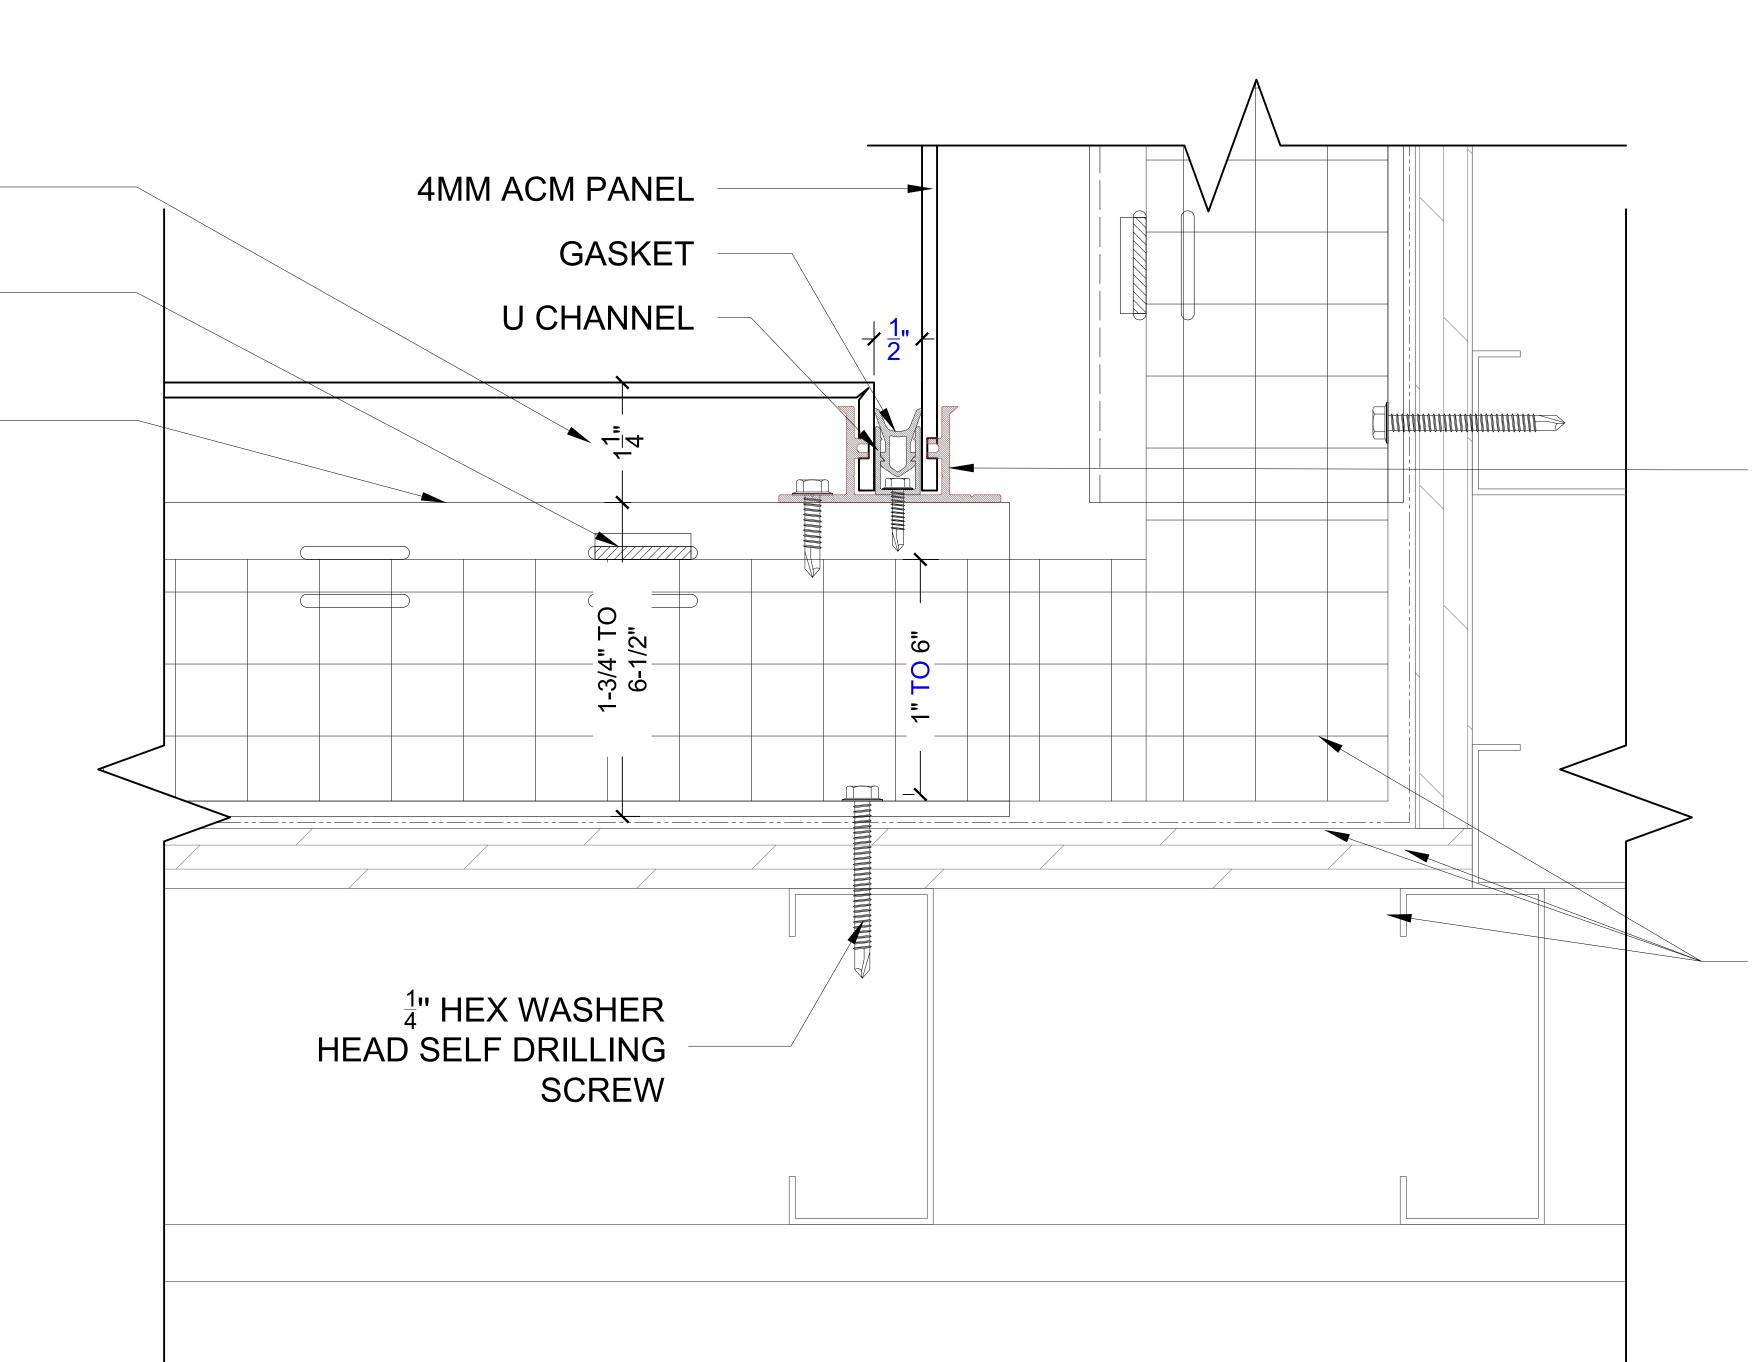

#### Clip-Lock Dry Seal Attachment System Horizontal Joint Detail

INSULATION MOISTURE BARRIER SHEATHING METAL STUD WALL

 $\frac{1}{4}$ " HEX WASHER HEAD SELF DRILLING SCREW

| <text></text>                           |
|-----------------------------------------|
| LEGEND:                                 |
|                                         |
|                                         |
|                                         |
|                                         |
|                                         |
|                                         |
|                                         |
|                                         |
|                                         |
|                                         |
|                                         |
| PROJECT:                                |
|                                         |
| SHEET TITLE:<br>HORIZONTAL JOINT DETAIL |
| DATE:                                   |
|                                         |
| CHECKED BY:<br>SHEET SIZE:              |
| REVISION NUMBER:                        |
| PD-02                                   |

WINDOW SYSTEM (BY OTHERS)

 $\frac{1}{4}$ " HEX WASHER HEAD SELF DRILLING SCREW

CAULKING & BACKER ROD

SLOTTED-Z ACM1000 CLDS ATTACHMENT SYSTEM

4MM ACM PANEL

INSULATION MOISTURE BARRIER SHEATHING (BY OTHERS)