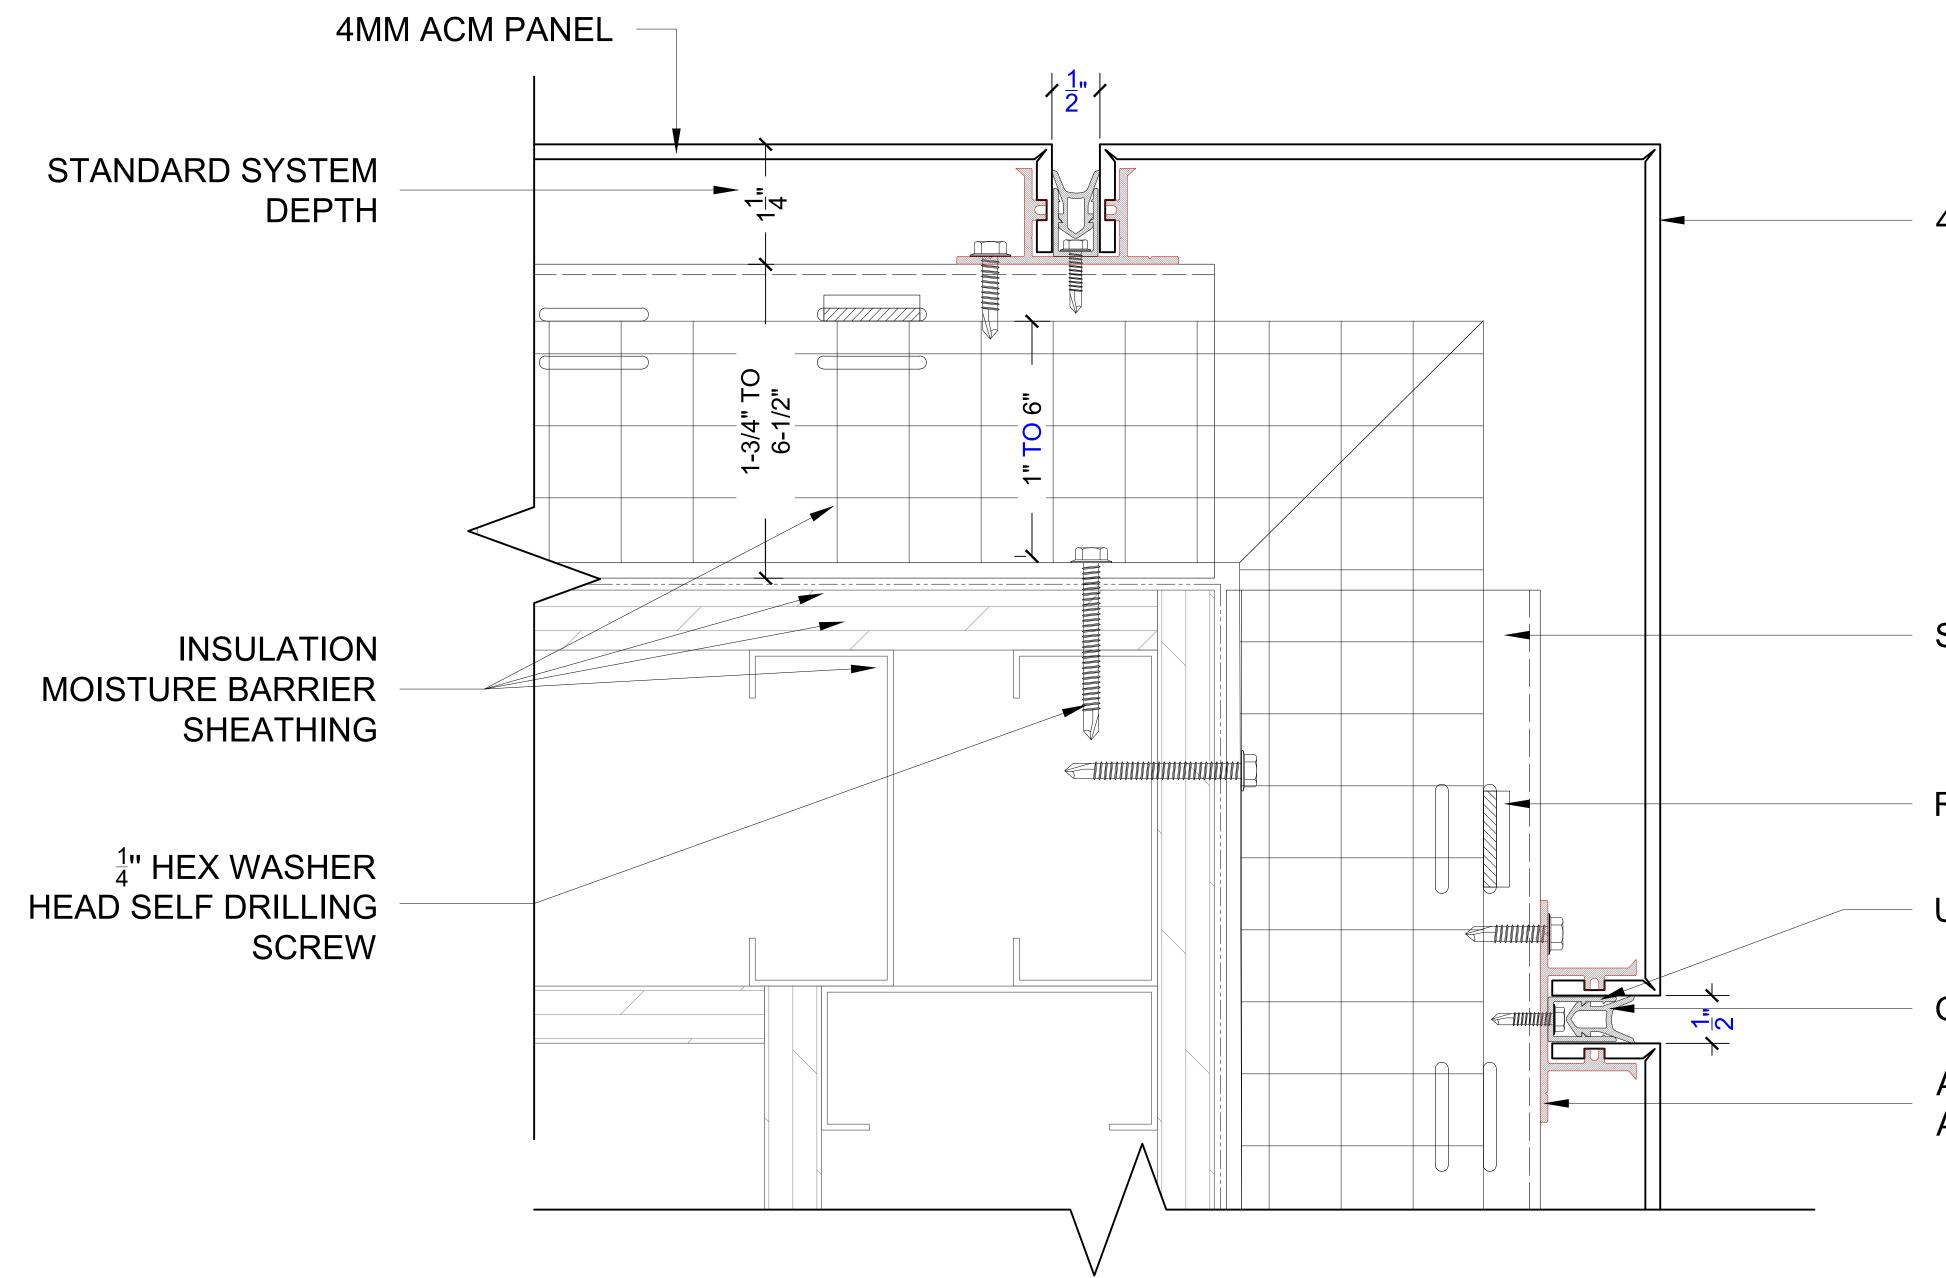

#### Clip-Lock Dry Seal Attachment System Horizontal Joint Detail

INSULATION MOISTURE BARRIER SHEATHING METAL STUD WALL

 $\frac{1}{4}$ " HEX WASHER HEAD SELF DRILLING SCREW

| <text></text>                           |
|-----------------------------------------|
| LEGEND:                                 |
|                                         |
|                                         |
|                                         |
|                                         |
|                                         |
|                                         |
|                                         |
|                                         |
|                                         |
|                                         |
|                                         |
| PROJECT:                                |
|                                         |
| SHEET TITLE:<br>HORIZONTAL JOINT DETAIL |
| DATE:                                   |
|                                         |
| CHECKED BY:<br>SHEET SIZE:              |
| REVISION NUMBER:                        |
| PD-02                                   |

WINDOW SYSTEM (BY OTHERS)

 $\frac{1}{4}$ " HEX WASHER HEAD SELF DRILLING SCREW

CAULKING & BACKER ROD

SLOTTED-Z ACM1000 CLDS ATTACHMENT SYSTEM

4MM ACM PANEL

INSULATION MOISTURE BARRIER SHEATHING (BY OTHERS)