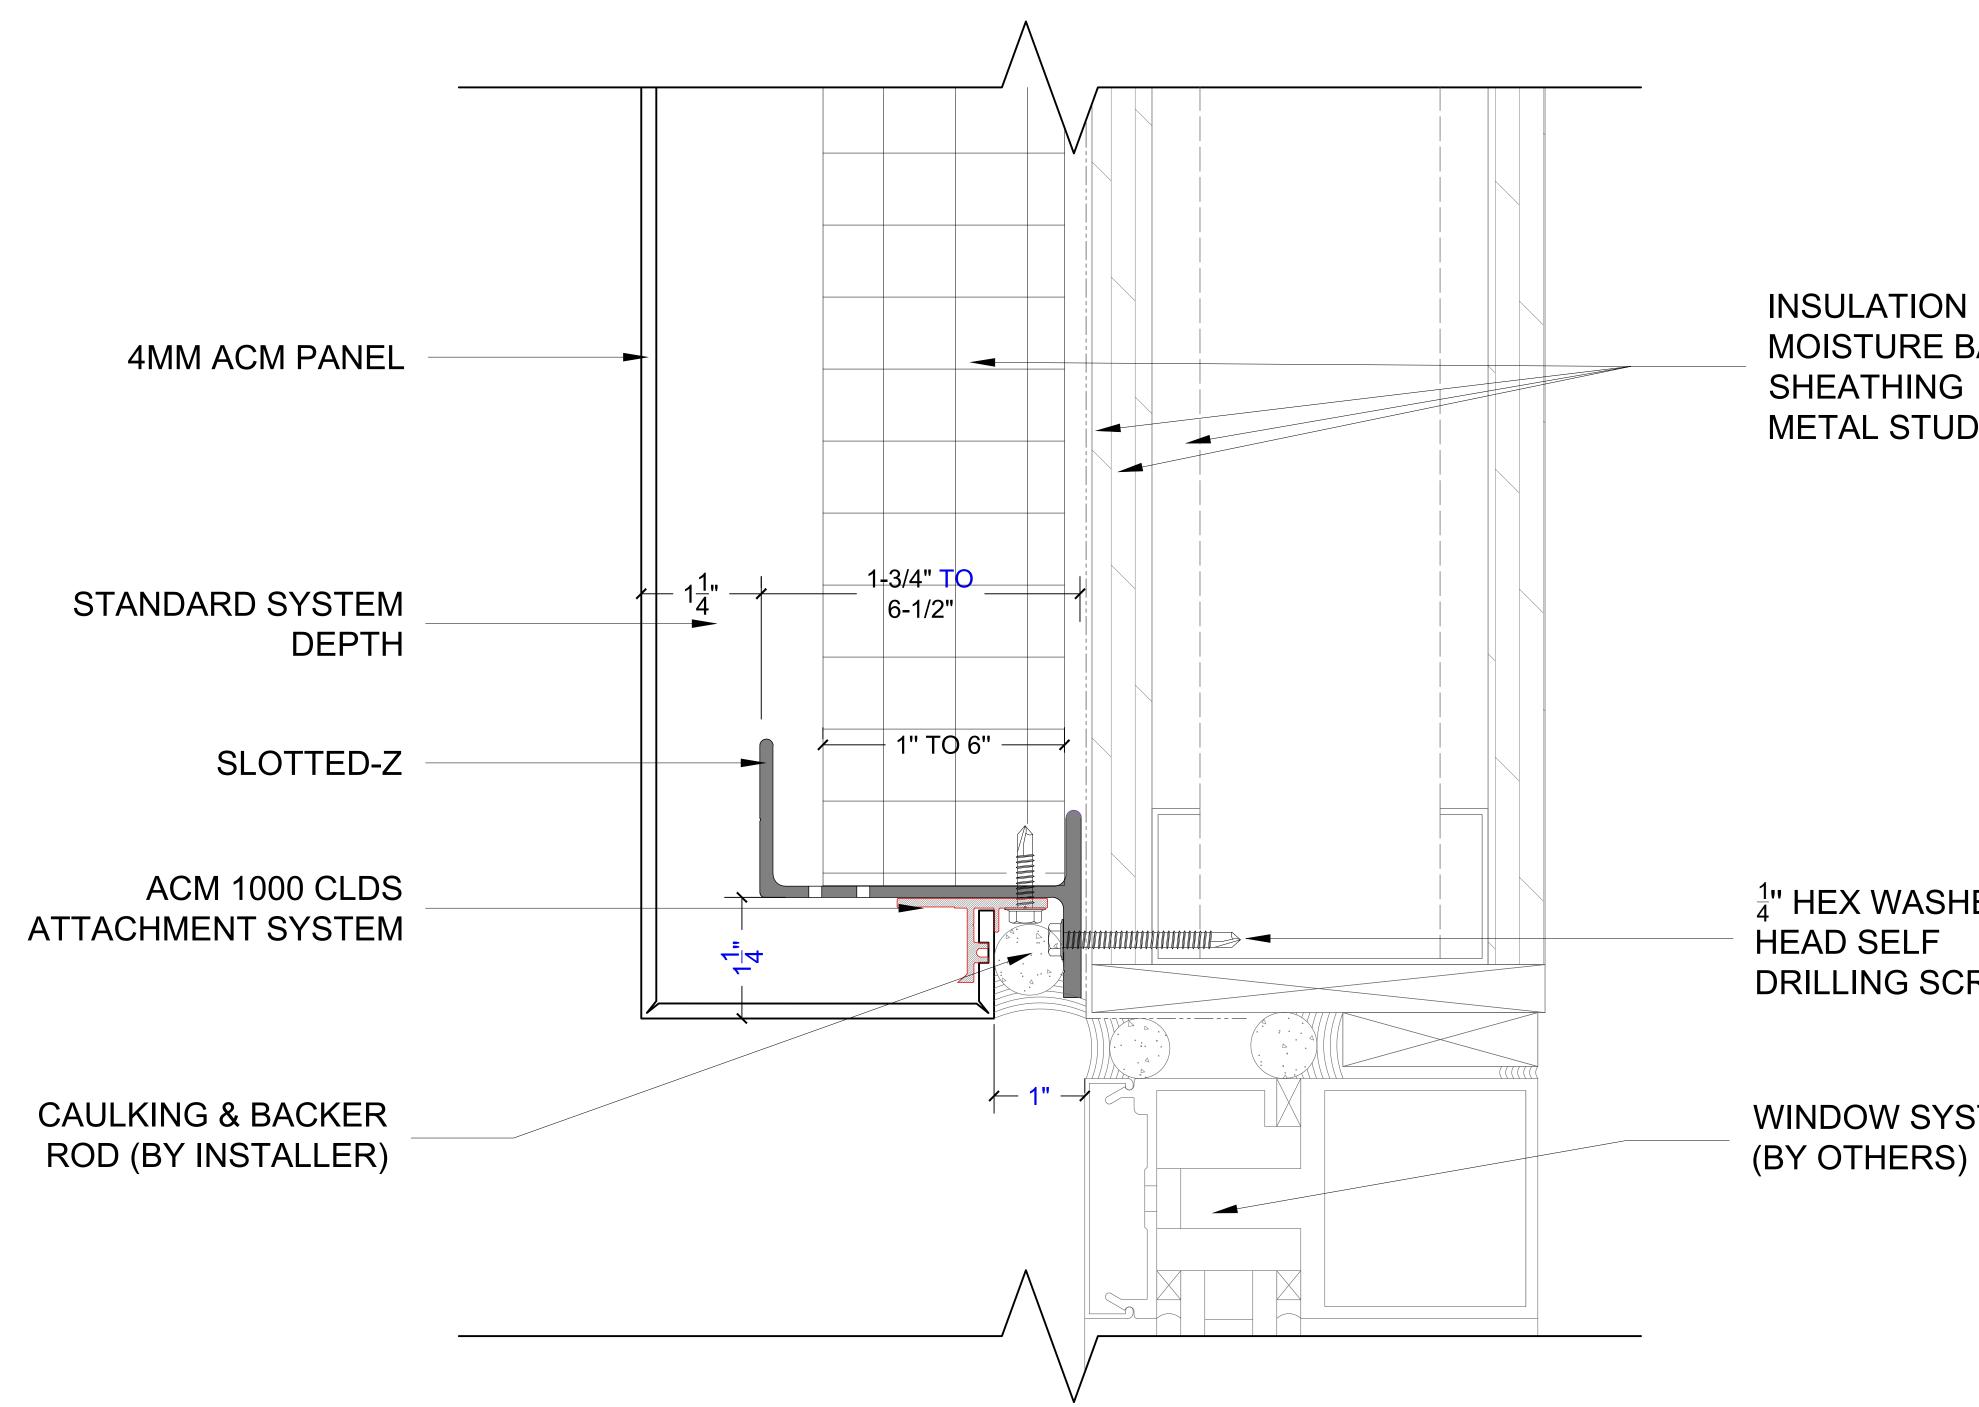

02

PAGE:

Clip-Lock Dry Seal Attachment System Header Detail

> INSULATION MOISTURE BARRIER SHEATHING METAL STUD WALL

 $\frac{1}{4}$ " HEX WASHER DRILLING SCREW

WINDOW SYSTEM

| <text></text>                 |
|-------------------------------|
|                               |
| LEGEND:                       |
|                               |
|                               |
|                               |
| PROJECT:                      |
| SHEET TITLE:<br>HEADER DETAIL |
| DATE:                         |
| DRAWING BY:                   |
| CHECKED BY:                   |
| SHEET SIZE:                   |
| REVISION NUMBER:              |
| PD-03                         |
| PAGE: 03                      |
|                               |

WINDOW SYSTEM (BY OTHERS)

 $\frac{1}{4}$ " HEX WASHER HEAD SELF DRILLING SCREW

CAULKING & BACKER ROD

SLOTTED-Z ACM1000 CLDS ATTACHMENT SYSTEM

4MM ACM PANEL

INSULATION MOISTURE BARRIER SHEATHING (BY OTHERS)