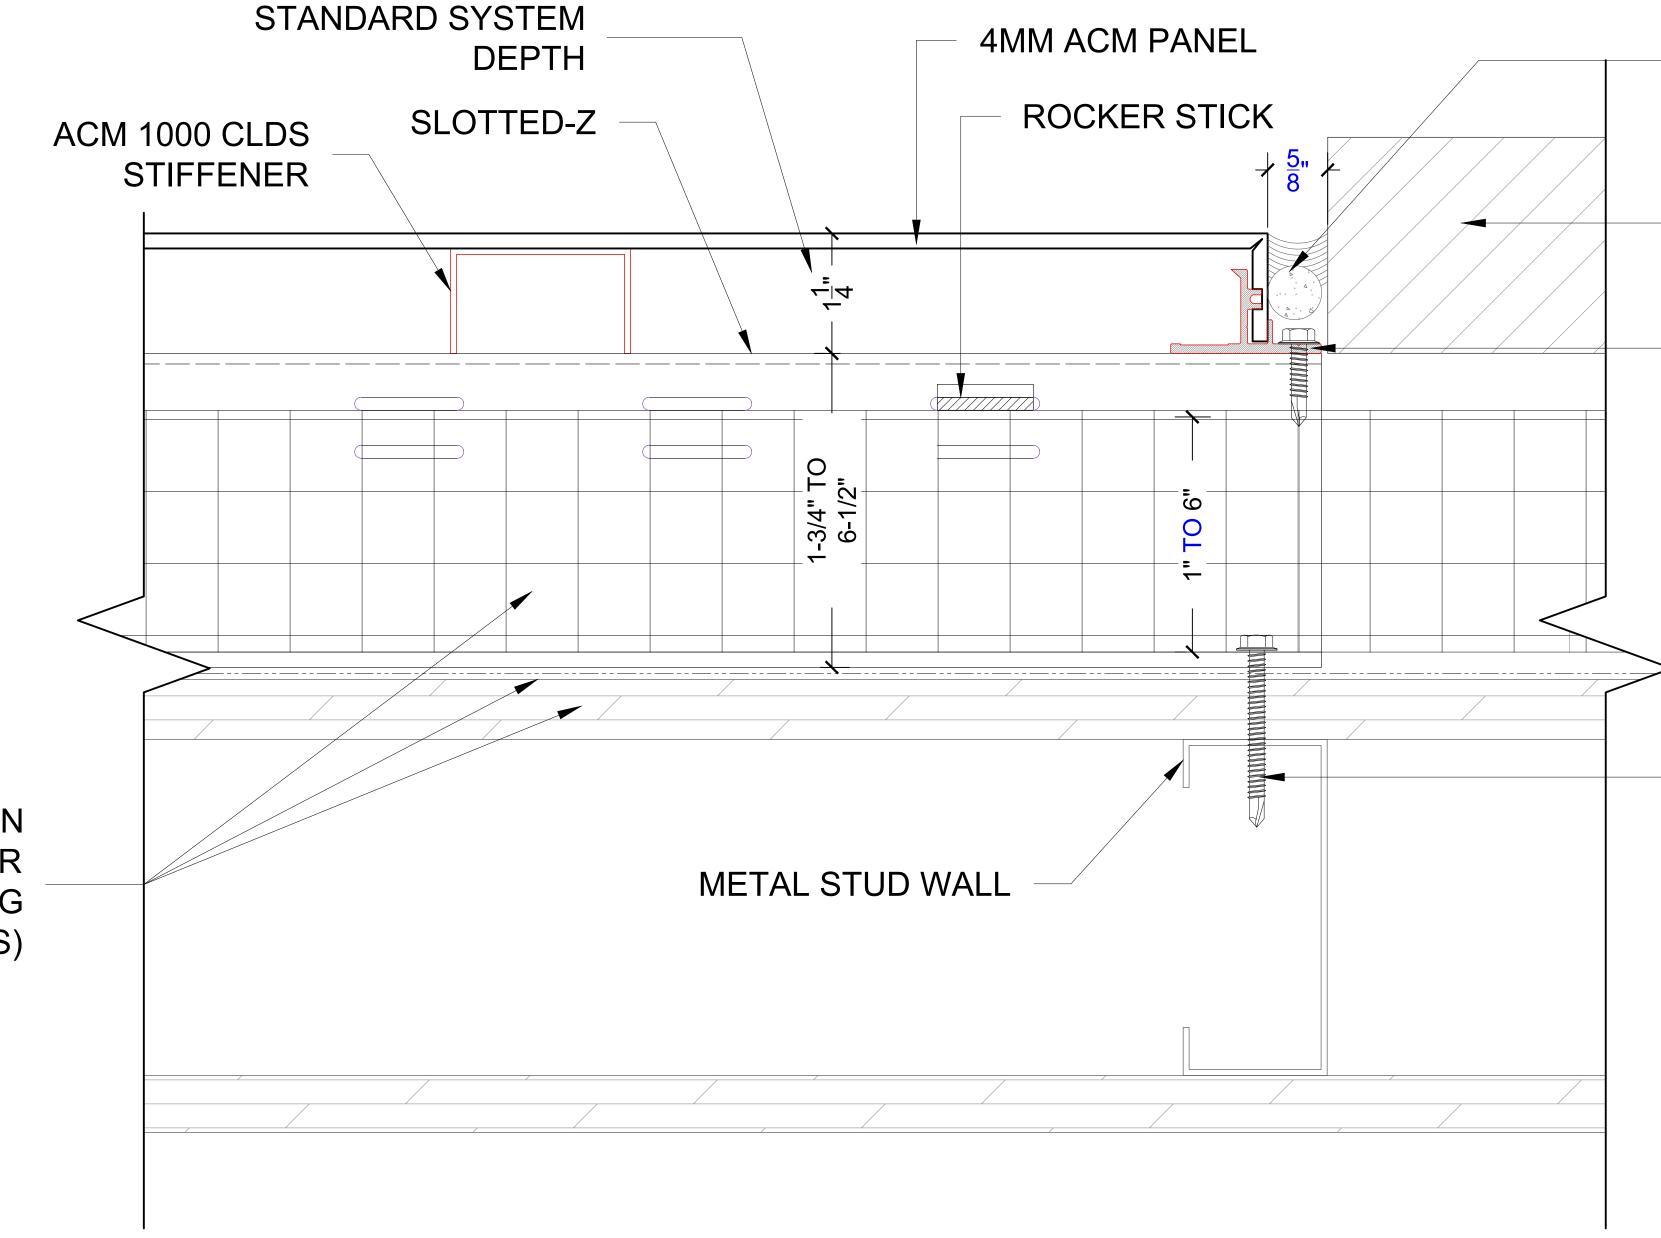

Clip-Lock Dry Seal Attachment System **Coping Detail** 

> $\frac{1}{4}$ " HEX WASHER HEAD SELF DRILLING SCREW

INSULATION MOISTURE BARRIER SHEATHING METAL STUD WALL (BY OTHERS)

| SHEET TITLE:               |
|----------------------------|
| SHEET TITLE:               |
|                            |
|                            |
| DATE:<br>DRAWING BY:       |
| CHECKED BY:<br>SHEET SIZE: |
| REVISION NUMBER:           |
| PD-01                      |

|        | ROCKET STICK                       |
|--------|------------------------------------|
|        | SLOTTED-Z                          |
|        | U CHANNEL                          |
|        | GASKET                             |
|        | ACM 1000 CLDS<br>ATTACHMENT SYSTEM |
| ,<br>, | STANDARD SYSTEM<br>DEPTH           |
|        | 4MM ACM PANEL                      |