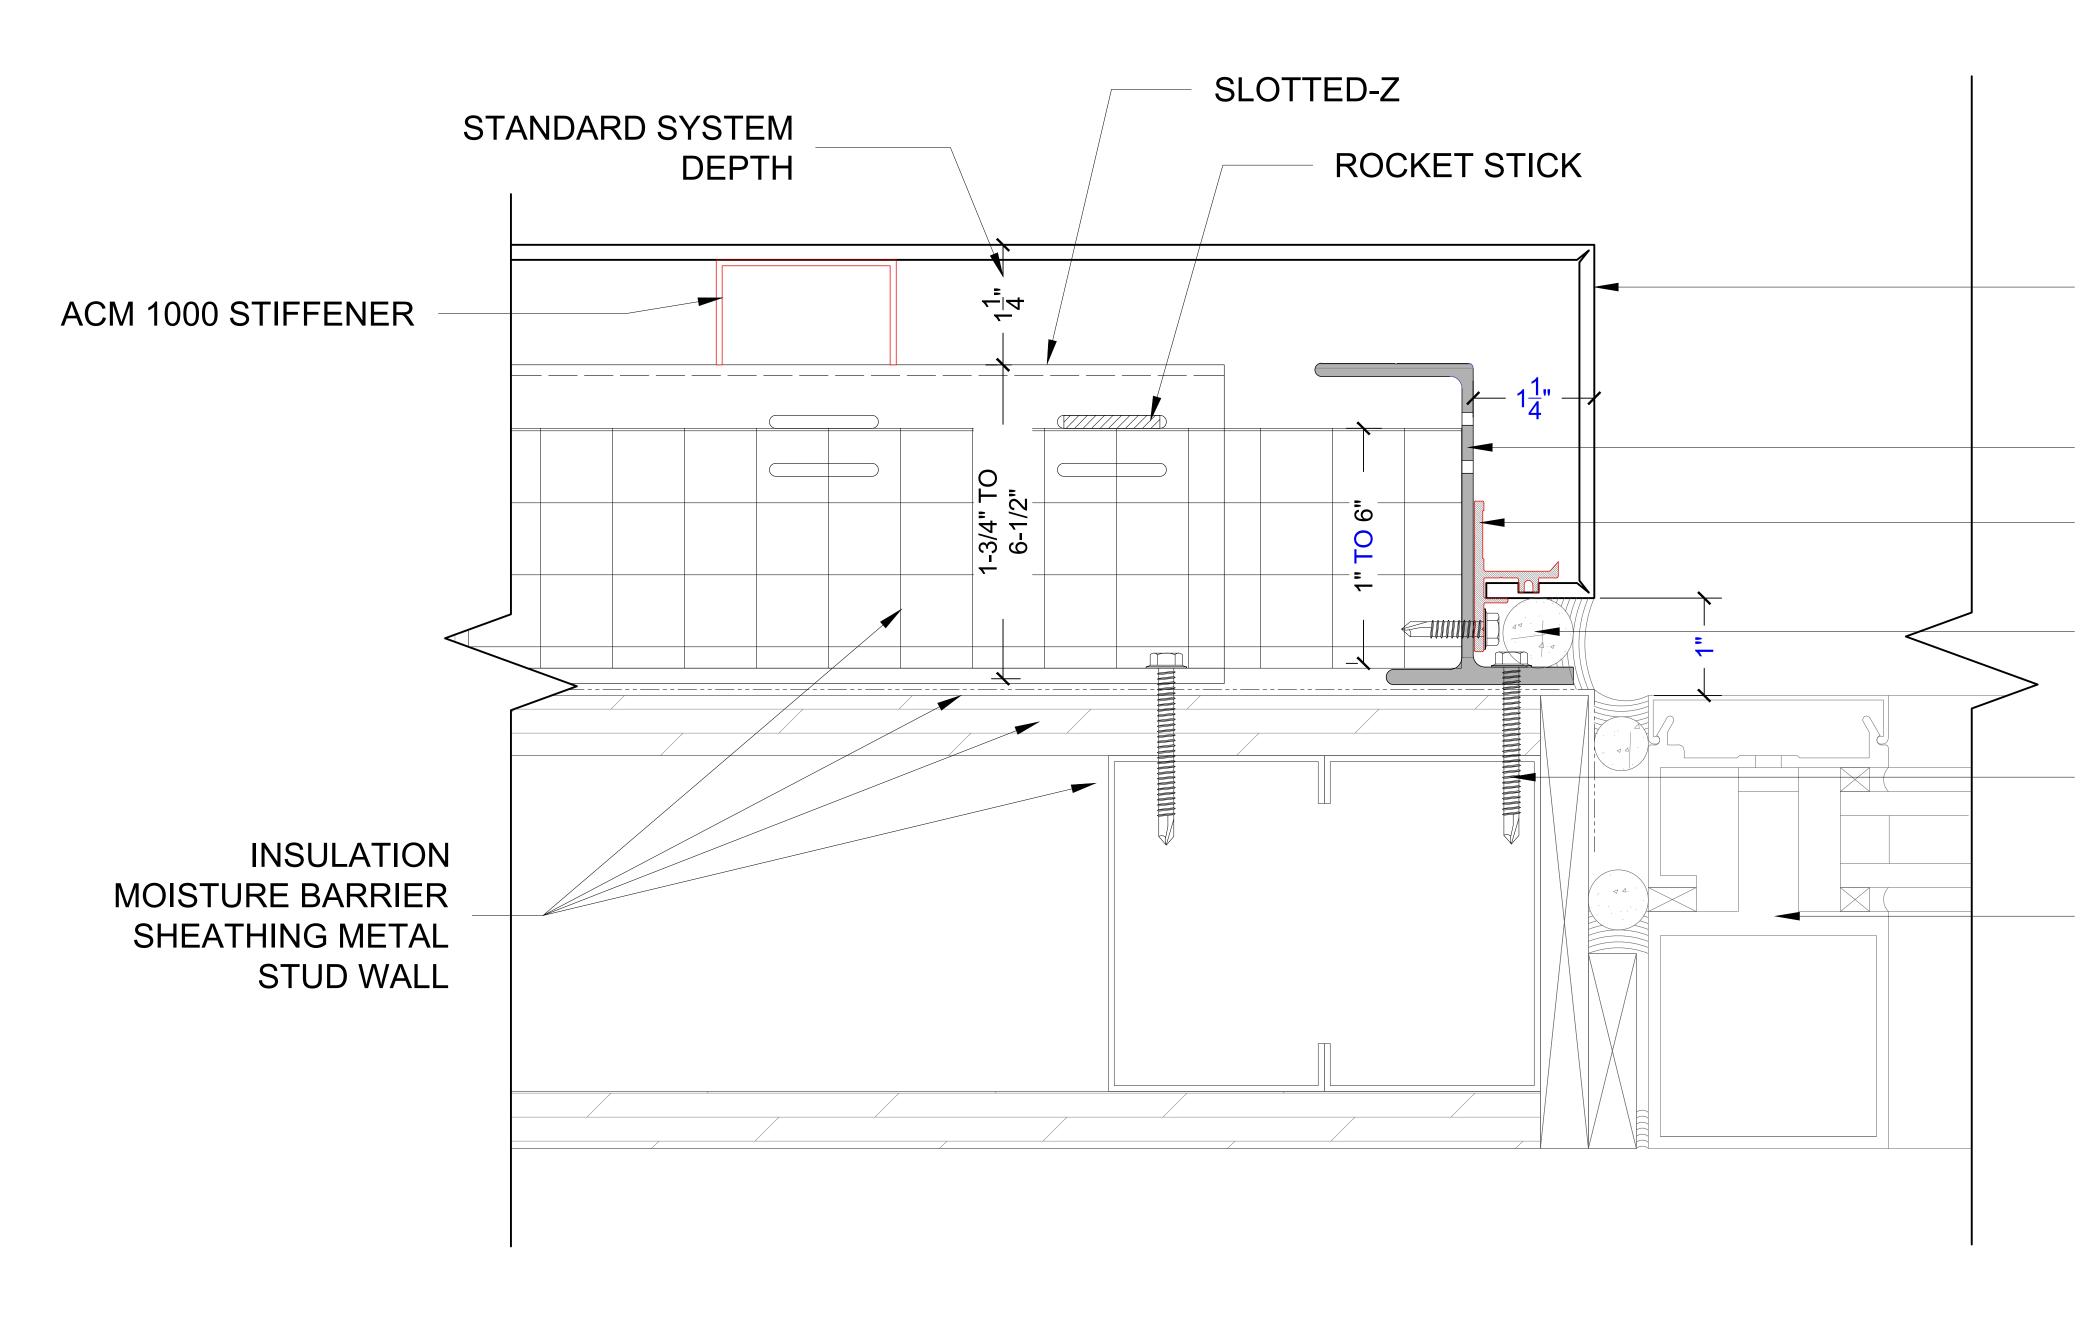

02

PAGE:

Clip-Lock Dry Seal Attachment System Header Detail

> INSULATION MOISTURE BARRIER SHEATHING METAL STUD WALL

 $\frac{1}{4}$ " HEX WASHER DRILLING SCREW

WINDOW SYSTEM

| <text></text>                 |
|-------------------------------|
|                               |
| LEGEND:                       |
|                               |
|                               |
|                               |
| PROJECT:                      |
| SHEET TITLE:<br>HEADER DETAIL |
| DATE:                         |
| DRAWING BY:                   |
| CHECKED BY:                   |
| SHEET SIZE:                   |
| REVISION NUMBER:              |
| PD-03                         |
| PAGE: 03                      |
|                               |

### STANDARD SYSTEM DEPTH

### ROCKET STICK

#### SLOTTED-Z